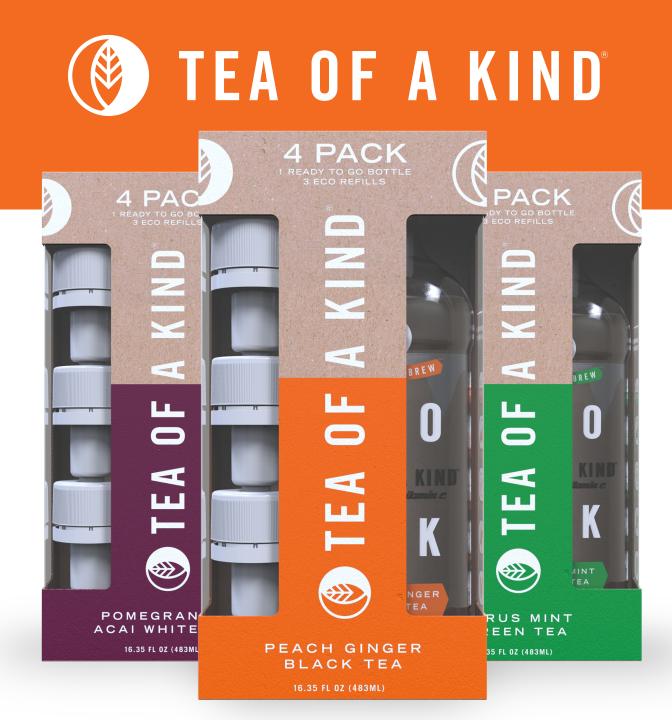

### INTRODUCING

# THE ECO 4 PACK

Great for life on the go, and the environment.

TRANSFORM YOUR WATER.

- CONSUMPTION allow consumers to reduce plastic bottle waste by reusing the provided bottle.
- **RECYCLABLE** all packaging materials are 100% recyclable.

| ITEM DESCRIPTION                                  | SIZE  | WT.     | UPC#         |
|---------------------------------------------------|-------|---------|--------------|
| TEA OF A KIND – PEACH GINGER BLACK TEA 4 PACK     | 483ml | 16.35oz | 818143010189 |
| TEA OF A KIND – POMEGRANATE ACAI WHITE TEA 4 PACK | 483ml | 16.35oz | 818143010196 |
| TEA OF A KIND — CITRUS MINT GREEN TEA 4 PACK      | 483ml | 1.356oz | 818143010172 |