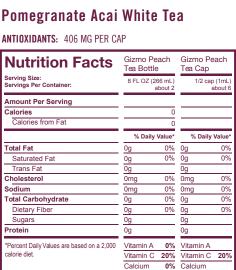

#### ANTIOXIDANTS: 406 MG PER CAP

| Nutrition Facts                            | Gizmo Pe<br>Tea Bottle |                   | Gizmo Pe<br>Tea Cap | ach             |
|--------------------------------------------|------------------------|-------------------|---------------------|-----------------|
| Serving Size:<br>Servings Per Container:   | 8 FL OZ (2)<br>a       | 66 mL)<br>Ibout 2 | 1/2 cap<br>a        | (1mL)<br>bout 6 |
| Amount Per Serving                         |                        |                   |                     |                 |
| Calories                                   |                        | 0                 |                     | 0               |
| Calories from Fat                          |                        | 0                 |                     | 0               |
|                                            | % Daily Value*         |                   | % Daily Value*      |                 |
| Total Fat                                  | 0g                     | 0%                | 0g                  | 0%              |
| Saturated Fat                              | 0g                     | 0%                | 0g                  | 0%              |
| Trans Fat                                  | 0g                     |                   | 0g                  |                 |
| Cholesterol                                | 0mg                    | 0%                | 0mg                 | 0%              |
| Sodium                                     | 0mg                    | 0%                | 0mg                 | 0%              |
| Total Carbohydrate                         | 0g                     | 0%                | 0g                  | 0%              |
| Dietary Fiber                              | 0g                     | 0%                | 0g                  | 0%              |
| Sugars                                     | 0g                     |                   | 0g                  |                 |
| Protein                                    | 0g                     |                   | 0g                  |                 |
| *Percent Daily Values are based on a 2,000 | Vitamin A              | 0%                | Vitamin A           | 0%              |
| calorie diet.                              | Vitamin C              | 20%               | Vitamin C           | 20%             |
|                                            | Calcium                | 0%                | Calcium             | 0%              |
|                                            | Iron                   | 0%                | Iron                | 0%              |