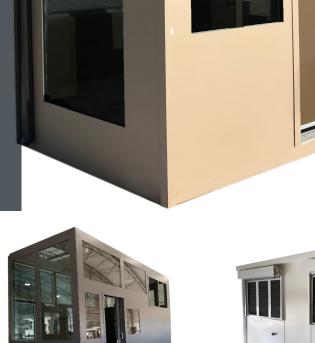

## **Land Port of Entry Booths**

## **Standard Features**

- Prefabricated with 14 gauge mechanical tube, welded framing system
- · Smooth and flat exterior with no exposed fasteners on building exterior
- Wall Panel: 16 gauge galvanized steel E.P.S. insulation core and a 16 gauge galvanized steel interior face
- Pre-wired, factory built, ready for connection to service at Project site
- · Forklift pockets built into base of booth for swift & easy off-loading

- Ballistic-rated walls, capable of meeting all levels of UL-752 & NIJ bullet resistance
- · Bi-level designs to process cars and large trucks
- Exterior flood and security lights
- Secure window/counter shudders
- Built-in stainless steel counter tops
- Tinted windows in both standard and reflective tint
- Custom color options with color matching
- Custom door locks with access control