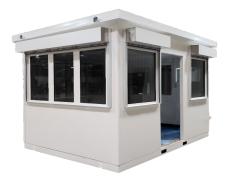

## **Land Port of Entry Booths**

## **Standard Features**

- Prefabricated with 14 gauge mechanical tube, welded framing system
- · Smooth and flat exterior with no exposed fasteners on building exterior
- Wall Panel: 16 gauge galvanized steel E.P.S. insulation core and a 16 gauge galvanized steel interior face
- Pre-wired, factory built, ready for connection to service at Project site
- · Forklift pockets built into base of booth for swift & easy off-loading

- Ballistic-rated walls, capable of meeting all levels of UL-752 & NIJ bullet resistance
- · Bi-level designs to process cars and large trucks
- Exterior flood and security lights
- Secure window/counter shudders
- Built-in stainless steel counter tops
- Tinted windows in both standard and reflective tint
- Custom color options with color matching
- Custom door locks with access control