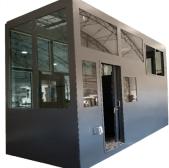

## **Land Port of Entry Booths**

## **Standard Features**

- Prefabricated with 14 gauge mechanical tube, welded framing system
- · Smooth and flat exterior with no exposed fasteners on building exterior
- Wall Panel: 16 gauge galvanized steel E.P.S. insulation core and a 16 gauge galvanized steel interior face
- Pre-wired, factory built, ready for connection to service at Project site
- · Forklift pockets built into base of booth for swift & easy off-loading

- Ballistic-rated walls, capable of meeting all levels of UL-752 & NIJ bullet resistance
- · Bi-level designs to process cars and large trucks
- Exterior flood and security lights
- Secure window/counter shudders
- Built-in stainless steel counter tops
- Tinted windows in both standard and reflective tint
- Custom color options with color matching
- Custom door locks with access control