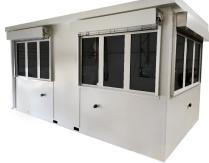

## **Land Port of Entry Booths**

## **Standard Features**

- Prefabricated with 14 gauge mechanical tube, welded framing system
- · Smooth and flat exterior with no exposed fasteners on building exterior
- Wall Panel: 16 gauge galvanized steel E.P.S. insulation core and a 16 gauge galvanized steel interior face
- Pre-wired, factory built, ready for connection to service at Project site
- · Forklift pockets built into base of booth for swift & easy off-loading

- Ballistic-rated walls, capable of meeting all levels of UL-752 & NIJ bullet resistance
- · Bi-level designs to process cars and large trucks
- Exterior flood and security lights
- Secure window/counter shudders
- Built-in stainless steel counter tops
- Tinted windows in both standard and reflective tint
- Custom color options with color matching
- Custom door locks with access control