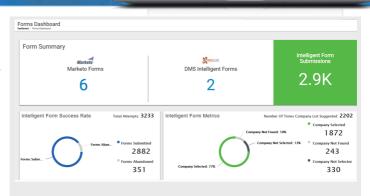

RingLead's DMS Intelligent Forms Dashboard centralizes all form activity including form engagement, form submission, form abandonment, record enrichment by RingLead, and overall form success. By centralizing all web form activity, sales and marketing executives can seamlessly and accurately score, route and segment leads.

### **KEY FEATURES**

Know Your Form Abandonment Rate & Success Metrics

**Quick Setup Time** 

Boost Inbound Lead Velocity With Customizable Forms With Fewer Fields

Customizable Package Selection For Company, Contact Enrichment

## **KEY BENEFITS:**

Visibility into form metrics and conversion rates for more precise campaigns and programs

Improved outreach with real-time validation and enrichment of new leads

Account-based marketing enablement with increased routing accuracy and 360 person and company views