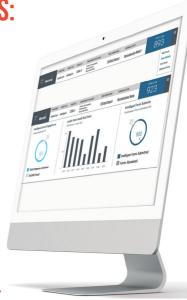

RingLead's DMS Intelligent Forms Dashboard centralizes all form activity including form engagement, form submission, form abandonment, record enrichment by RingLead, and overall form success. By centralizing all web form activity, sales and marketing executives can seamlessly and accurately score, route and segment leads.

### **KEY FEATURES**

Know Your Form Abandonment Rate & Success Metrics

**Quick Setup Time** 

Boost Inbound Lead Velocity With Customizable Forms With Fewer Fields

Customizable Package Selection For Company, Contact Enrichment

## **KEY BENEFITS:**

Visibility into form metrics and conversion rates for more precise campaigns and programs

Improved outreach with real-time validation and enrichment of new leads

Account-based marketing enablement with increased routing accuracy and 360 person and company views