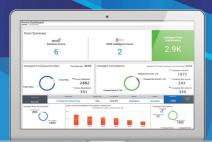

RingLead's DMS Intelligent Forms Dashboard centralizes all form activity including form engagement, form submission, form abandonment, record enrichment by RingLead, and overall form success. By centralizing all web form activity, sales and marketing executives can seamlessly and accurately score, route and segment leads.

### **KEY FEATURES**

Know Your Form Abandonment Rate & Success Metrics

**Quick Setup Time** 

Boost Inbound Lead Velocity With Customizable Forms With Fewer Fields

Customizable Package Selection For Company, Contact Enrichment

## **KEY BENEFITS:**

Visibility into form metrics and conversion rates for more precise campaigns and programs

Improved outreach with real-time validation and enrichment of new leads

Account-based marketing enablement with increased routing accuracy and 360 person and company views