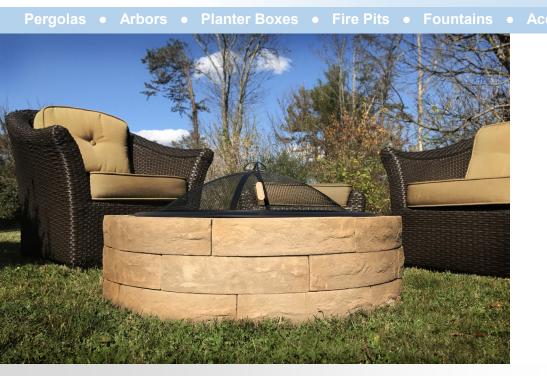

# Outdoor Fire Pit

Acadia 42 in. Lightweight Concrete Fire Pit Kit

Easy to Assemble, No Tools or Adhesive Required

**Complete Kit for Outdoor Wood Burning** 

Add Warmth to Outdoor Gatherings

### **Functional and Stylish Design**

- Decorative Tan Blocks are made from Lightweight Cellular Concrete
- Cast Stone Block Design forms a Circle
- Metal Bowl is Powder Coated with High-Temperature Paint
- Ember Screen is Open Flame Compliant
- Fire Pit Assembles in Minutes

#### **Product Specifications**

Dimensions

18.5"h x 42"d x 42"w

<u>Weight</u> 260 lbs. est.

Acadia Fire Pit Metal Insert:

- Fire Pit Bowl Powder Coated Black with High Temperature Paint
- Ember Screen Powder Coated Black with High Temperature Paint
- Wood Handle Fire Poker