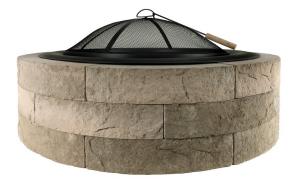

#### **Product Specifications**

Dimensions

18.5"h x 42"d x 42"w

<u>Weight</u> 260 lbs. est.

Acadia Fire Pit Metal Insert:

- Fire Pit Bowl Powder Coated Black with High Temperature Paint
- Ember Screen Powder Coated Black with High Temperature Paint
- Wood Handle Fire Poker

**Step 5:** Place Fire Pit Bowl on top of the third row.

**Step 6:** Place Grate in the bottom of Fire Pit Bowl, then set Ember Screen on rim of Fire Pit Bowl.

## **Ordering Information**

ModelDescriptionFP-KIT012T42B24Acadia 42 in. Lightweight Fire Pit Kit

pattern.