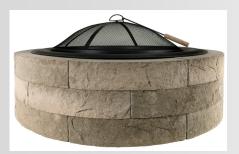

#### **Product Specifications**

Dimensions

18.5"h x 42"d x 42"w

<u>Weight</u> 260 lbs. est.

Acadia Fire Pit Metal Insert:

- Fire Pit Bowl Powder Coated Black with High Temperature Paint
- Ember Screen Powder Coated Black with High Temperature Paint
- Wood Handle Fire Poker

**Step 5:** Place Fire Pit Bowl on top of the third row.

**Step 6:** Place Grate in the bottom of Fire Pit Bowl, then set Ember Screen on rim of Fire Pit Bowl.

## **Ordering Information**

ModelDescriptionFP-KIT012T42B24Acadia 42 in. Lightweight Fire Pit Kit

pattern.