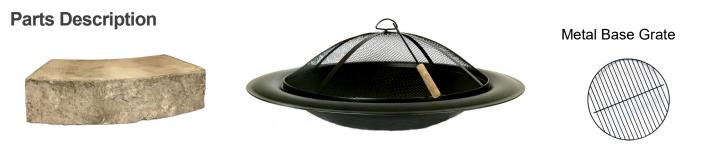

### **Functional and Stylish Design**

- Decorative Tan Blocks are made from Lightweight Cellular Concrete
- Cast Stone Block Design forms a Circle
- Metal Bowl is Powder Coated with High-Temperature Paint
- Ember Screen is Open Flame Compliant
- Fire Pit Assembles in Minutes

#### **Product Specifications**

Dimensions

18.5"h x 42"d x 42"w

<u>Weight</u> 260 lbs. est.

Acadia Fire Pit Metal Insert:

- Fire Pit Bowl Powder Coated Black with High Temperature Paint
- Ember Screen Powder Coated Black with High Temperature Paint
- Wood Handle Fire Poker

**Step 5:** Place Fire Pit Bowl on top of the third row.

**Step 6:** Place Grate in the bottom of Fire Pit Bowl, then set Ember Screen on rim of Fire Pit Bowl.