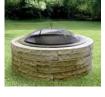

# Outdoor Fire Pit

Acadia 42 in. Lightweight Concrete Fire Pit Kit

Easy to Assemble, No Tools or Adhesive Required

**Complete Kit for Outdoor Wood Burning** 

Add Warmth to Outdoor Gatherings

### **Functional and Stylish Design**

- Decorative Tan Blocks are made from Lightweight Cellular Concrete
- Cast Stone Block Design forms a Circle
- Metal Bowl is Powder Coated with High-Temperature Paint
- Ember Screen is Open Flame Compliant
- Fire Pit Assembles in Minutes

#### **Product Specifications**

Dimensions

18.5"h x 42"d x 42"w

<u>Weight</u> 260 lbs. est.

Acadia Fire Pit Metal Insert:

- Fire Pit Bowl Powder Coated Black with High Temperature Paint
- Ember Screen Powder Coated Black with High Temperature Paint
- Wood Handle Fire Poker