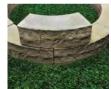

### Acadia 42 in. Installation

24 Tan Decorative

Cellular Concrete

Blocks

Outdoor Distinctions Fire Pit Kit comes complete and installs in minutes with these 6 steps.

**Step 1**: Choose a clear, flat area - 42" x 42"

Step 2: To form

the first row, lay

down to complete a

each segment

circle.

**Step 3:** Place the second layer on top of the first, making sure to alternate the pattern.

**Step 4:** Repeat the third step, placing the third layer on top of the second, making sure to alternate the