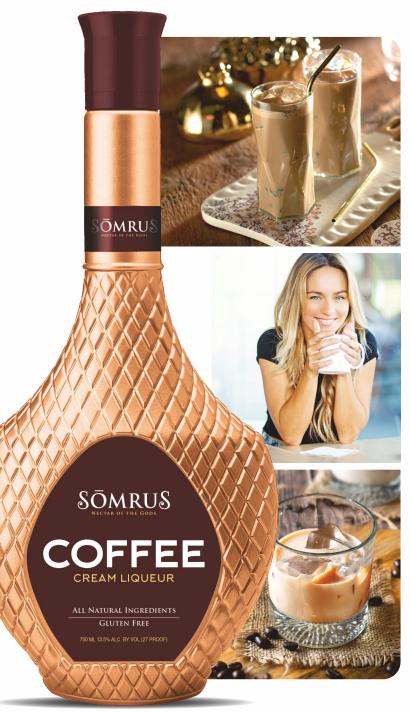

### **SOMRUS COFFEE**

### **TASTE**

We use the highest quality ingredients that include real dairy cream from Wisconsin & 5x distilled Caribbean rum.

Imagine a silky, creamy medley of rich roasted coffee notes, complemented by a hint of sweetness and delightful depth of flavor.

### COFFEE

Inspired by the popular Kaapi from South India, this artisanal blend of coffee & chicory is perfection in a glass.

Somrus flavors can be enjoyed over ice, over ice cream, in coffee or tea and mixed into a variety of cocktails.