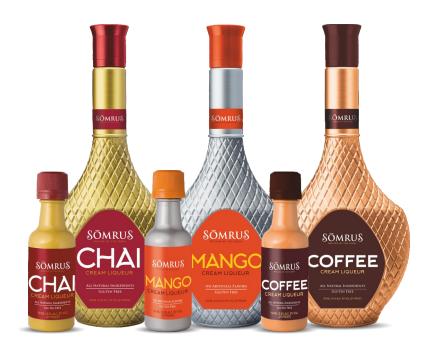

### **CHAI**

An exquisite blend of real dairy cream, handcrafted rum and luxury spices & nuts; featuring cardamom, turmeric and saffron

### **MANGO**

Imagine a cross between mango, peach, nectarine and apricot but better; featuring Alphonso mangoes.

### COFFEE

Inspired by the popular Kaapi from South India, this artisanal blend of coffee & chicory is perfection in a glass.

Somrus flavors can be enjoyed over ice, over ice cream, in coffee or tea and mixed into a variety of cocktails.