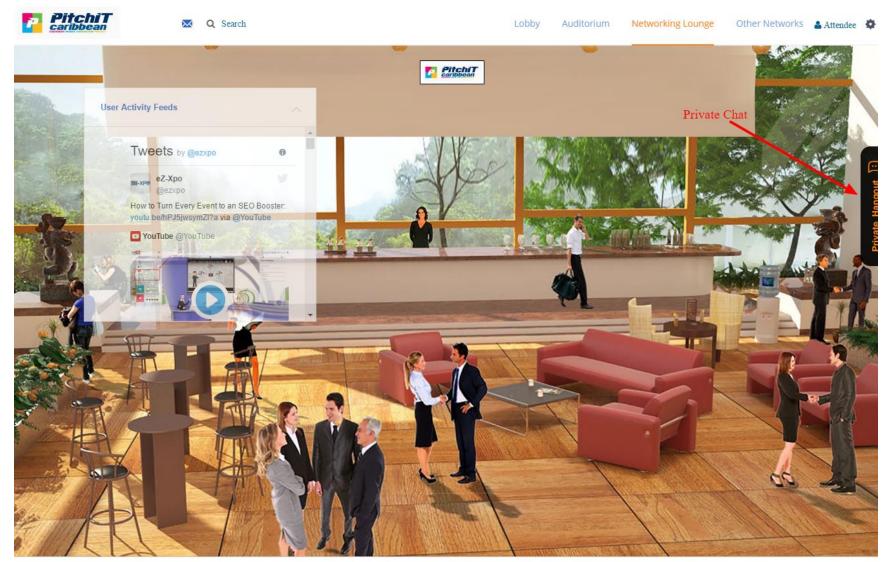

#### • Virtual Auditorium

The auditorium will allow you to view archived presentation, or on-demand webcasts from various companies or speakers.

• Networking Lounge

Everyone can have a private chat casually via Skype, Hangout, chat at the Networking Lounge.