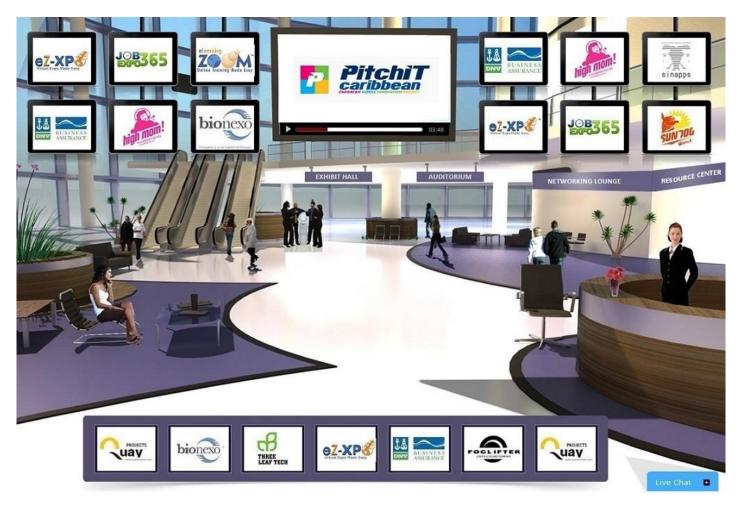

### 2. Virtual Lobby & Auditorium & Networking Lounge

• Navigating the Virtual Expo:

The virtual expo is comprised of 3 main areas: 1) Virtual Lobby, 2) Virtual Auditorium, 3) Networking Lounge. From the main lobby, you can visit any of the virtual booths with simple click of your mouse. The image of the top left corner will always bring you back to the main lobby.

• Virtual Lobby