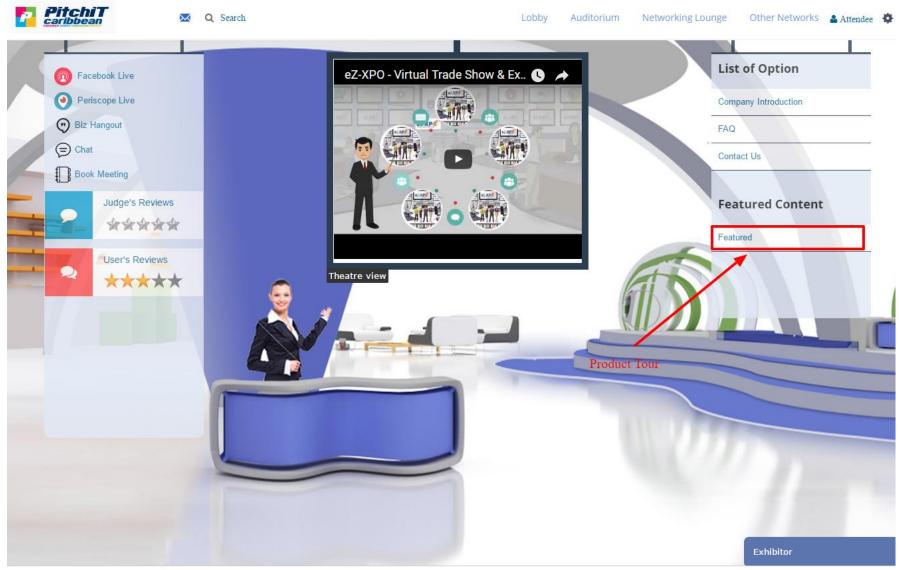

#### **3.** Booth View (attendee view)

Attendee can browse through each virtual booth and chat with each exhibitor directly via private chat on the right. Attendee can add review as well on the left.

Convight @ 2017 azvna not I Doward hu a7 Vna