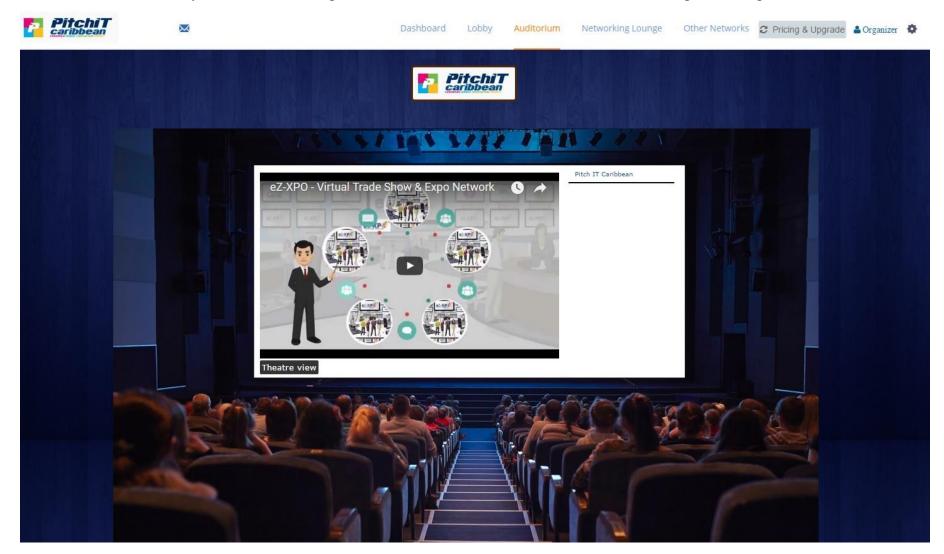

#### • Virtual Auditorium

The auditorium will allow you to view archived presentation, or on-demand webcasts from various companies or speakers.

• Networking Lounge

Everyone can have a private chat casually via Skype, Hangout, chat at the Networking Lounge.