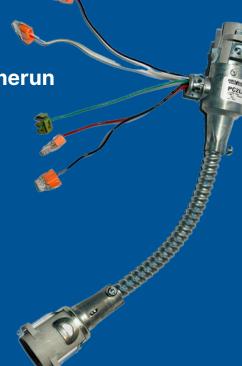

#### **Components**

The below components are initially purchased as a system by the client. Standalone items are only sold after the system is purchased for the client's application as replacements or additions.

- Male Connector (PC-D) or PC-DB cable (Both of these are used for the same purpose to start the system)
- Extender cable (PC-E)
- Switch (PC-S)
- Lighting Cable (PC-LR)
- Lighting Whip Cable (PC-LW)
- Power Drop (PC-PD) (When applicable. Usually only on special projects for wall receptacle wiring)
- Female connecter (PC-FS) or PC-FW (Both of these are used for the same purpose to end the system)
- Dust Caps for unused connections