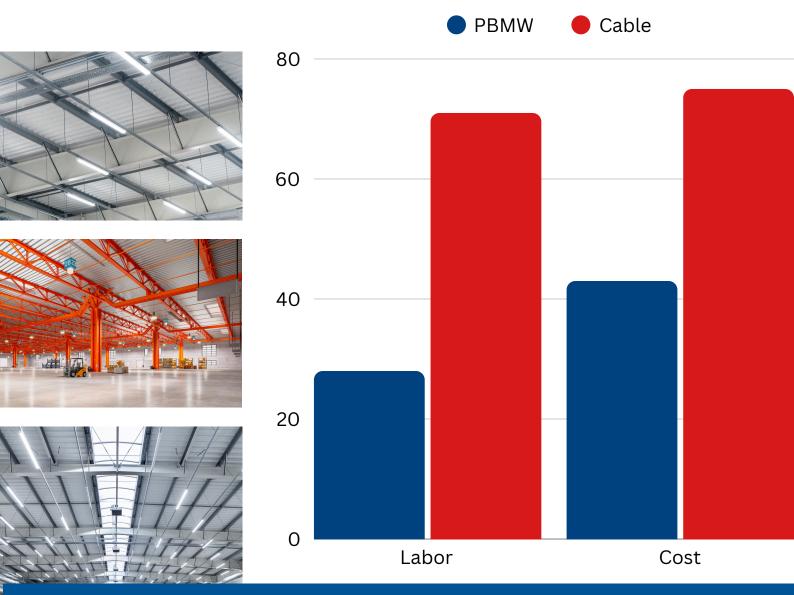

### **OVERVIEW**

Modular wiring systems are **32% lower** cost and **73% less labor** than MC cable.