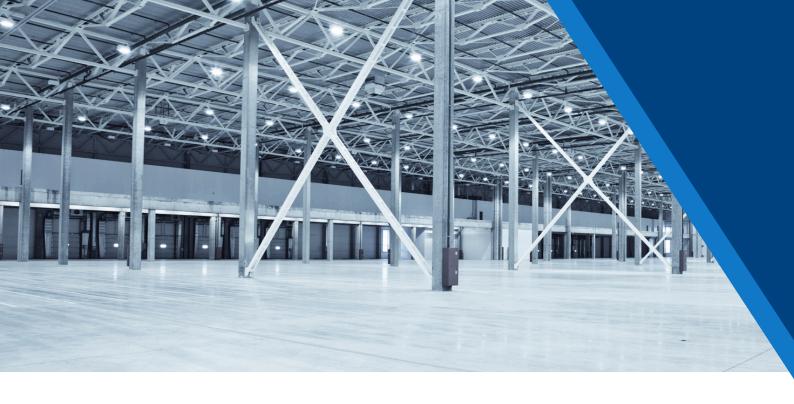

# APPLICATIONS APPLICATIONS

The Industrial Wiring System is used primarily in warehouses and large facilities with Hi-Bay lighting (large hanging lights) such as Lowes, Walmart, General Motors Assembly Plants, Nissan Assembly Plants, etc. Fully customizable to fit the needs of the project.