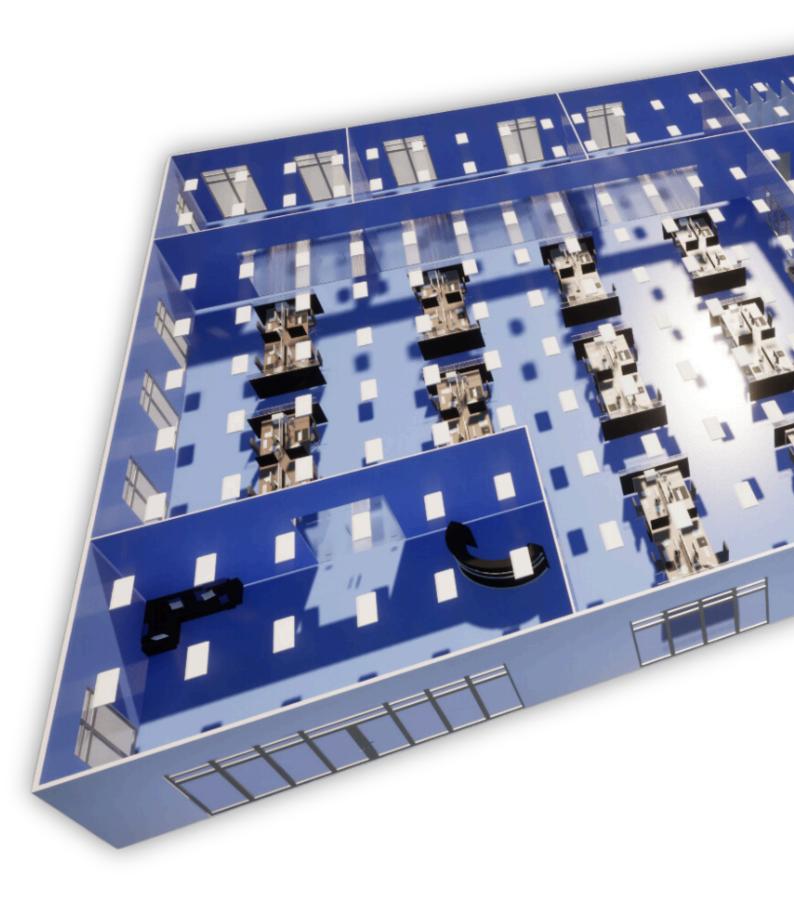

# APPLICATIONS APPLICATIONS

The Industrial Wiring System is used primarily in warehouses and large facilities with Hi-Bay lighting (large hanging lights) such as Lowes, Walmart, General Motors Assembly Plants, Nissan Assembly Plants, etc. Fully customizable to fit the needs of the project.