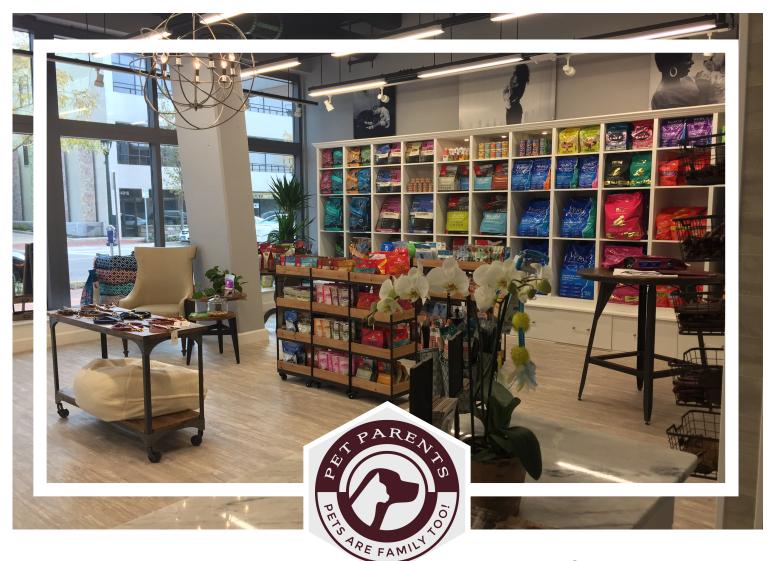

## WWW.PETPARENTS.LOVE PETPARENTS OFFICIALLY OPENS

The latest and greatest specialty pet supply store in Bethesda, Pet Parents, will be officially opening its doors on December 9th, 2017. For the whole day, the store will be full of fun events and activities like: kids face painting, giveaways, raffles, pet seminars, food & refreshments, music, and so much more.

VISIT US

land

a

s d a 2 0 8 1 4

The last popular independent pet store, Bethesda Pet Shoppe, closed last year and Pet Parents aims to fill that void. The products offered at Pet Parents fit the distinct lifestyle of Bethesda residents. There are products in a range of prices, with choices of high-tech products and those that have been made with the environment and sustainability in mind.

INFO@PETPARENTS.LOVE +1 301 718 8400

> "PETPARENTS OFFICIALLY OPENS ITS DOORS WITH A GRAND OPENING CELEBRATION ON DECEMBER 9TH, 2017"

These include a sanitary dog bowl that instantly weighs the food inside, a filterable water bottle meant for dog walks, and a smart leash that acts as a sort of Fitbit for your dog – measuring the steps they have taken or their heartrate.