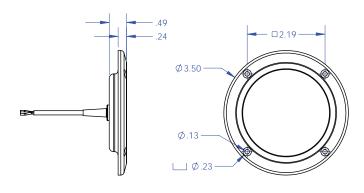

## **OVERVIEW**

Blue Wolf's NVIS Round Dome light is designed for interior cabin illumination or for cargo bay lighting. It has a very small form factor, less than 3.5 inches in diameter and only 0.490" thick. Manufactured out of solid 6061 aluminum, this Round Dome light provides brilliant illumination utilizing 25 low power LEDs with a 125° beam spread. This is our more advanced and Heavy Duty version Round Dome light with full PWM dimming control. This light is ideal for easy retrofits or upgrade LED lighting. Being used in many military land vehicles, this light features overvoltage and transient power protection, and provides constant light output from 18 to 33 Vdc in case there are any voltage swings within the vehicle's power system. Additionally, the BW-A210 if capable of full PWM dimming from 0 to 100% through a third wire input if desired.

#### **Technical Data**

- Voltage: 28 Vdc
- Current: 100 mA@28Vdc
- Operating Temp: -40° to 122° F
- Mass: 2.9 oz.
- Material: Anodized black 6061-T6 Aluminum
- MIL-STD-810G
- MIL-STD-461F (CE102, RE102)
- IEC 61000-4-2
- · IP67 water rated
- · MIL-STD 3009 compliant if NVIS White/NVG color option is chosen
- PWM Dimmable from 0 to 100%