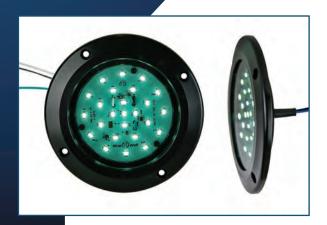

## **OVERVIEW**

Blue Wolf's NVIS Round Dome light is designed for interior cabin illumination or for cargo bay lighting. It has a very small form factor, less than 3.5 inches in diameter and only 0.490" thick. Manufactured out of solid 6061 aluminum, this Round Dome light provides brilliant illumination utilizing 25 low power LEDs with a 125° beam spread. This is our more advanced and Heavy Duty version Round Dome light with full PWM dimming control. This light is ideal for easy retrofits or upgrade LED lighting. Being used in many military land vehicles, this light features overvoltage and transient power protection, and provides constant light output from 18 to 33 Vdc in case there are any voltage swings within the vehicle's power system. Additionally, the BW-A210 if capable of full PWM dimming from 0 to 100% through a third wire input if desired.

This Round Dome Light looks sleek in design while utilizing minimum mounting space with its small profile. It's perfect for any cockpit, boating, ground vehicle, cargo bay area, military land vehicle, or tank that requires unique LED lighting.