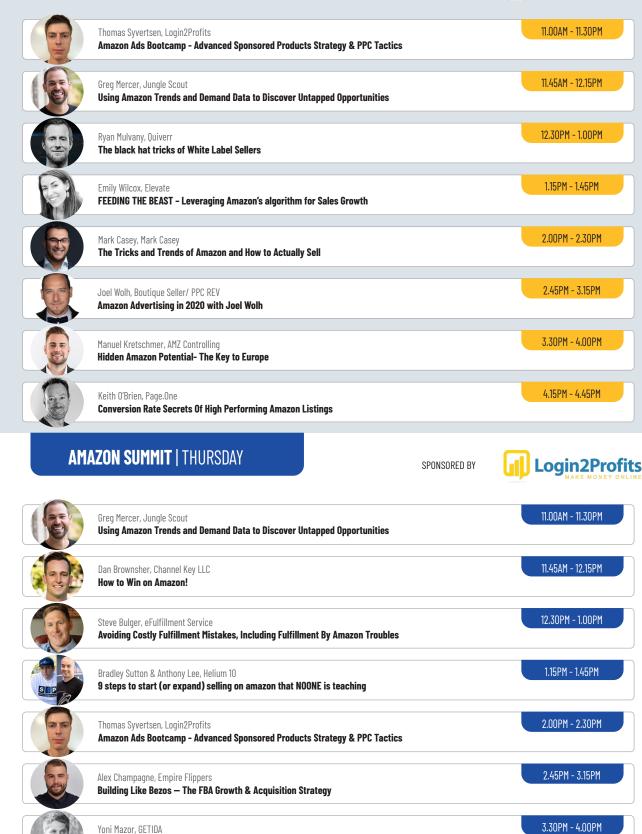

### AMAZON SUMMIT | WEDNESDAY

Learn how to reduce your Amazon fees

SPONSORED BY

AMAZON SUMMIT THURSDAY

SPONSORED BY