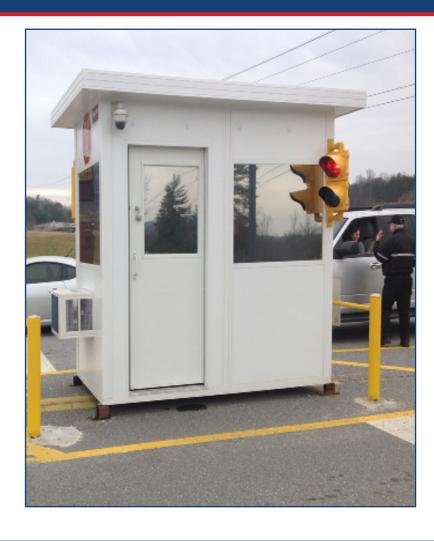

Pictured to the right is a custom booth Panel Built designed for Union County High School.

Anyone entering or exiting during school hours must stop and state their purpose when the light is red. This booth also included a climate controlled area for the guard on duty and surround windows so visibility remained clear from all sides.