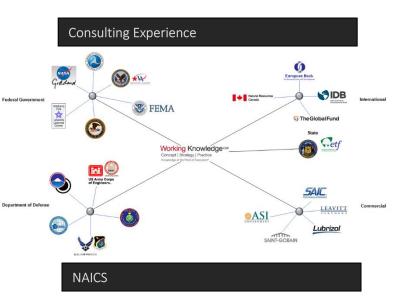

#### Differentiators

- 20 Years Practical KM Consulting Experience
- Federal and State Government KM Experience
- Multi-industry Corporate KM Experience
- International Sector KM Experience including IFIs
- KM Co-delivery Based Collaboration
- Prior Corporate Chief Knowledge Officers