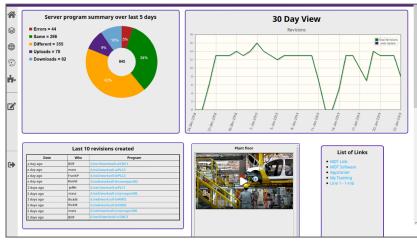

# Need to view device change data, anytime, anywhere?

The AutoSave Decision Support Portal enables you to view data through a web interface, on workstations, laptops and mobile devices.

- Program activity
- Program comparison details
- Success or failure of device program compare results
- Custom webpages
- Live video feeds and more!