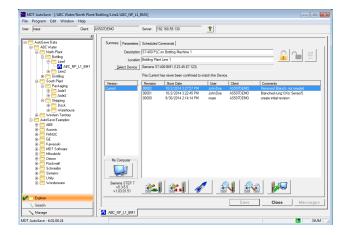

# Not sure if the program running is the right one?

AutoSave can validate the program running in the processor matches the reference program you designate. This enables you to detect and identify changes that may have been unknown or unauthorized, thereby protecting your process, people and equipment.

AutoSave provides complete control over device programs, including:

- The capability to perform detailed comparison of any two versions of a program.
- Central storage of all program versions
- Flexible user permissions

Electronic approval and audit trails