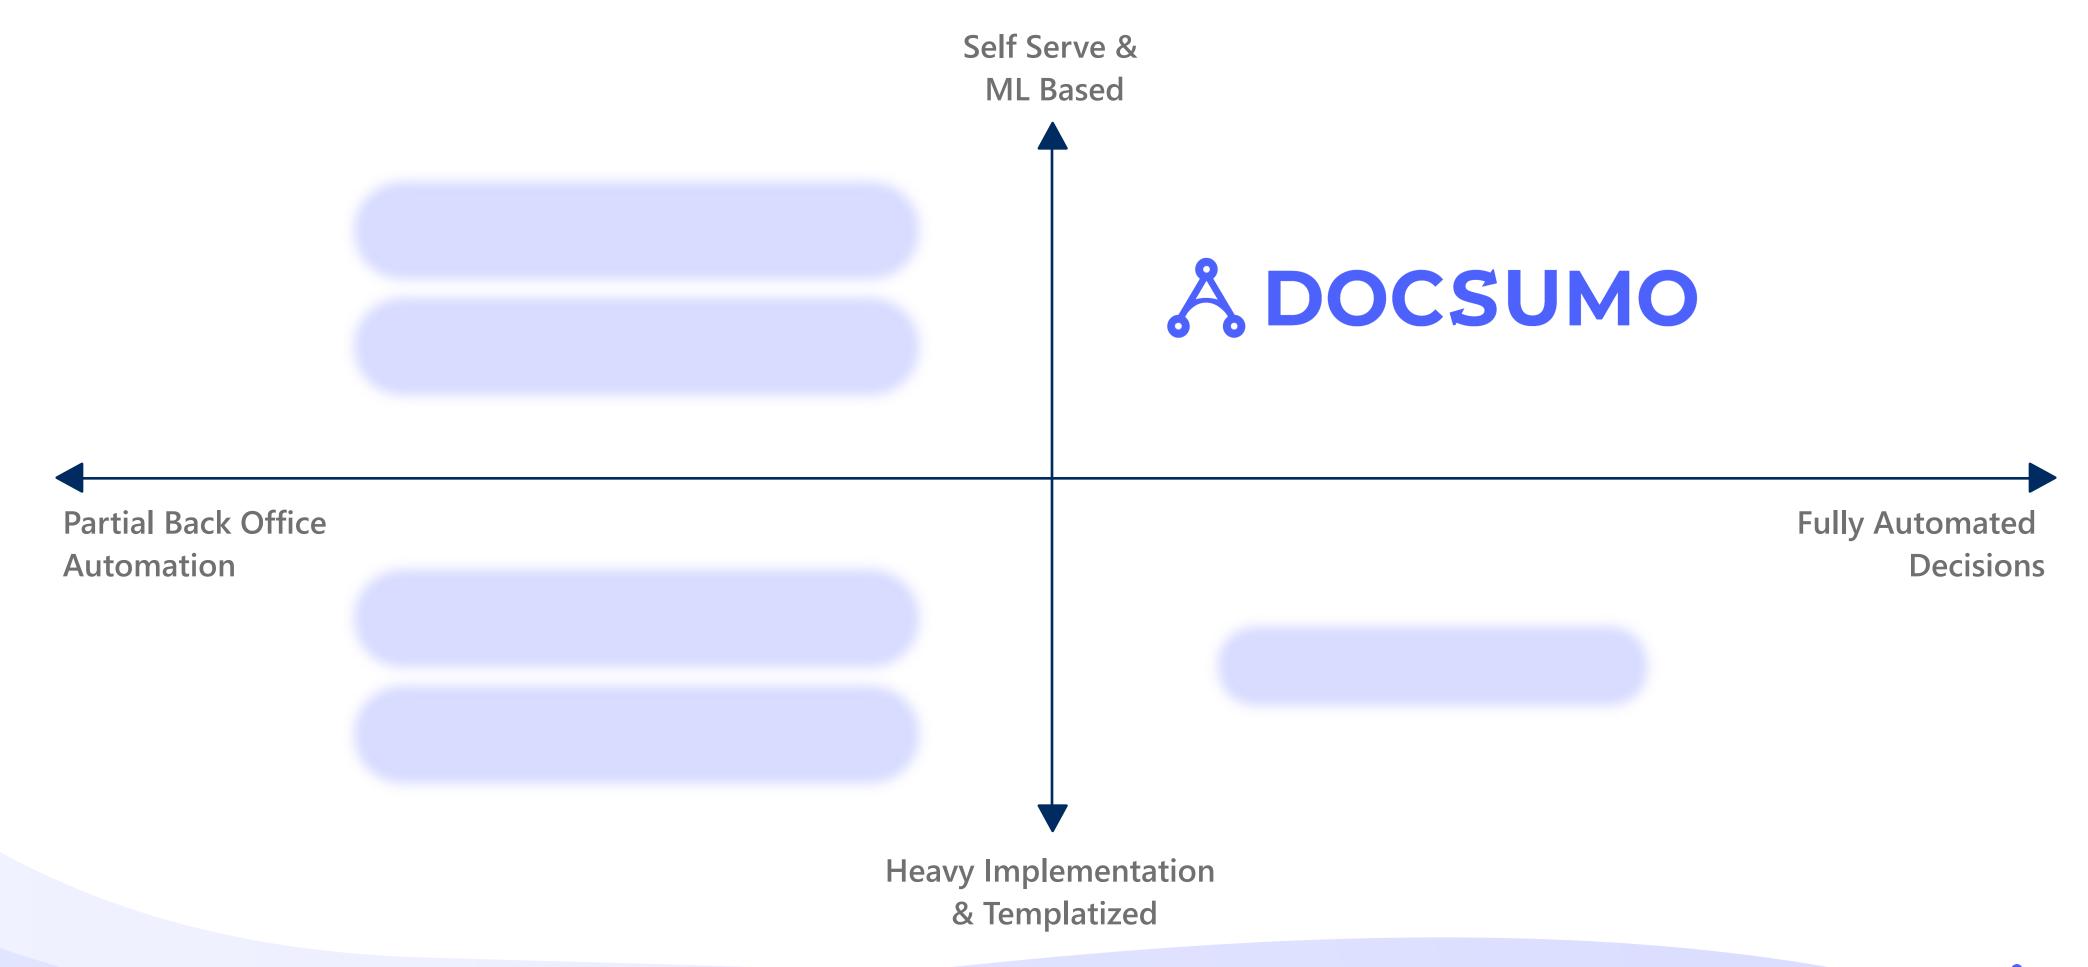

# Self-serve, developer-friendly, full end-to-end automation remain our key differentiators.