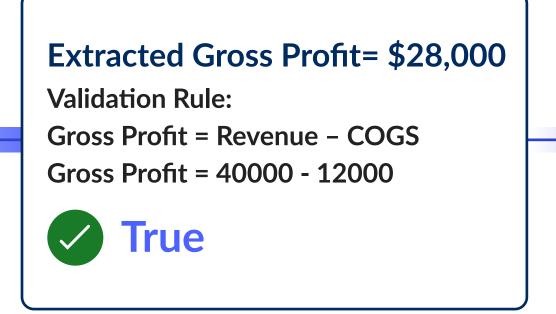

#### **Income Statement**

|                            | (2020)   | (2021)   |
|----------------------------|----------|----------|
| Net Sales                  | \$30,000 | \$40,000 |
| Cost of sales              | \$9,000  | \$12,000 |
| Gross Profit               | \$21,000 | \$28,000 |
| Administrative Expenses    | \$5,000  | \$4,000  |
| Operating Income           | \$16,000 | \$24,000 |
| Interest Expense           | \$2,000  | \$1,000  |
| Loss on equipments         | \$500    | \$500    |
| Income before income taxes | \$13,500 | \$22,500 |
| Income Tax                 | \$500    | \$500    |
| Net Income                 | \$13,000 | \$22,000 |

#### **Validation**