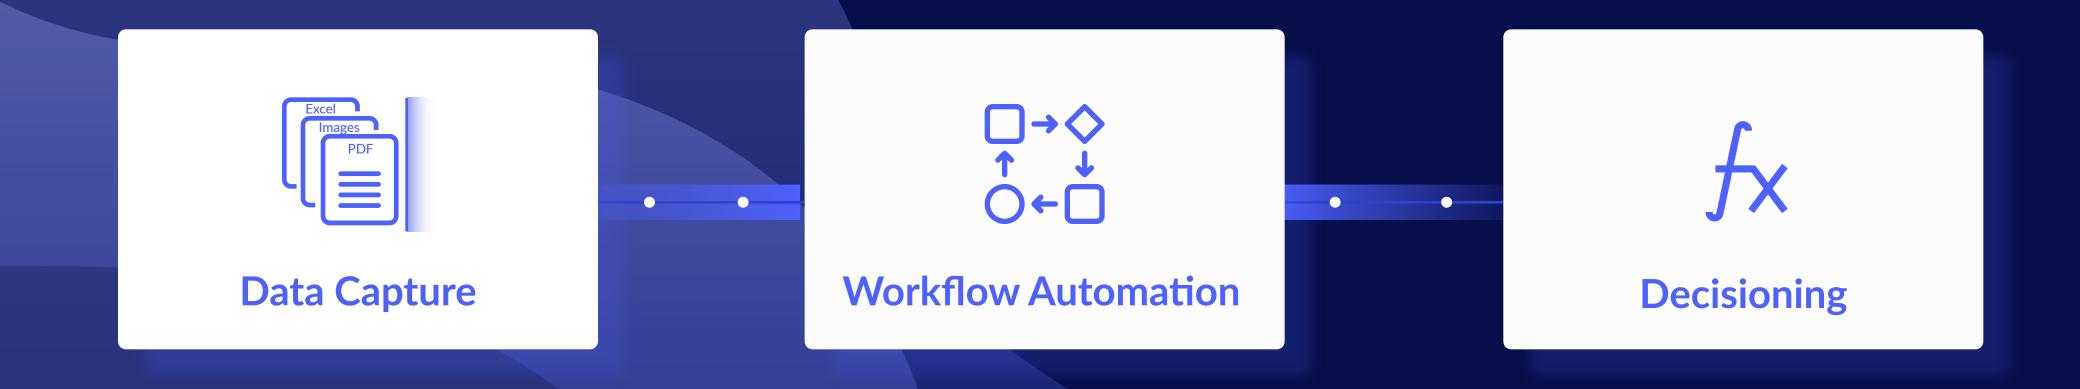

## & DOCSUMO

Intelligent data capture, workflow automation, and decisioning from unstructured documents.

# Beyond data capture, business processes require easy validation and fast decisioning.