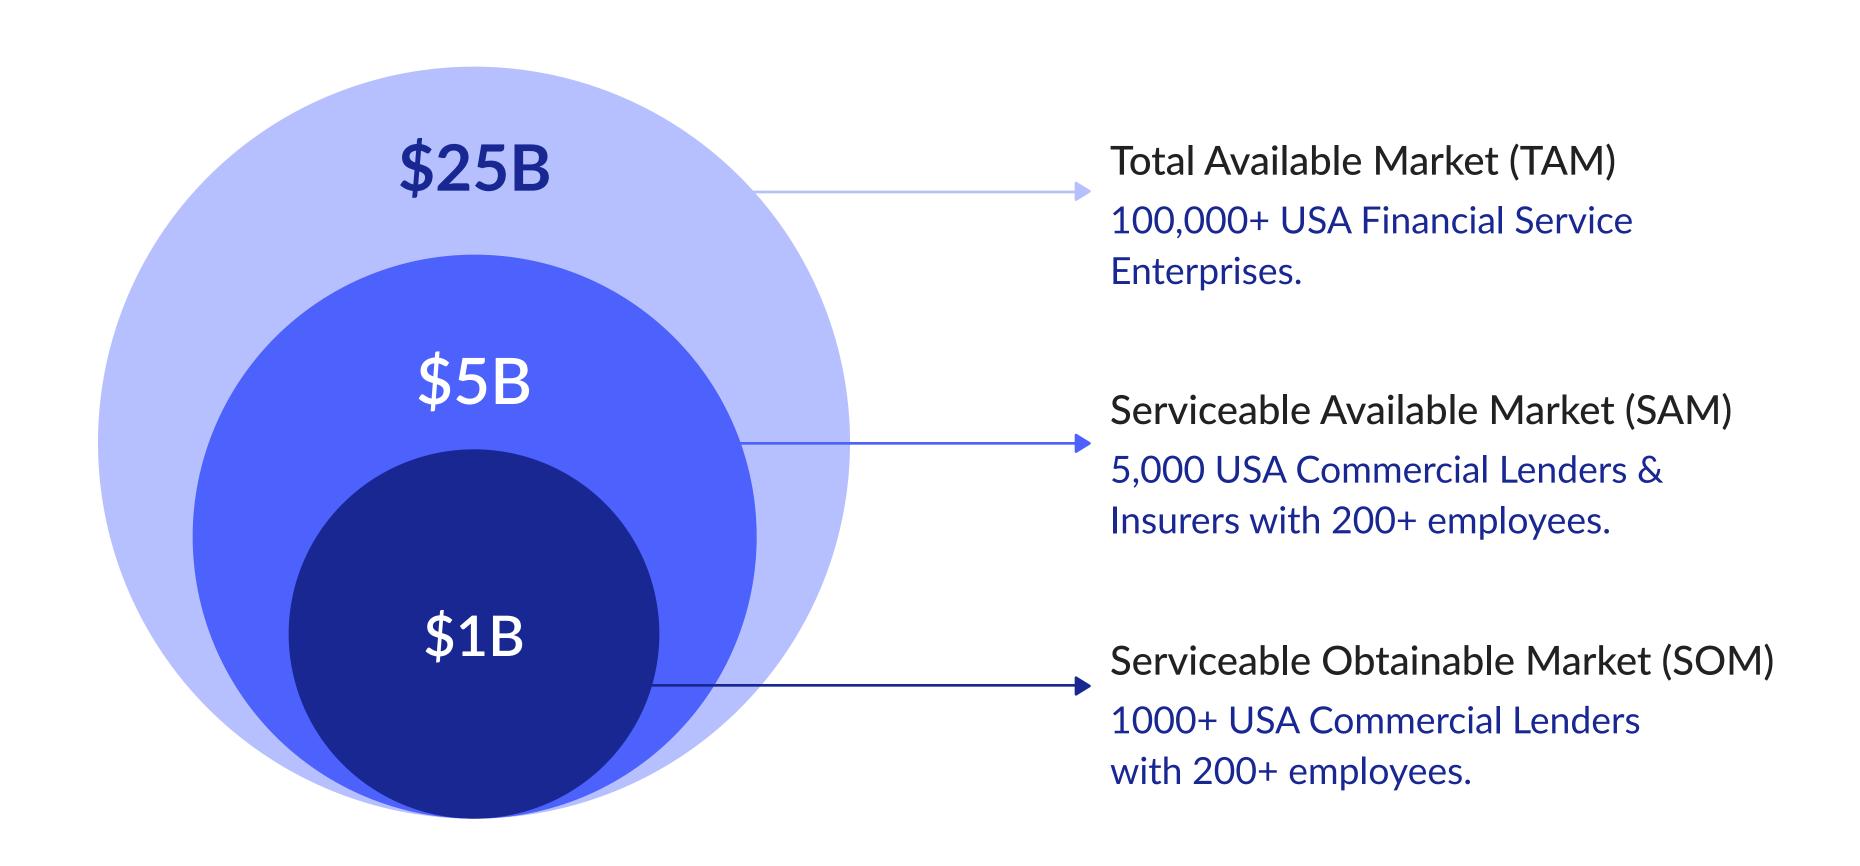

# Manual document processing is a huge pain for 100,000 US financial services that employees over 150K data keyers today.