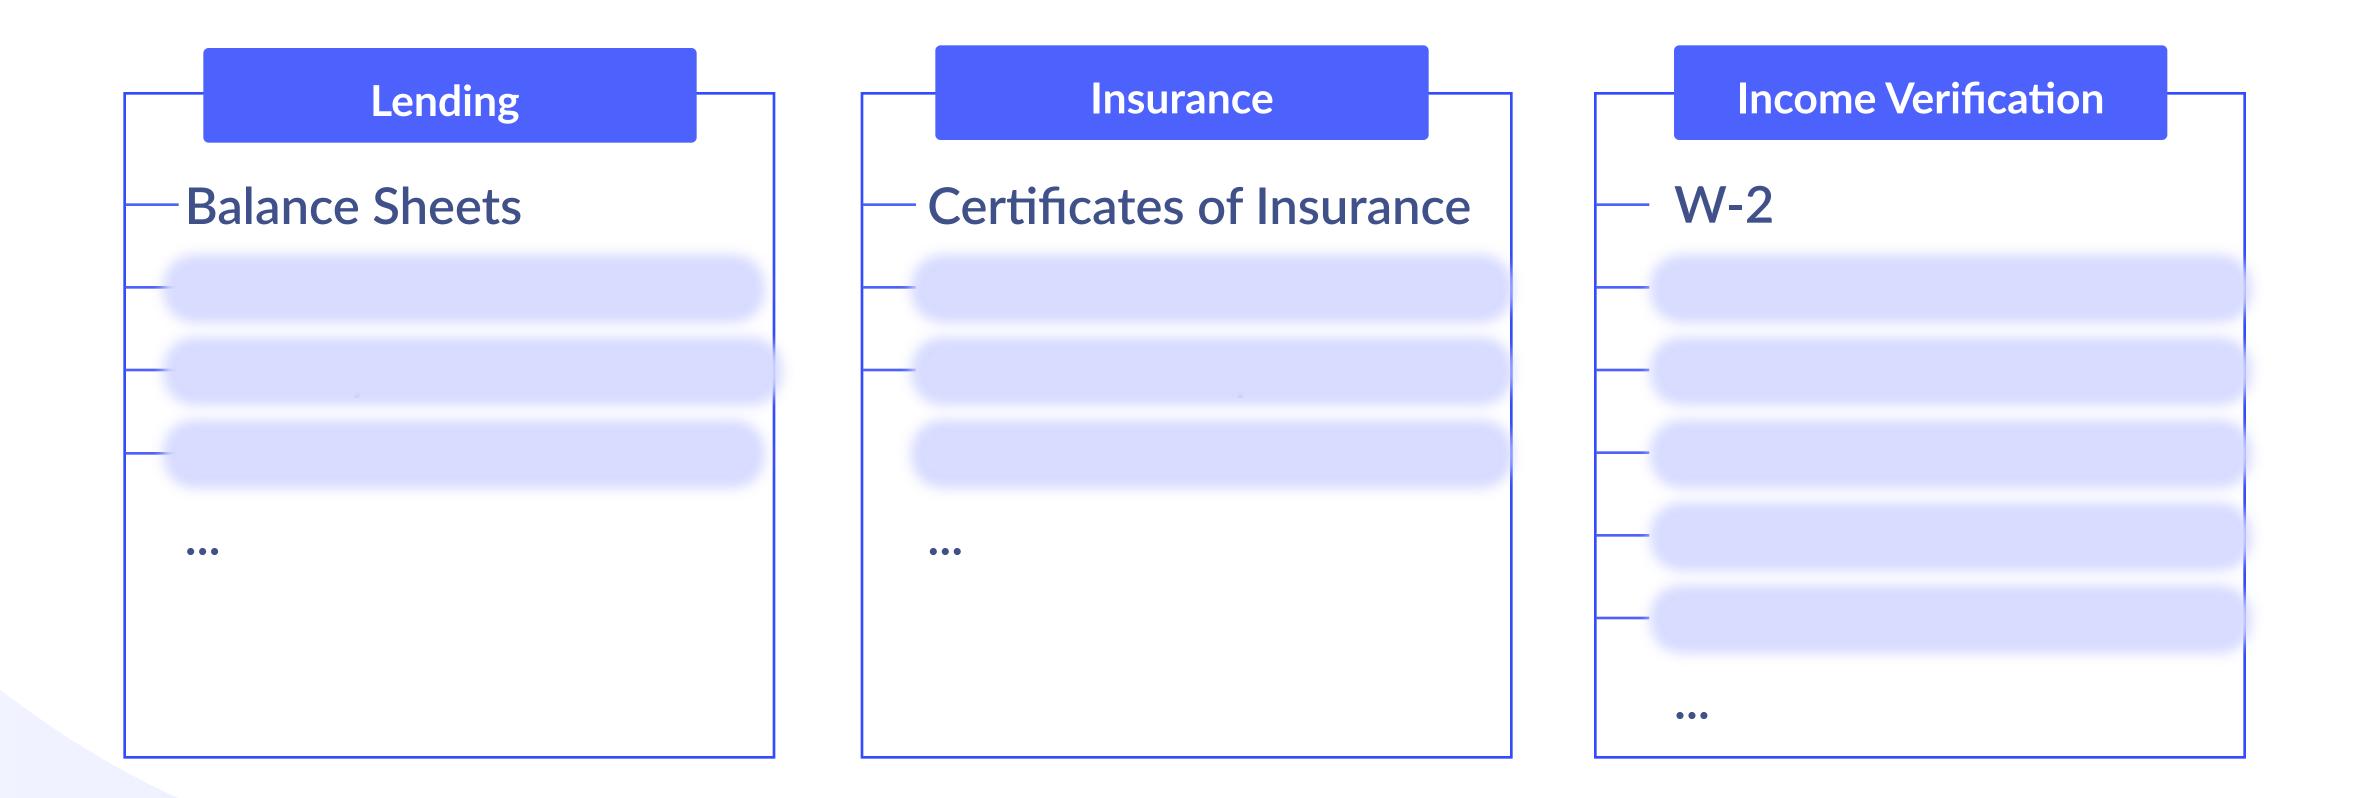

## We are building APIs to automate & improve key document workflows that drive financial decisioning.