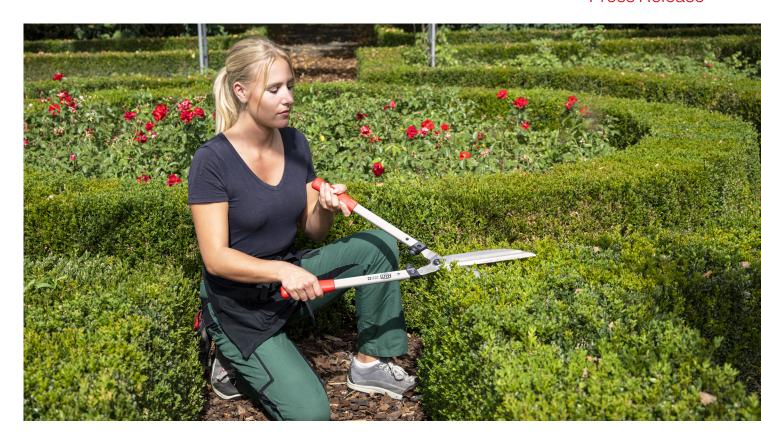

## THE ESSENTIAL TOOL FOR HEDGE AND SHRUB MAINTENANCE

The FELCO 250 hedge shears are made to create neat lines and angles, and trim overgrown or unruly branches. They are also excellent for creating a uniform or geometric shape useful for topiary art. Their ergonomic design and soft cushioned shock absorbers make for comfortable use over extended periods.

The FELCO 250 hedge shears are a versatile tool specifically designed for the care and maintenance of hedges and shrubs in a variety of settings such as gardens, parks, and other landscapes, making them an essential tool for any gardener and landscaper.