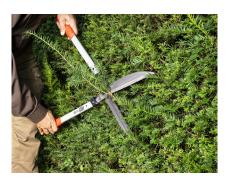

## AN EFFECTIVE AND DURABLE CUTTING HEAD

The blade of the new FELCO 250 pruning shear is the key element of this professional tool, with a design that prioritizes both performance and user comfort.

The bypass cutting system ensures clean and precise cuts, while the high-quality, hardened steel construction and a serrated section, allow it to easily cut through thicker branches, up to 15mm in diameter. This serrated section can

also be used to cut small wires. The precision ground blades are bent at 13° for improved ergonomics during trimming, making it easier to reach and trim even the most difficult branches.

In addition to its strength and trimming capabilities, the blade edge is chrome coated, for smooth cutting action and corrosion resistance. This coating also reduces the need for edge sharpening, making maintenance of these hedge shears easy.