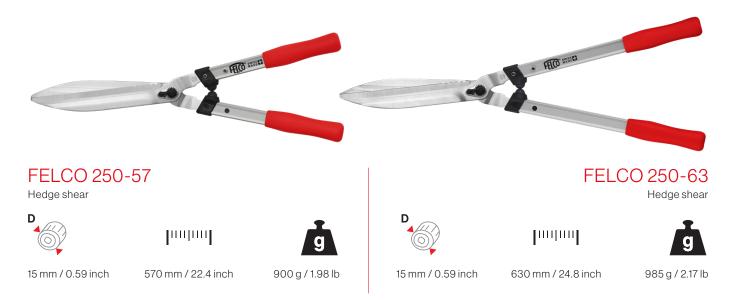

## Products specifications & Unique Features

- Large blades with chrome coating, serrated section on the inner blade for cutting wires and thicker branches, for a clean and efficient trimming
- Chrome coating on the blades prevents corrosion
- High quality, precision ground, hardened steel blades, 15mm cutting diameter, bypass system
- Long-lasting cutting-edge sharpness thanks to chrome blade coating
- Grease bolt for easy maintenance and tool lubrication with out disassembling the tool
- I-Beam extruded aluminium handles for high resistance to physical force while extremely lightweight and durable
- FELCO's precision micro-metric adjustment system provides precise blade setting
- Ergonomic, phthalate-free, non-slip grips for optimal comfort
- Soft cushioned shock absorbers reduce fatigue
- All spare parts are available and can be replaced to extend tool life indefinitely
- Made in Switzerland using 100% green energy