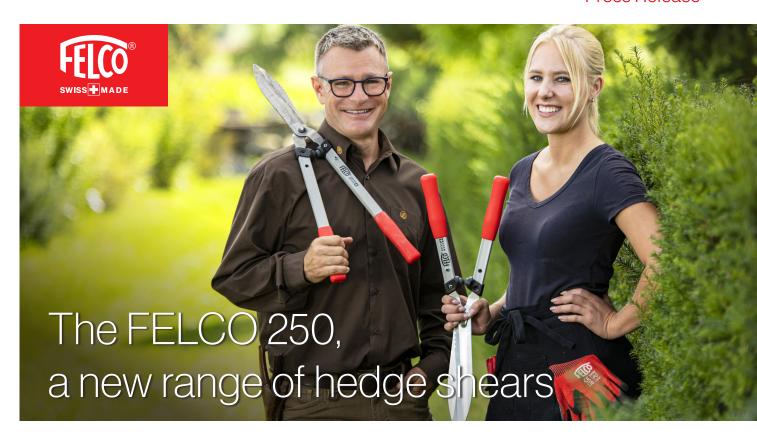

FELCO introduces a new range: FELCO 250 hedge shears

FELCO, world leader in pruning tools, launches a new range of hedge shears.

With the launch of the FELCO 250, the Swiss brand meets the needs of demanding landscapers and home gardeners. This quality tool, made to last, has been specifically designed to trim hedges and shrubs.

## A TAILORED TOOL DESIGNED WITH AND FOR PROFESSIONALS

These shears have been designed with the direct input of landscaping professionals to ensure that the tool meets their specific needs and requirements. The FELCO 250 is an essential tool for those who want to keep their hedges and shrubs looking their best. These hedge shears are versatile and precise so you can maintain and shape the hedges easily and efficiently.