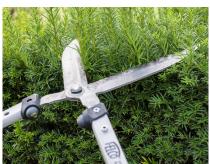

## AN EFFECTIVE AND DURABLE CUTTING HEAD

The blade of the new FELCO 250 pruning shear is the key element of this professional tool, with a design that prioritizes both performance and user comfort.

The bypass cutting system ensures clean and precise cuts, while the high-quality, hardened steel construction and a serrated section, allow it to easily cut through thicker branches, up to 15mm in diameter. This serrated section can

also be used to cut small wires. The precision ground blades are bent at 13° for improved ergonomics during trimming, making it easier to reach and trim even the most difficult branches.

In addition to its strength and trimming capabilities, the blade edge is chrome coated, for smooth cutting action and corrosion resistance. This coating also reduces the need for edge sharpening, making maintenance of these hedge shears easy.