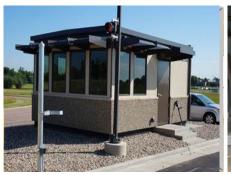

## BETTER BUILT STRONGER BUILT PANEL BUILT

A Panel Built ballistic building is constructed of a welded steel frame covered with ballistic rated steel sheeting. These structures are ideal for gate houses, guard shacks, or security buildings. A Panel Built ballistic rated building comes complete with a welded steel base for easy transport by forklift or crane.

## Ballistic Rated Modular Buildings

TI.TT.

- $\checkmark$
- All levels of UL and NIJ
  ballistic protection
- Fork/Crane Liftable Steel
  Base
- Lightning Protection, PA & Security Systems

- Offered in a variety of sizes and can be painted your custom color.
- Custom-built to suit your specific application