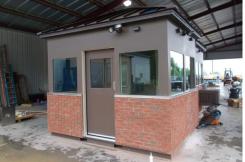

## BETTER BUILT STRONGER BUILT PANEL BUILT

A Panel Built ballistic building is constructed of a welded steel frame covered with ballistic rated steel sheeting. These structures are ideal for gate houses, guard shacks, or security buildings. A Panel Built ballistic rated building comes complete with a welded steel base for easy transport by forklift or crane.

## Ballistic Rated Modular Buildings

TI.TT.

- $\checkmark$
- All levels of UL and NIJ
  ballistic protection
- Fork/Crane Liftable Steel
  Base
- Lightning Protection, PA & Security Systems

- Offered in a variety of sizes and can be painted your custom color.
- Custom-built to suit your specific application