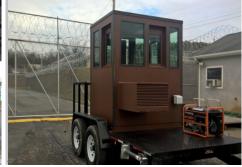

## BETTER BUILT STRONGER BUILT PANEL BUILT

A Panel Built ballistic building is constructed of a welded steel frame covered with ballistic rated steel sheeting. These structures are ideal for gate houses, guard shacks, or security buildings. A Panel Built ballistic rated building comes complete with a welded steel base for easy transport by forklift or crane.

## Ballistic Rated Modular Buildings

TI.TT.

- $\checkmark$
- All levels of UL and NIJ
  ballistic protection
- Fork/Crane Liftable Steel
  Base
- Lightning Protection, PA & Security Systems

- Offered in a variety of sizes and can be painted your custom color.
- Custom-built to suit your specific application