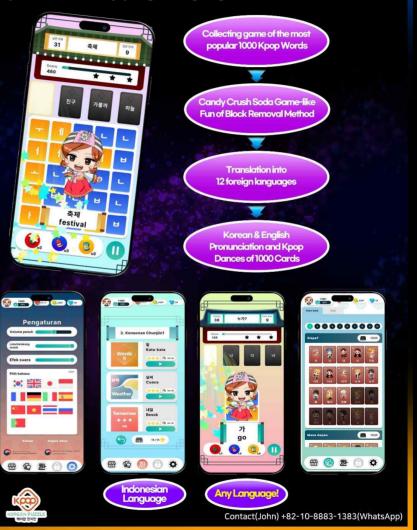

#### K-POP KOREAN PUZZLE APP GAME

Kpop Korean Puzzle is a puzzle game that analyzes popular K-pop song lyrics based on big data to collect 1000 Korean word cards by combining consonants and vowels. By collecting 1000 Hangeul cards through K-pop Korean Puzzle, anyone in the world who is interested in K-pop will be able to learn K-pop songs and sing along to them