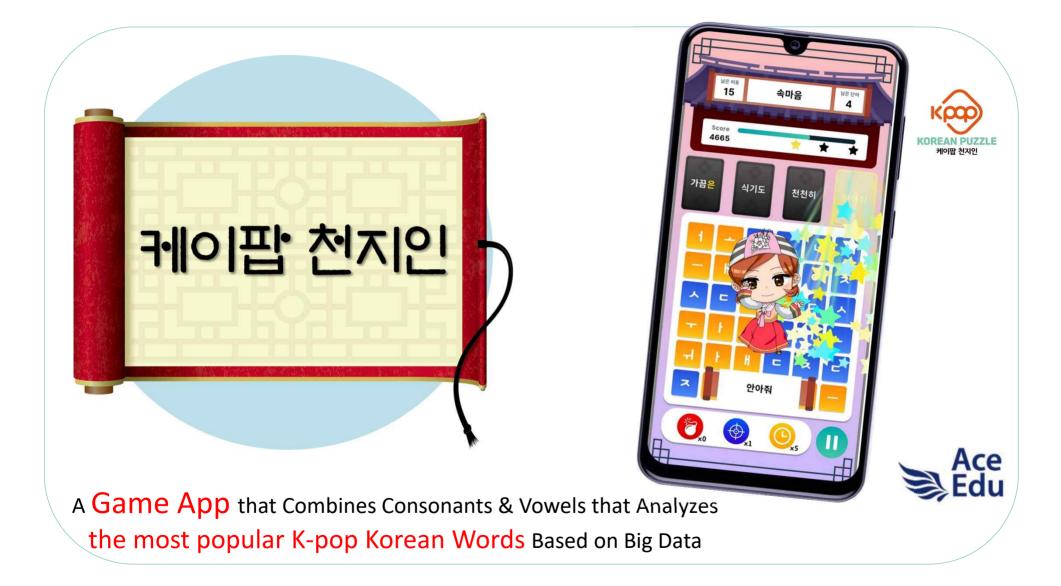

### Addictive Tetris + Candy Crush Game for Consonant & Vowel Combination

#### K-POP KOREAN PUZZLE APP GAME

Kpop Korean Puzzle is a puzzle game that analyzes popular K-pop song lyrics based on big data to collect 1000 Korean word cards by combining consonants and vowels. By collecting 1000 Hangeul cards through K-pop Korean Puzzle, anyone in the world who is interested in K-pop will be able to learn K-pop songs and sing along to them