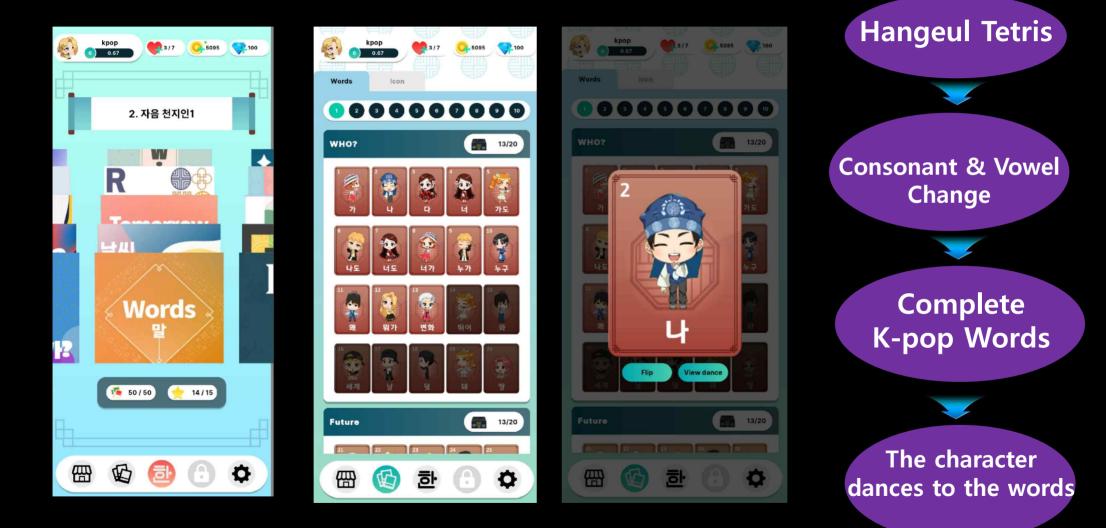

### Addictive Tetris + Candy Crush Game for Consonant & Vowel Combination

#### K-POP KOREAN PUZZLE APP GAME

Kpop Korean Puzzle is a puzzle game that analyzes popular K-pop song lyrics based on big data to collect 1000 Korean word cards by combining consonants and vowels. By collecting 1000 Hangeul cards through K-pop Korean Puzzle, anyone in the world who is interested in K-pop will be able to learn K-pop songs and sing along to them