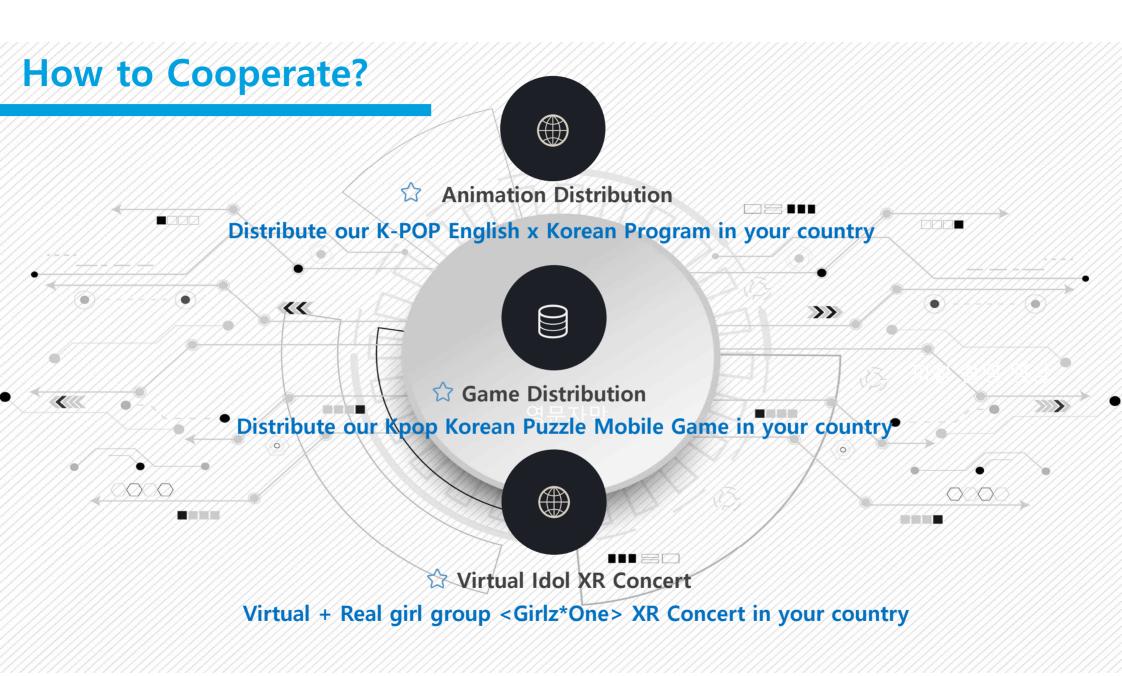

#### K-POP KOREAN PUZZLE APP GAME

Kpop Korean Puzzle is a puzzle game that analyzes popular K-pop song lyrics based on big data to collect 1000 Korean word cards by combining consonants and vowels. By collecting 1000 Hangeul cards through K-pop Korean Puzzle, anyone in the world who is interested in K-pop will be able to learn K-pop songs and sing along to them