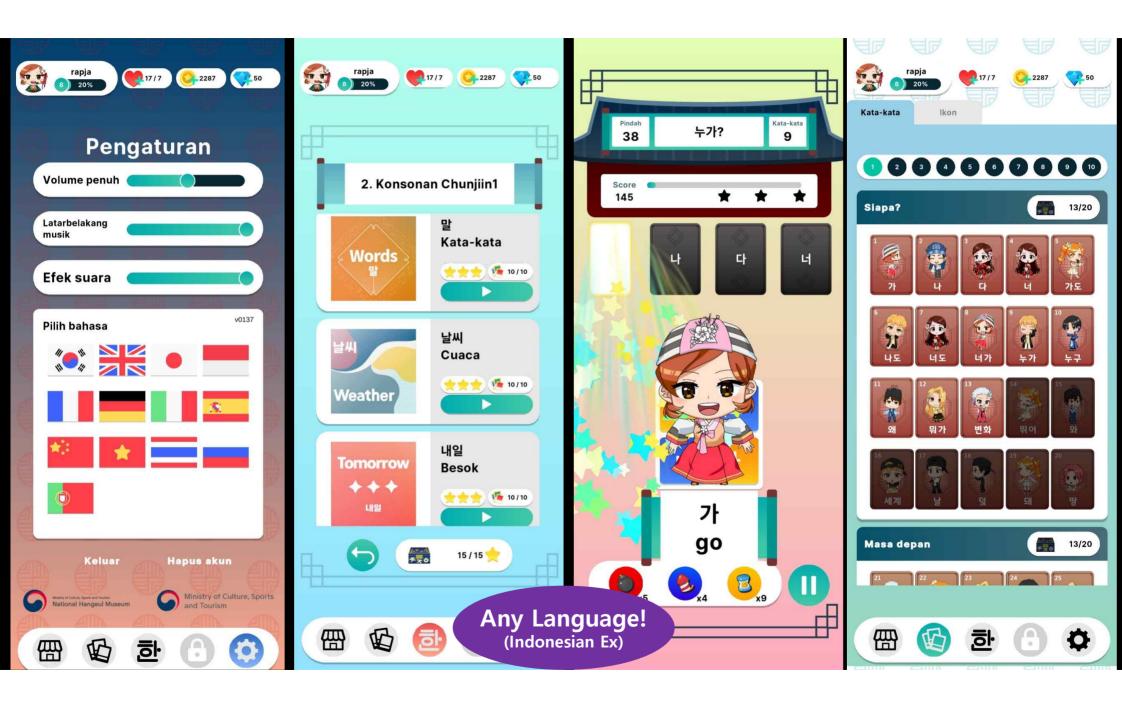

### Addictive Tetris + Candy Crush Game for Consonant & Vowel Combination

#### K-POP KOREAN PUZZLE APP GAME

Kpop Korean Puzzle is a puzzle game that analyzes popular K-pop song lyrics based on big data to collect 1000 Korean word cards by combining consonants and vowels. By collecting 1000 Hangeul cards through K-pop Korean Puzzle, anyone in the world who is interested in K-pop will be able to learn K-pop songs and sing along to them