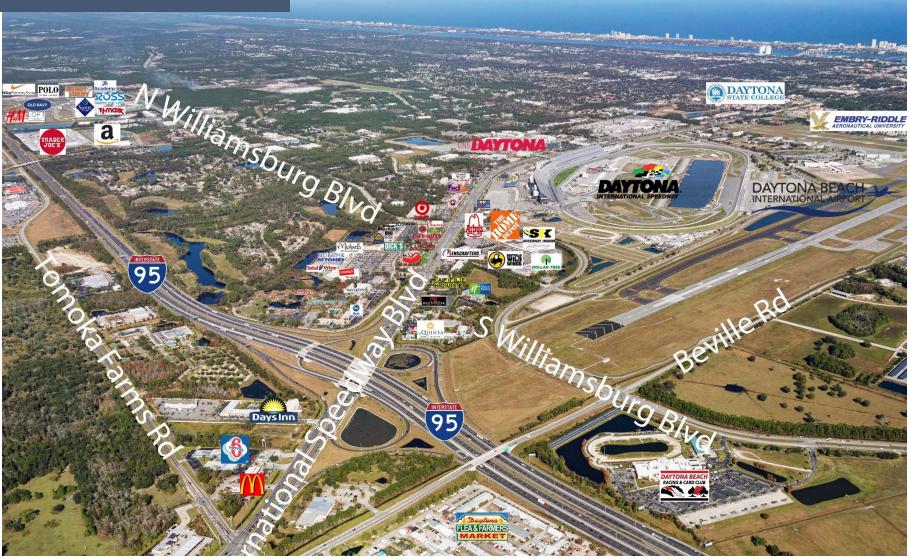

### EXCEPTIONAL LOCATION

### Local Benefits

Adjacent to Volusia Square are the internationally recognized Daytona International Speedway (capacity for 101,500) and Daytona International Airport (679,000 annual passengers) in addition to other drivers that draw substantial traffic from outside the Daytona Beach MSA.

#### **Traffic Counts**

International Speedway Blvd – Approx 47,500 VPD Williamson Blvd – Approx 22,500 VPD