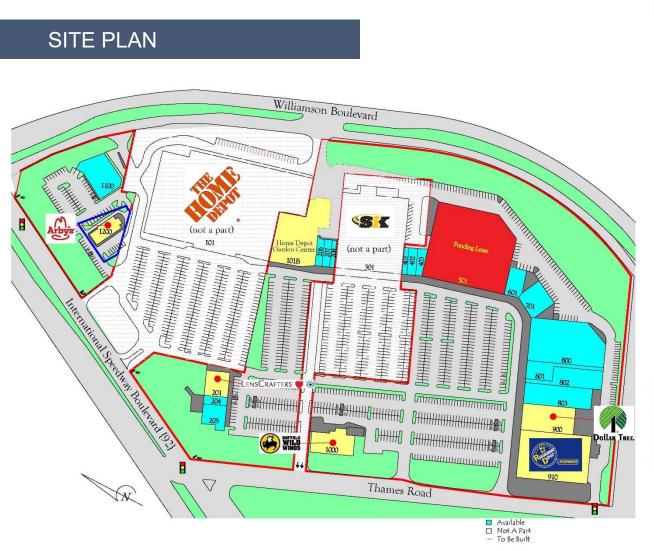

#### Lamarco.com

| SUITE | TENANT                   | AREA      |
|-------|--------------------------|-----------|
| 101B  | Home Depot Garden Center |           |
| 201   | Lenscrafters             | 6,400 SF  |
| 204   | Available                | 1,600 SF  |
| 205   | Available                | 2,800 SF  |
| 206   | Available                | 1,677 SF  |
| 207   | Available                | 1,939 SF  |
| 208   | Available                | 1,283 SF  |
| 401   | Available                | 1,280 SF  |
| 402   | Available                | 1,920 SF  |
| 403   | Available                | 2,000 SF  |
| 501   | Available                | 55,868 SF |
| 601   | Available                | 3,983 SF  |
| 701   | Available                | 6,349 SF  |
| 800   | Available                | 28,500 SF |
| 801   | Available                | 4,000 SF  |
| 802   | Available                | 8,328 SF  |
| 803   | Available                | 10,366 SF |
| 900   | Dollar Tree              | 12,566 SF |
| 910   | Restaurant Depot Express | 30,225 SF |
| 1000  | Buffalo Wild Wings       | 9,321 SF  |
| 1100  | Available                | 10,262 SF |
| 1200  | Arby's                   | 3,518 SF  |
|       |                          |           |