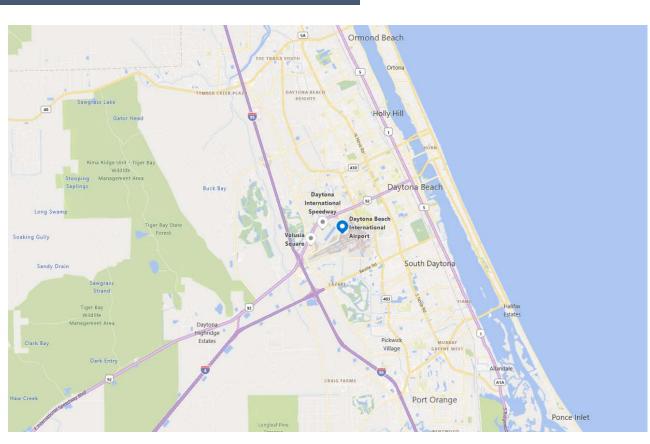

International Speedway Blvd & Williamson Blvd Daytona Beach, Florida

### Local Benefits

Adjacent to Volusia Square are the internationally recognized Daytona International Speedway (capacity for 101,500) and Daytona International Airport (679,000 annual passengers) in addition to other drivers that draw substantial traffic from outside the Daytona Beach MSA.