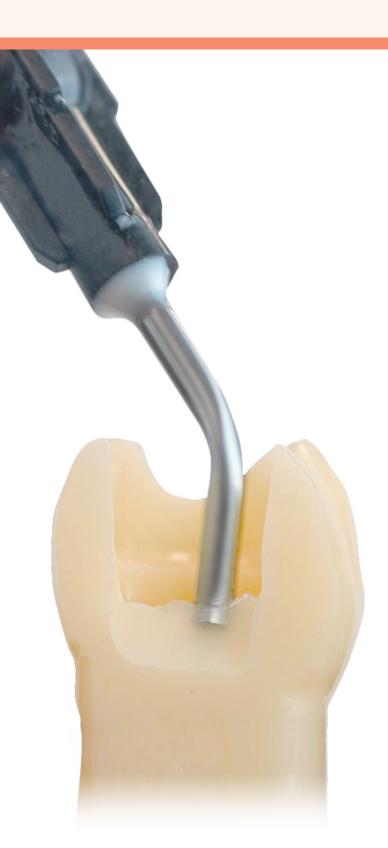

#### Go with the Flow

Fill every area of the tooth's anatomy with a self-leveling bulk fill flowable that easily adapts to the cavity floor.

## Adaptation

Easily adaptable, SimpliShade Bulk Fill Flow fills every area of the tooth's anatomy.