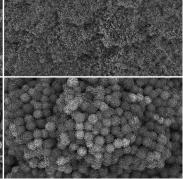

Achieve exceptional blending with special nanofillers that mimic enamel structures and interact with light in a natural way. The restoration and tooth become virtually indistinguishable.

Human Enamel

SimpliShade Bulk Fill Flow