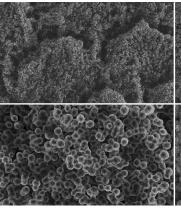

Achieve exceptional blending with special nanofillers that mimic enamel structures and interact with light in a natural way. The restoration and tooth become virtually indistinguishable.

Human Enamel

SimpliShade Bulk Fill Flow