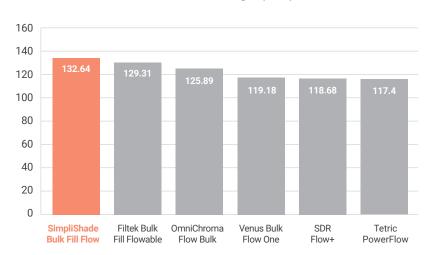

## **Mechanical Strength**

SimpliShade Bulk Fill Flow has comparable or higher mechanical strength than SDR® Flow+, Filtek Bulk Fill Flowable, Tetric PowerFlow, OmniChroma Flow Bulk, and Venus® Bulk Flow One, resulting in better resistance to chipping and fracture over time.

Flexural Strength (MPa)

Data on File