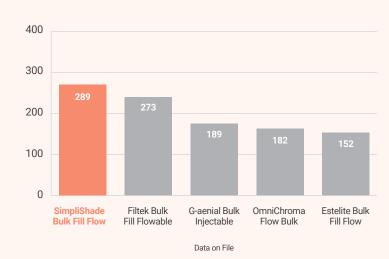

#### Radiopacity (AI%)

## Radiopacity

Tests show that SimpliShade Bulk Fill Flow provides higher radiopacity compared to Filtek Bulk Fill Flowable, Estelite Bulk Fill Flow, G-aenial Bulk Injectable, and OmniChroma Flow Bulk. Higher radiopacity enables clinicians to easily identify restorations radiographically.