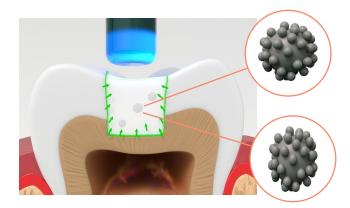

## Adaptation

Easily adaptable, SimpliShade Bulk Fill Flow fills every area of the tooth's anatomy.