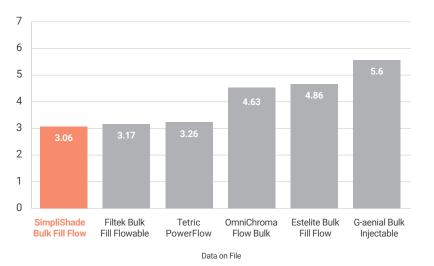

#### Shrinkage Stress (MPa at 60 seconds, halogen light)

## **Shrinkage Stress**

SimpliShade Bulk Fill Flow offers lower shrinkage stress than Filtek Bulk Fill Flowable, Estelite Bulk Fill Flow, Tetric PowerFlow, G-aenial Bulk Injectable, and OmiChroma Flow Bulk, resulting in lower marginal degradation and postoperative sensitivity for a long-lasting restoration.