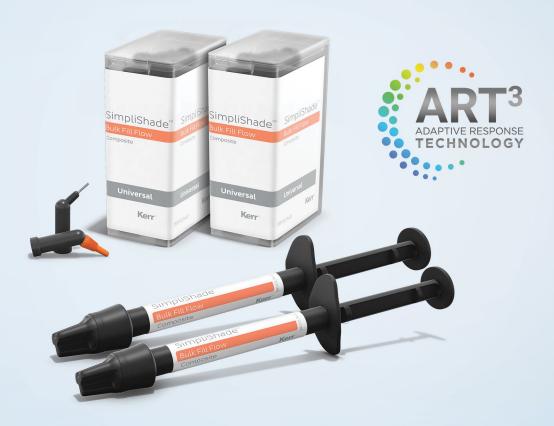

# SimpliShade™ BULK FILL FLOW

## **Single-Shade Simplicity Meets Superior Adaptability**

Reach every area of the tooth's anatomy while saving time with SimpliShade Bulk Fill Flow. Requiring just one shade to match all 16 VITA® classical shades, SimpliShade Bulk Fill Flow easily adapts to the cavity floor — with exceptional durability and depth of cure.

## ONE SHADE IS ALL IT TAKES

Get the adaptability, durability, depth of cure, and simplicity you need with SimpliShade Bulk Fill Flow.

## ART3: A NEW WAY TO BULK FILL

Achieve lifelike restorations with the next generation of clinically-proven Adaptive Response Technology (ART) found in Harmonize<sup>™</sup> and SimpliShade Universal Composite. Powered by Enhanced Adaptive Response Technology, SimpliShade Bulk Fill Flow offers easy handling and low shrinkage.