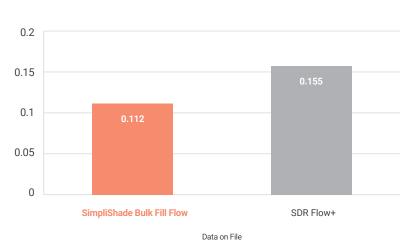

## Wear

SimpliShade Bulk Fill Flow offers a lower wear rate at interproximal contacts than SDR Flow+. Low wear rate results in a long-lasting restoration.

### Volumetric Wear (mm³)