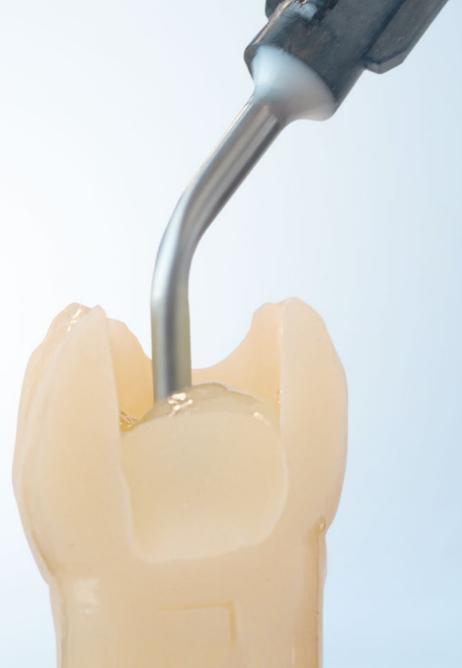

#### Go with the Flow

Fill every area of the tooth's anatomy with a self-leveling bulk fill flowable that easily adapts to the cavity floor.

## Adaptation

Easily adaptable, SimpliShade Bulk Fill Flow fills every area of the tooth's anatomy.