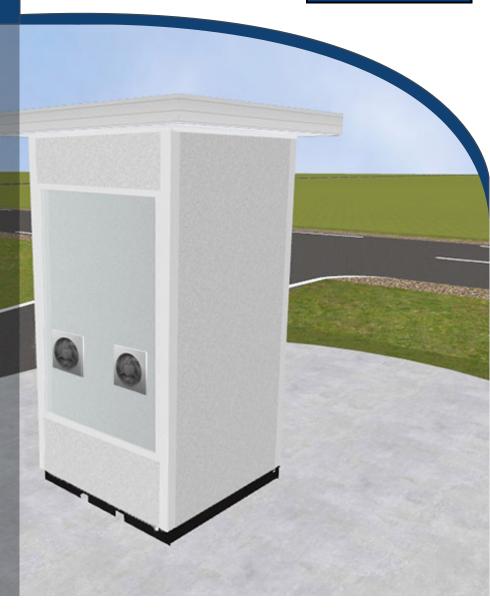

## Flexible, Prefabricated Virus Testing Booth Solution

While Panel Built's Virus Testing Booths are prefabricated in our modular construction facilities. each booth can be specially designed for your specific needs. Generally, the booths are configured as a small, exterior, one-person booth, with just enough room to provide the testing through the installed glove-ports; however, if another layout would better fit your facility's testing needs, our booths can be adapted to best fit you needs. The booths may be designed for exterior and/or interior testing environments.

## Fast Swab Booth Delivery & Instant Installation

Currently, many cities and states are looking for fast, efficient, and safe ways to offer the COVID-19 test to their citizens. Panel Built's swab testing booths would create a secure environment for healthcare professionals to test a large number of patients as quickly as they can gather a sample. Swab Booths offer a controlled environment with a glove-ports installed into a glass or plexiglass window to allow for the testing of patients behind a protective envelope.