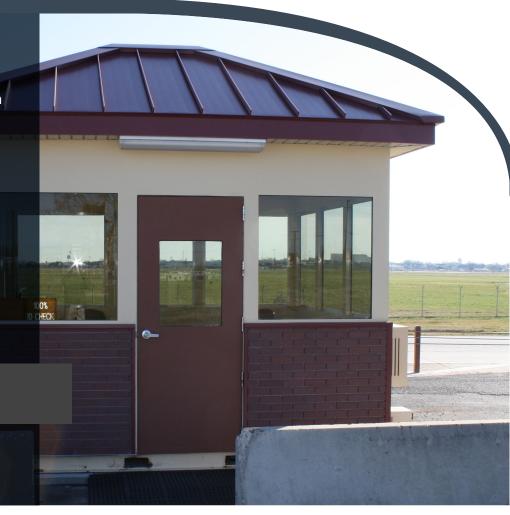

### BETTER BUILT STRONGER BUILT PANEL BUILT

Civilian and military security guards have an important job function and are faced with certain job hazards. One less stress they should have is the Shelter and Equipment they perform their job duties in every day. Panel Built manufactures custom Security Booths to meet the need of each individual facility.

## Security Booths

## Options

- 3-0 x 7-0 half glass steel doors
- 26 gauge textured steel faced panels with Poly-styrene insulation
- 3' x 4' picture windows or 36" x 36" horizontal sliding windows
- Through wall or package unit HVAC
- All levels of UL and NIJ ballistic protection
- Faux rock and brick siding