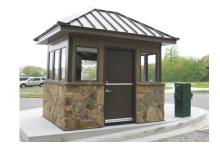

### BETTER BUILT STRONGER BUILT PANEL BUILT

Civilian and military security guards have an important job function and are faced with certain job hazards. One less stress they should have is the Shelter and Equipment they perform their job duties in every day. Panel Built manufactures custom Security Booths to meet the need of each individual facility.

## Security Booths

## Features

- Designed to withstand up to 180 mph wind loads
- Custom built to suit your specific application
- Insulated and weather proof roof systems
- Available in shed, gable, and hip roof
- Our modular panelized buildings are expandable and relocatable
- Can be pre-assembled on crane liftable steel
  base

## Options

- 3-0 x 7-0 half glass steel doors
- 26 gauge textured steel faced panels with Poly-styrene insulation
- 3' x 4' picture windows or 36" x 36" horizontal sliding windows
- Through wall or package unit HVAC
- All levels of UL and NIJ ballistic protection
- Faux rock and brick siding