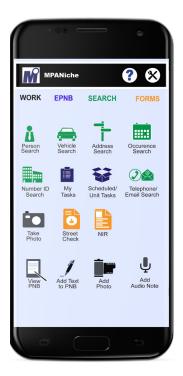

## 2-FA PKI Secured Niche RMS

A complete and secure mobile Records Management System solution that provides direct, speedy and secure CPIC and other federal database access. Meets strong PKI certbased authentication standards for Android and iPhone with Entrust or Gemalto.

## Electronic Pocket Notebook

Provides automatic timestamped and geotagged entries for every lookup, query, check and plate run; every form filled out, and every interaction with the RMS gets automatically logged. Notes can be added manually, as required.