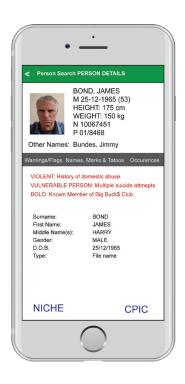

## 2-FA PKI Secured Niche RMS

A complete and secure mobile Records Management System solution that provides direct, speedy and secure CPIC and other federal database access. Meets strong PKI certbased authentication standards for Android and iPhone with Entrust or Gemalto.