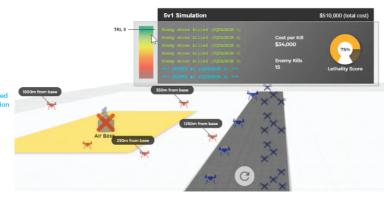

## **Enterprise Decision Management Just Got Easier, Faster, & More Secure**

Lethality Scoring | Cost-Per-Kill Projection | Simulation Analysis

Powered by Artificial Intelligence (AI), and Natural Language Processing (NLP), the predictive engine empowers leaders to visualize previously unseen relationships in both structured and unstructured data thus not just providing data insights but enabling truly data-driven decisions in real time.

CORAS solutions produce analytics, with UI interactive knobs, and handles to discover what-ifs scenarios that visualize how today's changes affect budgets and planning in the future.

CORAS can be deployed in FedRAMP High Cloud, SIPR & NIPR, Commercial and Public Cloud, on