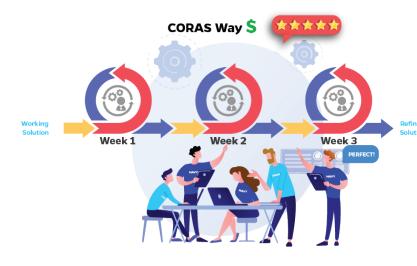

## CORAS

## **Enterprise Decision Management Just Got Easier, Faster, & More Secure**





Lethality Scoring | Cost-Per-Kill Projection | Simulation Analysis



Powered by Artificial Intelligence (AI), and Natural Language Processing (NLP), the predictive engine empowers leaders to visualize previously unseen relationships in both structured and unstructured data thus not just providing data insights but enabling truly data-driven decisions in real time.

CORAS solutions produce analytics, with UI interactive knobs, and handles to discover what-ifs scenarios that visualize how today's changes affect budgets and planning in the future.

CORAS can be deployed in FedRAMP High Cloud, SIPR & NIPR, Commercial and Public Cloud, on







Actionable Insights







premises.