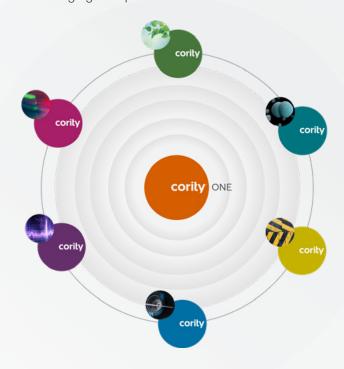

# One platform. Better business performance.

CorityOne is our integrated SaaS platform spanning the full spectrum of Environmental, Health, Safety, Quality, Sustainability and Analytics across your organization to help your people and business thrive. Delivered through a unified experience, our uniquely intelligent software is powerful and configurable — providing greater flexibility, improving collaboration, amplifying business intelligence and performance, and reducing the burden of managing multiple solutions.

### CorityOne Solutions

#### **Environmental Cloud**

Designed to help transform how you manage compliance and drive continuous improvement towards your goals. Advance your performance to a cleaner, greener future more easily and efficiently.

#### **Health Cloud**

Designed to protect a client 's workforce from risks, reduce the cost of lost time, and streamline, automate, and improve compliance for better workforce performance.

#### Safety Cloud

Designed to engage workers and manage workplace and workforce safety and compliance programs to enable better prediction and preventions to stay ahead of risk.

#### **Quality Cloud**

Designed to automate and manage quality processes across the value chain to ensure compliance and produce better products and value quickly and efficiently.

#### **Analytics Cloud**

Designed to simplify the job of turning data into actionable insights to prioritize, create visibility, and systematically improve outcomes for better business results.

#### **Sustainability Cloud**

Designed to help organizations manage and measure initiatives, aggregate data, track progress toward goals, improve sustainability outcomes and create transparent, accurate reports for internal and external stakeholders.