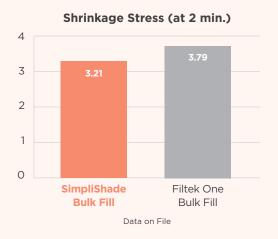

## **Shrinkage Stress**

SimpliShade Bulk Fill has comparable shrinkage stress to Filtek™ One Bulk Fill, resulting in lower marginal degradation and postoperative sensitivity for a long-lasting restoration.