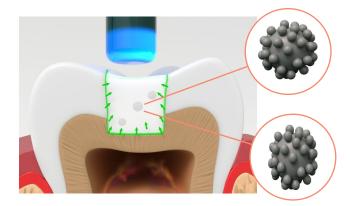

#### **One Step**

Eliminate the need for a capping layer, complete restorations with a SingleFill™ composite. With its enhanced curing mechanism, SimpliShade Bulk Fill makes it easy to achieve polymerization depths up to 5mm in a single step.

#### **Chameleon Effect**

Special nanofiller architecture mimics the natural enamel structure and interacts with light for virtually indistinguishable blending.