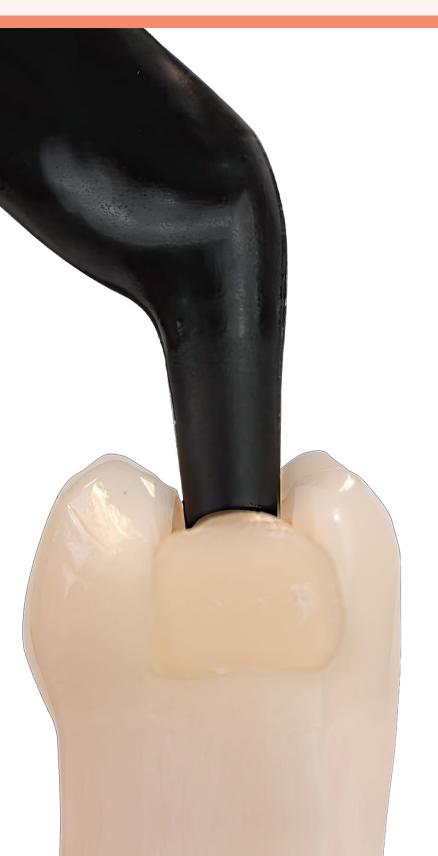

#### **One Step**

Eliminate the need for a capping layer, complete restorations with a SingleFill™ composite. With its enhanced curing mechanism, SimpliShade Bulk Fill makes it easy to achieve polymerization depths up to 5mm in a single step.

## Adaptive Rheological Response Technology for Ease of Sculpting

ART<sup>3</sup> uses rheological modifiers that reduce the composite's viscosity as you manipulate it. When you're done shaping, viscosity recovers and anatomy stabilizes before light-curing reducing the need for resculpting.