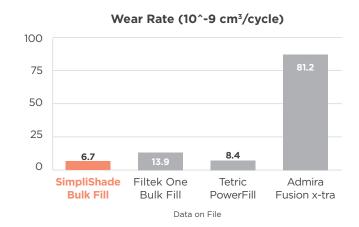

### **Wear Rate**

SimpliShade Bulk Fill has the lowest wear rate relative to Filtek One Bulk Fill, Tetric PowerFill, and Admira Fusion x-tra. Low wear rate results in a restoration that will withstand the daily forces of chewing, brushing, and other occurrences.