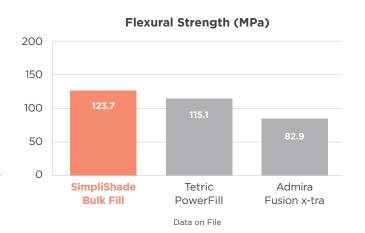

## **Flexural Strength**

SimpliShade Bulk Fill demonstrates comparable or higher flexural strength compared to Tetric® PowerFill and Admira® Fusion x-tra resulting in better resistance to chipping and fracture over time.