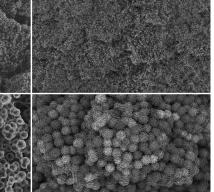

Achieve exceptional blending with special nanofillers that mimic enamel structures and interact with light in a natural way. The restoration and tooth become virtually indistinguishable.

Human Enamel

SimpliShade Bulk Fill