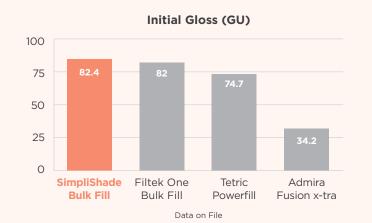

### **Initial Gloss**

SimpliShade Bulk Fill has comparable initial gloss to Filtek One Bulk Fill, and higher initial gloss than Tetric PowerFill and Admira Fusion x-tra, resulting in a more esthetic restoration.