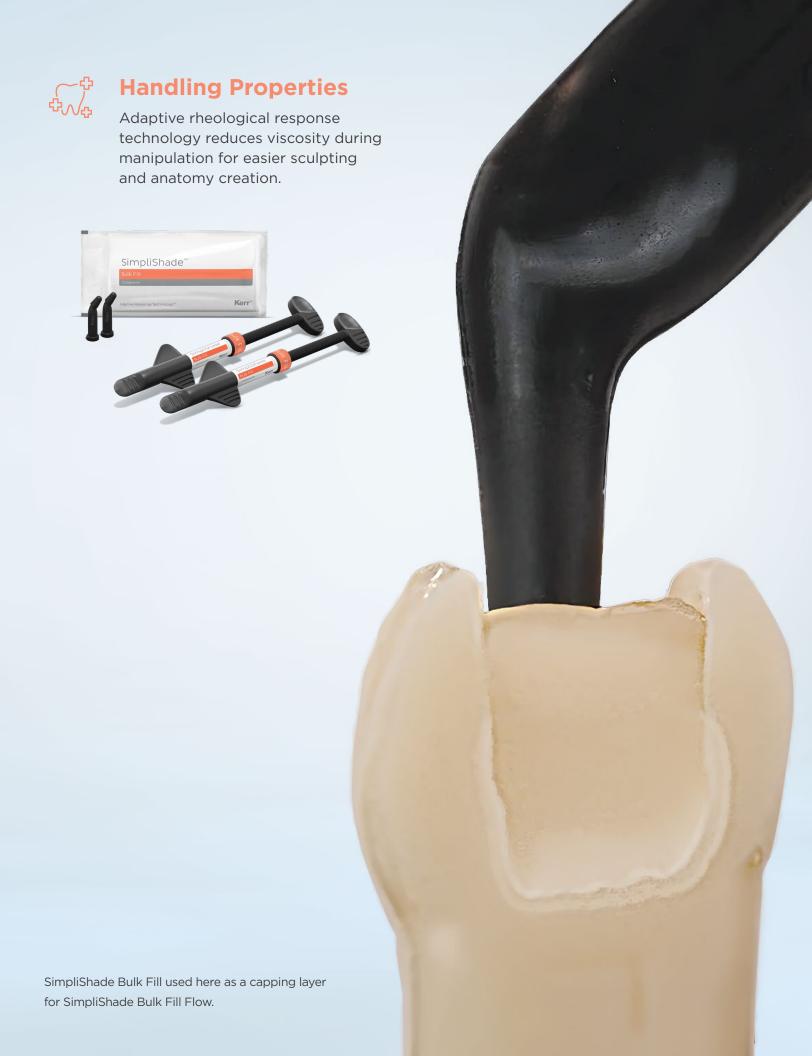

## Adaptive Rheological Response Technology for Ease of Sculpting

ART<sup>3</sup> uses rheological modifiers that reduce the composite's viscosity as you manipulate it. When you're done shaping, viscosity recovers and anatomy stabilizes before light-curing reducing the need for resculpting.