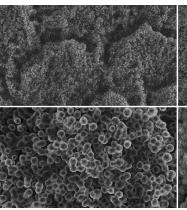

## **Flexural Strength**

SimpliShade Bulk Fill demonstrates comparable or higher flexural strength compared to Tetric® PowerFill and Admira® Fusion x-tra resulting in better resistance to chipping and fracture over time.

## **Shrinkage Stress**

SimpliShade Bulk Fill has comparable shrinkage stress to Filtek™ One Bulk Fill, resulting in lower marginal degradation and postoperative sensitivity for a long-lasting restoration.

### **Wear Rate**

SimpliShade Bulk Fill has the lowest wear rate relative to Filtek One Bulk Fill, Tetric PowerFill, and Admira Fusion x-tra. Low wear rate results in a restoration that will withstand the daily forces of chewing, brushing, and other occurrences.

### **Initial Gloss**

SimpliShade Bulk Fill has comparable initial gloss to Filtek One Bulk Fill, and higher initial gloss than Tetric PowerFill and Admira Fusion x-tra, resulting in a more esthetic restoration.