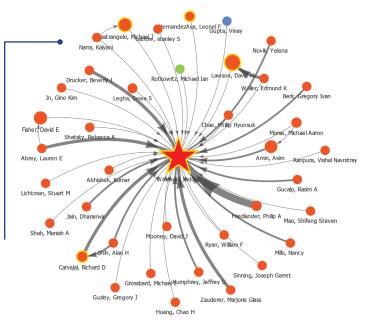

#### Deep and Dynamic

You need accurate and up-to-date ThoughtLeader lists that include AND go beyond your known top-50. Lumineer provides the knowledge and granularity you deserve to make the right choice.