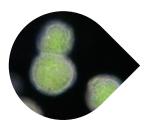

Wow, nutrition AND detox in one simple food!

In order for yaeyama chlorella to most effectively bind to heavy metals and chemicals in your child's body, it must be broken down into small micrometers, which is many times smaller than the diameter of a human hair.

At this size, this green food wonder binds to the toxins, and then safely moves them out of the tissue, which will then be excreted through the kidneys and/or bowel. A process called "detox."

Prior to our process of breaking down the yaeyama chlorella into micrometer particles, the cell walls are intact.

At the size you see here, millions of BIORAY KIDS® chlorella particles stick to toxins and safely carry them out of body.

IS YOUR KID