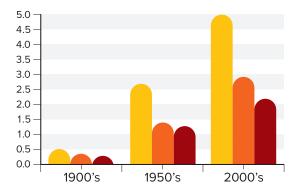

# TOXINS ON THE RISE

Parts Per Million

- Heavy Metals
- Chemicals/Pesticides

\*Mycotoxins are metabolites (by-products)

Mycotoxins\*

of the growth of molds. They have very real toxic side effects to other plants, animals,