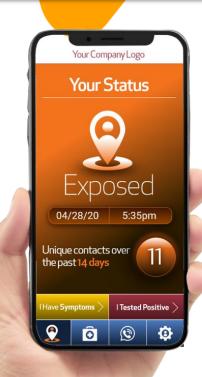

Get your employees back to the office in a safe environment.

- With our patent pending, dual verification technology, CompanyTRAK uses real contact tracing to follow and log interaction of employees using a combination of mobile location services (GPS) and BLE technologies along with BT tags and scanners for places where cell phones can't be used.
- Our solution tracks both primary and secondary exposure and notifies employees and HR when another employee that they have been in contact with self-reports with symptoms or with positive test results.
- Our algorithm manages and traces a real interaction to mark and notify employees when exposed.
- Understand when your employees have had an exposure and when there has been interaction with exposed or COVID-19 symptomatic/positive employees
- Oate and time stamp of each interaction within the 6-foot radius is tracked and stored.
- Select group of exposed employees can be quarantined instead of the whole office
- Geofencing available option for office buildings and manufacturing plants
- App Customization available

- Ability to self-report symptomatic or positive testing for employees
- Option to enable mandatory sending of symptomatic or positive testing notification to HR or site admin
- Pate and time stamp of symptomatic or positive notification for reporting and exposed employees
- Contact tracing data is strictly encrypted
- User accepts the option of being traced and is a selectable preference for them
- Comprehensive reporting
- Location, Equipment & User Management
- App License Management
- Status of employees
- Reset of employee status (recovery)
- Communication tools