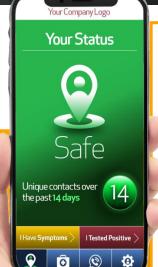

Get your employees back to the office in a safe environment.

- With our patent pending, dual verification technology, CompanyTRAK uses real contact tracing to follow and log interaction of employees using a combination of mobile location services (GPS) and BLE technologies along with BT tags and scanners for places where cell phones can't be used.
- Our solution tracks both primary and secondary exposure and notifies employees and HR when another employee that they have been in contact with self-reports with symptoms or with positive test results.
- Our algorithm manages and traces a real interaction to mark and notify employees when exposed.
- Understand when your employees have had an exposure and when there has been interaction with exposed or COVID-19 symptomatic/positive employees
- Oate and time stamp of each interaction within the 6-foot radius is tracked and stored.
- Select group of exposed employees can be quarantined instead of the whole office
- Geofencing available option for office buildings and manufacturing plants
- App Customization available

- Ability to self-report symptomatic or positive testing for employees
- Option to enable mandatory sending of symptomatic or positive testing notification to HR or site admin
- Pate and time stamp of symptomatic or positive notification for reporting and exposed employees
- Contact tracing data is strictly encrypted
- User accepts the option of being traced and is a selectable preference for them
- Comprehensive reporting
- Location, Equipment & User Management
- App License Management
- Status of employees
- Reset of employee status (recovery)
- Communication tools