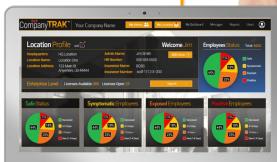

- Ability to self-report symptomatic or positive testing for employees
- Option to enable mandatory sending of symptomatic or positive testing notification to HR or site admin
- Pate and time stamp of symptomatic or positive notification for reporting and exposed employees
- Contact tracing data is strictly encrypted
- User accepts the option of being traced and is a selectable preference for them
- Comprehensive reporting
- Location, Equipment & User Management
- App License Management
- Status of employees
- Reset of employee status (recovery)
- Communication tools