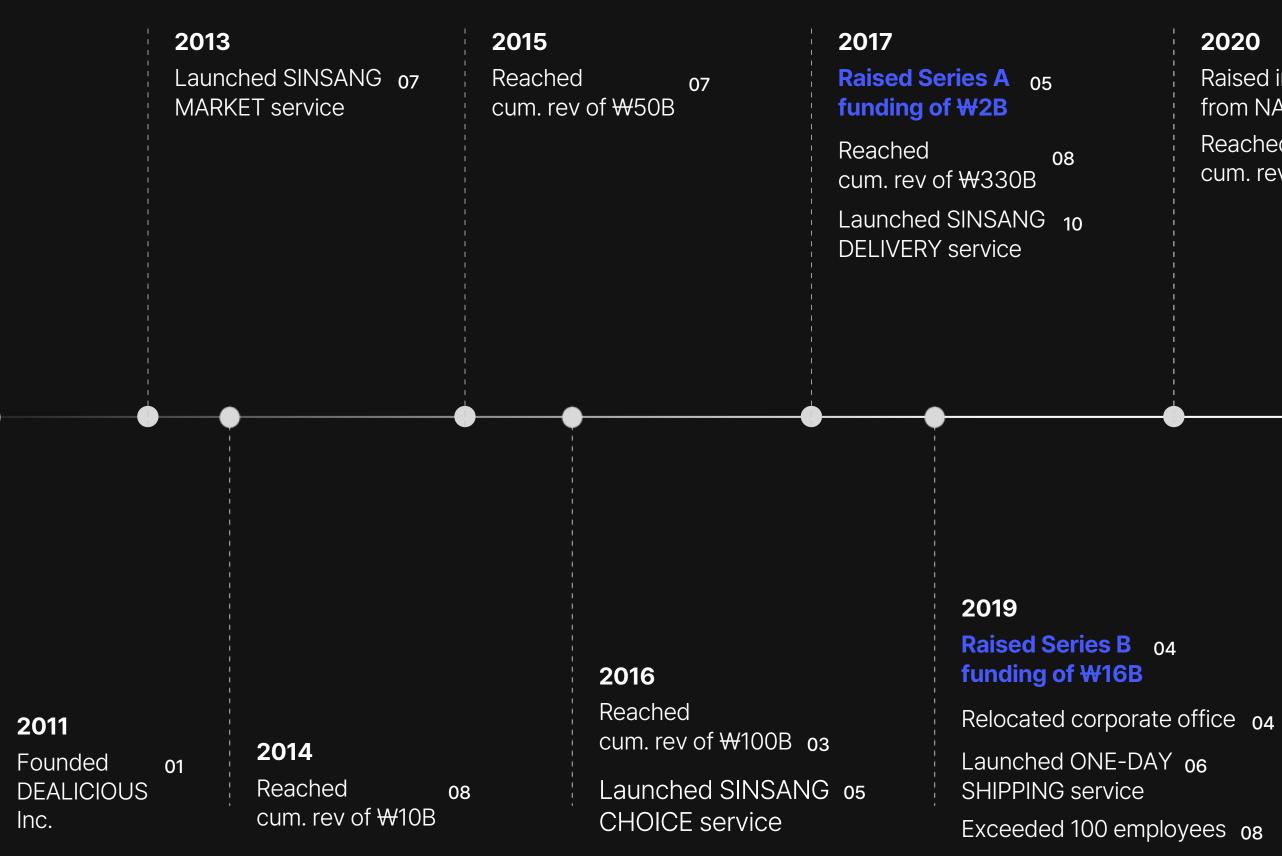

# **Dealicious History**

#### 2020

Raised investment 03 from NAVER CORP.

Reached 04 cum. rev of ₩1T

#### 2022

Raised Series C funding of ₩57B 01

Office expansion 06

Launched Japan service 09

### **Reached cum.** Investment of ₩82.5B

#### 2021

Launched 01 SINSANG PAY service

Launched 02 DEALIBIRD service Launched 03 SINSANG TALK service Launched 11 Greater China service

Reached cum. rev of ₩2T 12

#### 2023

Reached 06 cum. rev of ₩3T Expanded fulfillment service to 08 Namdaemun