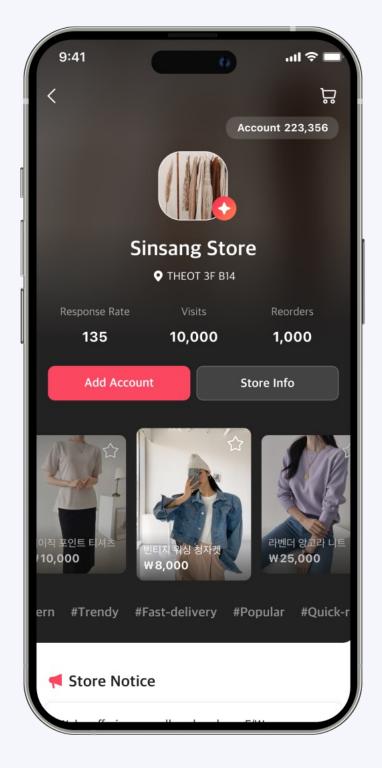

|

#### Categories

Utilize categorized sections by product or building for swift searches



Explore stores using various filters such as location, style, and category

#### Explore and Search for Products and Stores using Various Methods

#### Stores by Mall



### Store Page

Review partners' announcements, key products, and new arrivals

# **Sinsang Market Domestic Achievements**

Cum. Revenue Trend (As of '23 internal data)

# Cum. Revenue Surpassed 3 Trillion KRW



₩3.4T

K

Dealicious Company Profile

2. Our Service

Key Achievements (As of '23 internal data)





Wholesalers Sign up Rate 80%

# Retailers Order Frequency **1 order every 2.8 sec.**





Wholesalers Membership Renewal Rate 92%

Wholesalers & Retailers Revisit Rate 93% & 95%

### **Sinsang Market Global Achievements**

# **Cumulative Revenue of 20 Billion KRW**

Since its launch in November 2021, we have achieved a remarkable growth, reaching a cumulative revenue of ₩20B within just two years. Starting from Greater China and Japan, Dealicious is set to expand into more count