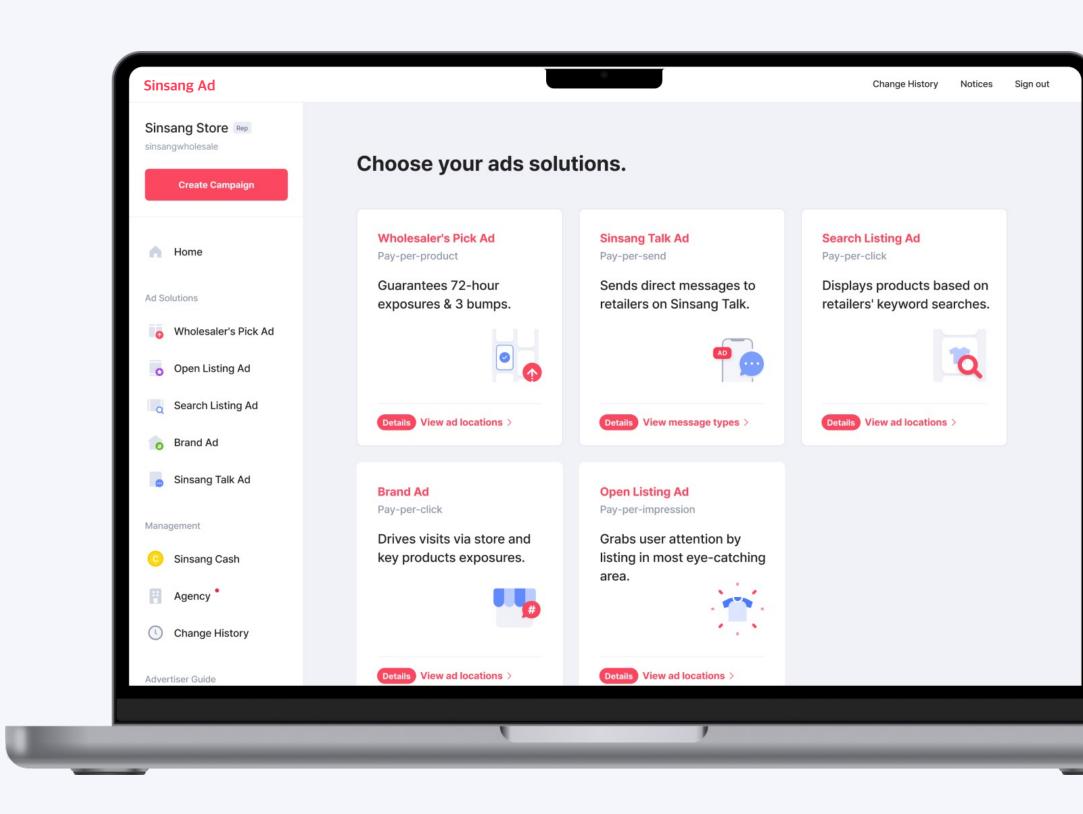

# **Your Business Growth Partner**

Sinsang Ad is the Advertising Platform Center of Sinsang Market designed to support businesses. Wholesalers can easily promote their products uploaded on Sinsang Market to retailers across the country without any limit on time or distance.

#### **Open Listing Ad**

Grabs user attention by listing products in most eye-catching area

### Search Listing Ad

Displays products to retailers who searched for specific keywords

#### Wholesaler's Pick Ad

Guarantees 72-hour exposures & bumps for key products

Boosted Retail Interest, Sales Potential, and Partner Growth via Product and Store Exposure

See All

Children's

S

 $\bigcirc$ 

SINSANGTALK

### **Brand Ad**

Drives visits via store and key products exposures

#### Sinsang Talk Ad

Sends direct messages to targeted retailers

Sinsang Ad Key Achievements