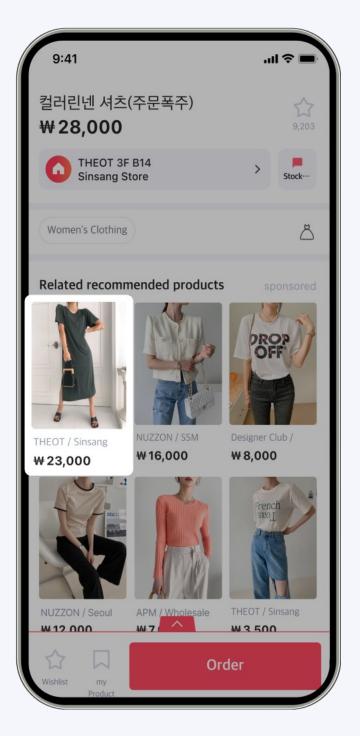

# **All-in-One Service for Retailers**

Sinsang Delivery is an all-in-one service providing order, purchase, payment, and delivery. Retailers can make purchases directly through Sinsang Market without visiting Dongdaemun in person, while wholesalers can secure numerous new business partners both domestically and internationally.