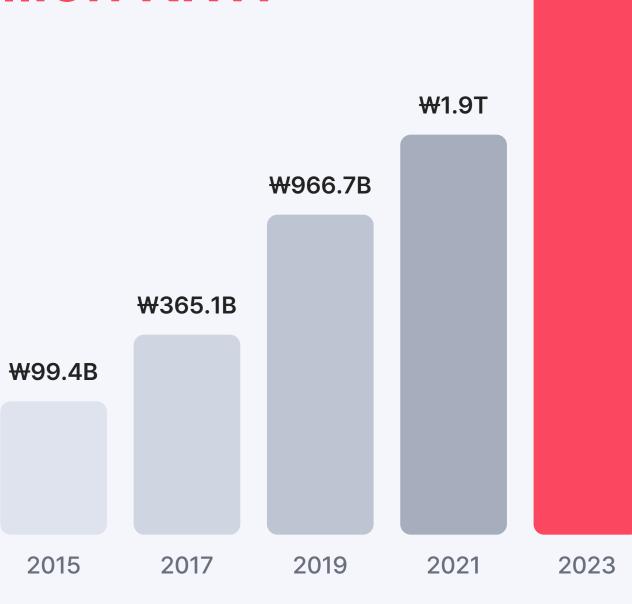

# **Sinsang Market Domestic Achievements**

Cum. Revenue Trend (As of '23 internal data)

# Cum. Revenue Surpassed 3 Trillion KRW

₩3.4T

K

Dealicious Company Profile

2. Our Service

Key Achievements (As of '23 internal data)

Wholesalers Sign up Rate 80%