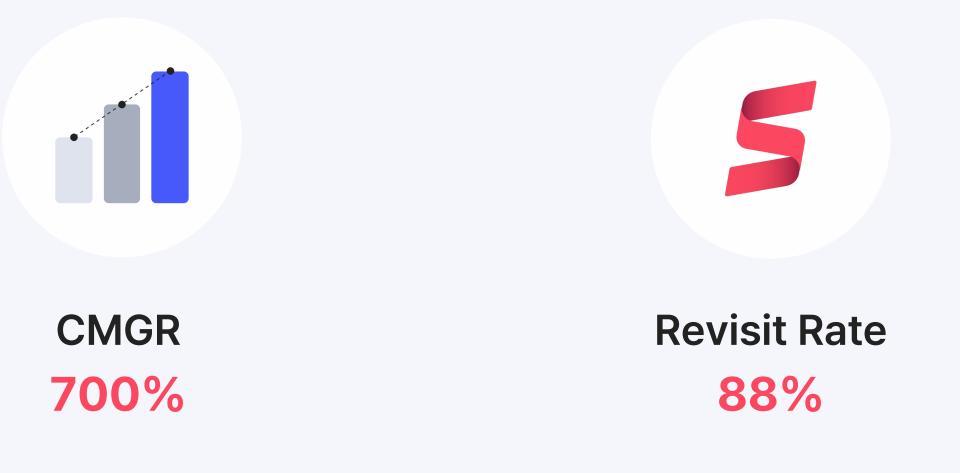

# **Sinsang Market Domestic Achievements**

Cum. Revenue Trend (As of '23 internal data)

# Cum. Revenue Surpassed 3 Trillion KRW

₩3.4T

K

Dealicious Company Profile

2. Our Service

Key Achievements (As of '23 internal data)

Wholesalers Sign up Rate 80%

# Retailers Order Frequency **1 order every 2.8 sec.**

Wholesalers Membership Renewal Rate 92%

Wholesalers & Retailers Revisit Rate 93% & 95%