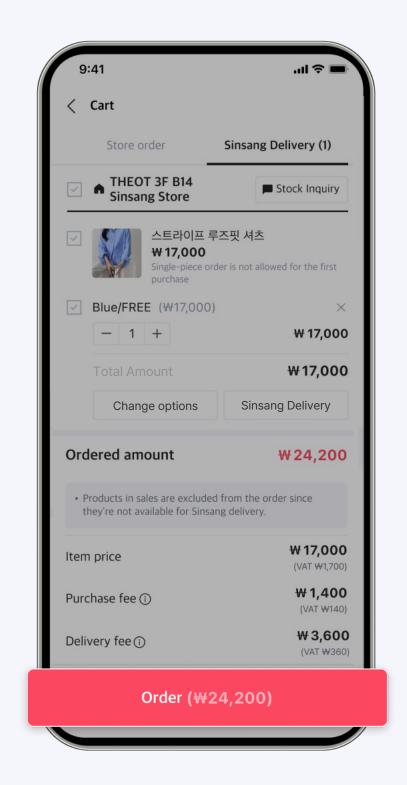

#### **Place Order**

Review products and total order amount, then click "Order"

### Easily Purchase with Just a Few Clicks, No Need for Visits

| 9:41                                                           |                                                                                                                                                |                                         | .ul 🗢 🗖                            |
|----------------------------------------------------------------|------------------------------------------------------------------------------------------------------------------------------------------------|-----------------------------------------|------------------------------------|
| < Make ord                                                     | er/payment                                                                                                                                     |                                         |                                    |
| Pay with                                                       | Sinsang Cash                                                                                                                                   |                                         |                                    |
| Available                                                      | 0 ©                                                                                                                                            |                                         | Register                           |
| Use                                                            |                                                                                                                                                | ©                                       |                                    |
| Balance                                                        | 0 ©                                                                                                                                            |                                         |                                    |
| Sinsang F                                                      | <b>ment metho</b><br><sup>Pay</sup>                                                                                                            |                                         |                                    |
|                                                                | Debit card<br>] Get ₩85 cashback                                                                                                               | with S                                  | insang Pay                         |
| cancelled.  • Only busine deduction of In the case deduction i | efund, the credit car<br>ess credit cards are o<br>of purchase tax amo<br>of a self-employed b<br>s possible only whe<br>stered with the Natio | eligible<br>ount.<br>ousines<br>n a bus | for<br>s, purchase<br>iness credit |