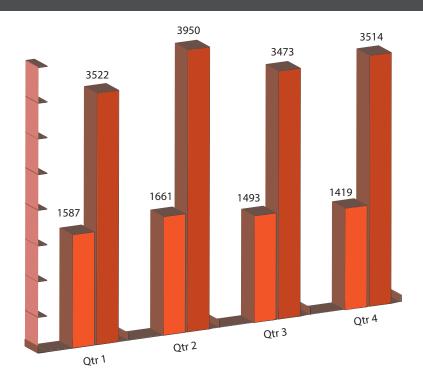

## SALES VS. FINANCING TOTALS



Buildings Financed in 2016



#### SALES BY BOROUGH













## FINANCING BY BOROUGH



- 2nd Quarter 2016
- 3rd Quarter 2016
- 4th Quarter 2016



#### PURCHASES VS. REFINANCES





### FINANCING BY PROPERTY TYPE





## PURCHASES BY PROPERTY TYPE



2nd Quarter 2016

3rd Quarter 2016

4th Quarter 2016



## TOP 10 LENDERS: ANNUAL

| LENDER                  | # DEALS |
|-------------------------|---------|
| JP MORGAN CHASE         | 1213    |
| SIGNATURE BANK          | 1172    |
| NEW YORK COMMUNITY BANK | 603     |
| CAPITAL ONE             | 389     |
| DIME COMMUNITY BANK     | 382     |
| INVESTORS BANK          | 376     |
| FLUSHING BANK           | 373     |
| WELLS FARGO             | 278     |
| ASTORIA BANK            | 225     |
| BANK UNITED             | 205     |

| 9        | LENDER