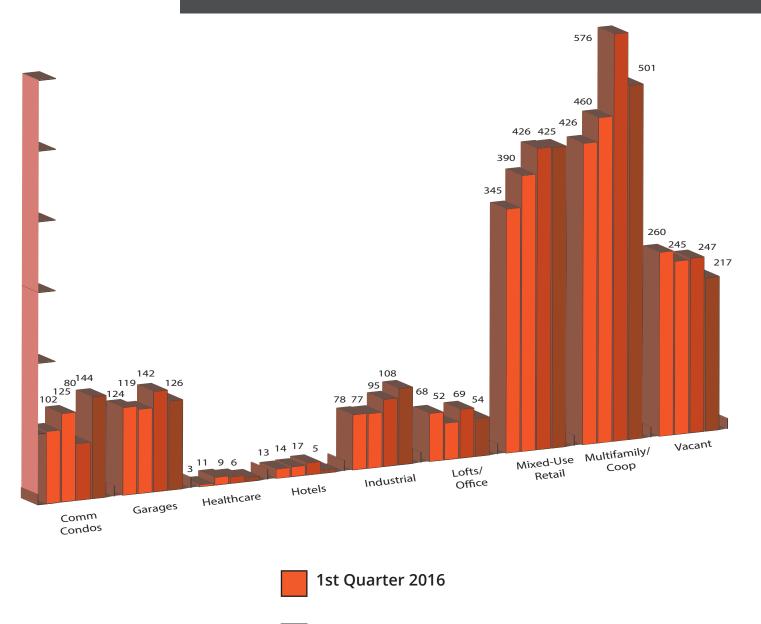

## PURCHASES BY PROPERTY TYPE

2nd Quarter 2016

3rd Quarter 2016

4th Quarter 2016