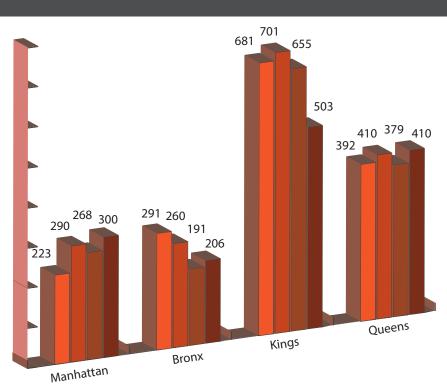

## FINANCING BY BOROUGH

- 2nd Quarter 2016
- 3rd Quarter 2016
- 4th Quarter 2016