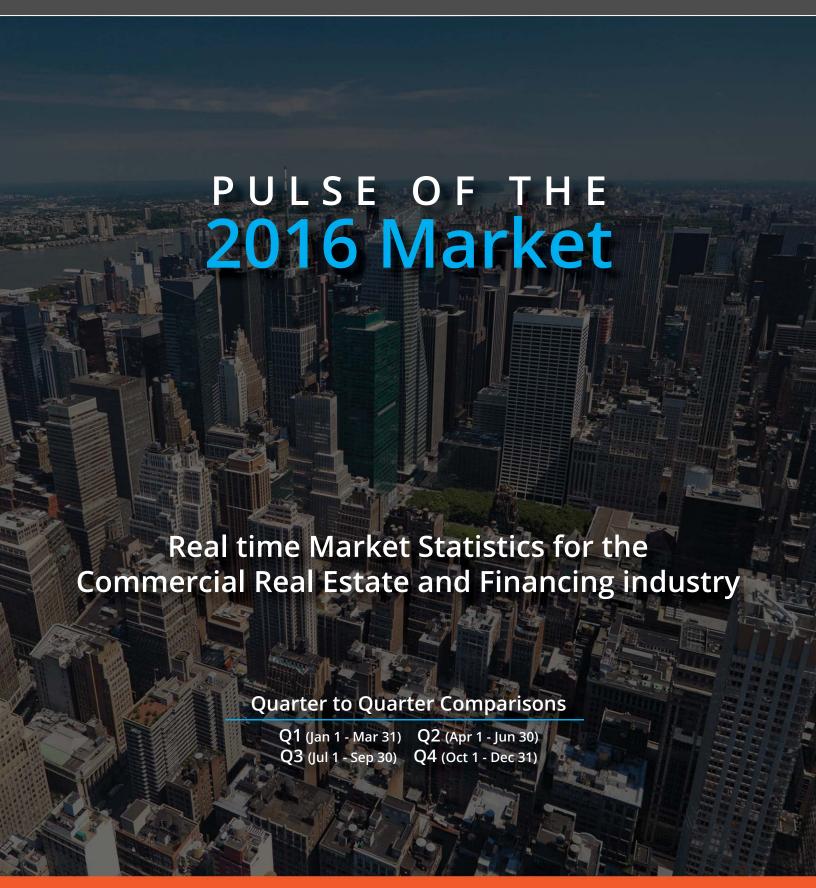

## SALES VS. FINANCING TOTALS



Buildings Financed in 2016



#### SALES BY BOROUGH













## FINANCING BY BOROUGH



- 2nd Quarter 2016
- 3rd Quarter 2016
- 4th Quarter 2016



#### PURCHASES VS. REFINANCES





### FINANCING BY PROPERTY TYPE





## PURCHASES BY PROPERTY TYPE



2nd Quarter 2016

3rd Quarter 2016

4th Quarter 2016



## TOP 10 LENDERS: ANNUAL

| LENDER                  | # DEALS |
|-------------------------|---------|
| JP MORGAN CHASE         | 1213    |
| SIGNATURE BANK          | 1172    |
| NEW YORK COMMUNITY BANK | 603     |
| CAPITAL ONE             | 389     |
| DIME COMMUNITY BANK     | 382     |
| INVESTORS BANK          | 376     |
| FLUSHING BANK           | 373     |
| WELLS FARGO             | 278     |
| ASTORIA BANK            | 225     |
| BANK