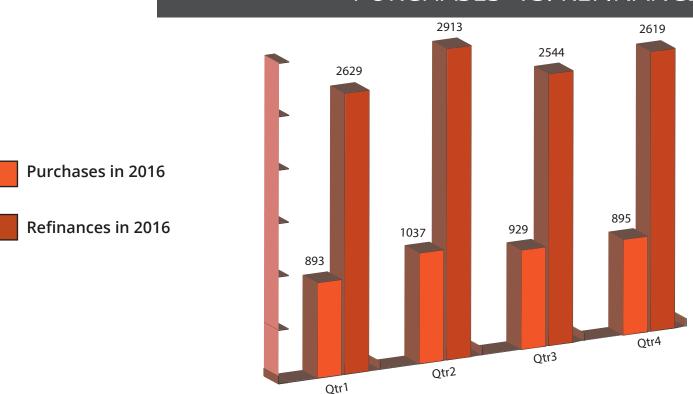

## SALES VS. FINANCING TOTALS



Buildings Financed in 2016



#### SALES BY BOROUGH













## FINANCING BY BOROUGH



- 2nd Quarter 2016
- 3rd Quarter 2016
- 4th Quarter 2016



#### PURCHASES VS. REFINANCES





### FINANCING BY PROPERTY TYPE





## PURCHASES BY PROPERTY TYPE



2nd Quarter 2016

3rd Quarter 2016

4th Quarter 2016



## TOP 10 LENDERS: ANNUAL

| LENDER                  | # DEALS |
|-------------------------|---------|
| JP MORGAN CHASE         | 1213    |
| SIGNATURE BANK          | 1172    |
| NEW YORK COMMUNITY BANK | 603     |
| CAPITAL ONE             | 389     |
| DIME COMMUNITY BANK     | 382     |
| INVESTORS BANK          | 376     |
| FLUSHING BANK           | 373     |
| WELLS FARGO             | 278     |
| ASTORIA BANK            | 225     |
| BANK UNITED             | 205     |

| 9        | LENDER                  | # DEALS |
|----------|-------------------------|---------|
| 201      | SIGNATURE BANK          | 328     |
|          | JP MORGAN CHASE         | 2