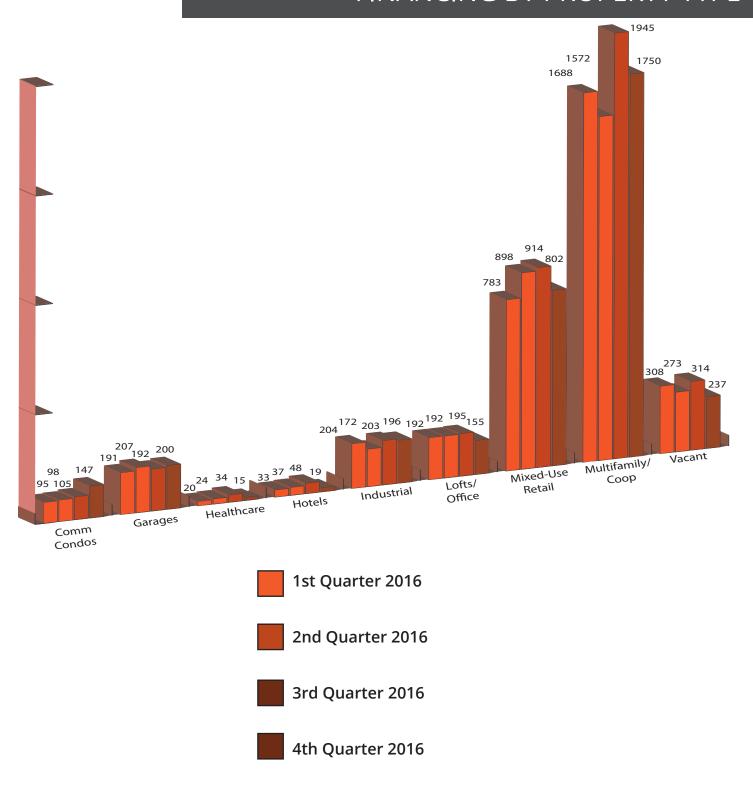

## SALES VS. FINANCING TOTALS



Buildings Financed in 2016



#### SALES BY BOROUGH













## FINANCING BY BOROUGH



- 2nd Quarter 2016
- 3rd Quarter 2016
- 4th Quarter 2016



#### PURCHASES VS. REFINANCES





### FINANCING BY PROPERTY TYPE





## PURCHASES BY PROPERTY TYPE



2nd Quarter 2016

3rd Quarter 2016

4th Quarter 2016



## TOP 10 LENDERS: ANNUAL

| LENDER                  | # DEALS |
|-------------------------|---------|
| JP MORGAN CHASE         | 1213    |
| SIGNATURE BANK          | 1172    |
| NEW YORK COMMUNITY BANK | 603     |
| CAPITAL ONE             | 389     |
| DIME COMMUNITY BANK     | 382     |
| INVESTORS BANK          | 376     |
| FLUSHING BANK           | 373     |
| WELLS FARGO             | 278     |
| ASTORIA BANK            | 225     |
| BANK UNITED             | 205     |

| 9        | LENDER                  | # DEALS |
|----------|-------------------------|---------|
| 201      | SIGNATURE BANK          | 328     |
|          | JP MORGAN CHASE         | 280     |
| 出        | NEW YORK COMMU