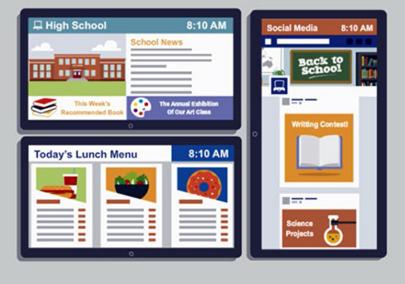

## **Customizable Templates**

Includes a wide variety of professionally designed templates for you to choose from. Available K12 templates include: Elementary, High school and Colleges. Both landscape and portrait orientations are available. All design can be fully customized to match your branding requirements.

# **Template Examples**

Simply select your template, adjust the text & images and then remotely send to your screen!