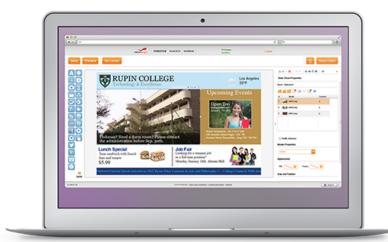

## **Customizable Templates**

Includes a wide variety of professionally designed templates for you to choose from. Available K12 templates include: Elementary, High school and Colleges. Both landscape and portrait orientations are available. All design can be fully customized to match your branding requirements.

# **Template Examples**

Simply select your template, adjust the text & images and then remotely send to your screen!