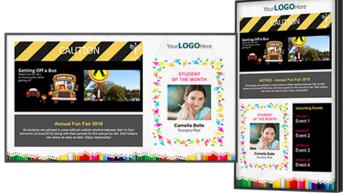

## **Customizable Templates**

Includes a wide variety of professionally designed templates for you to choose from. Available K12 templates include: Elementary, High school and Colleges. Both landscape and portrait orientations are available. All design can be fully customized to match your branding requirements.

# **Template Examples**

Simply select your template, adjust the text & images and then remotely send to your screen!