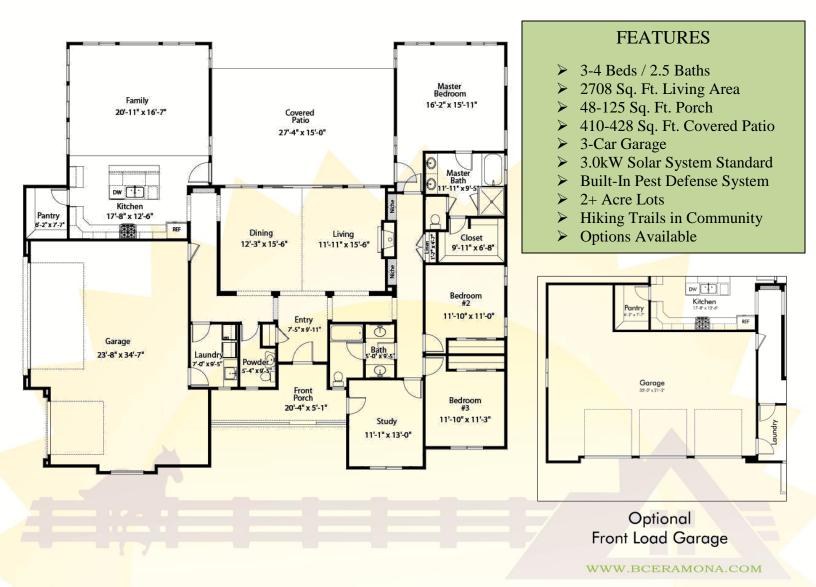

Focusing on the future, each home at Black Canyon Estates comes standard with a 3.0 kW solar system, powering your lifestyle while reducing your carbon footprint. A built-in pest defense system also comes standard, protecting your home in a safe and environmentally friendly manner.