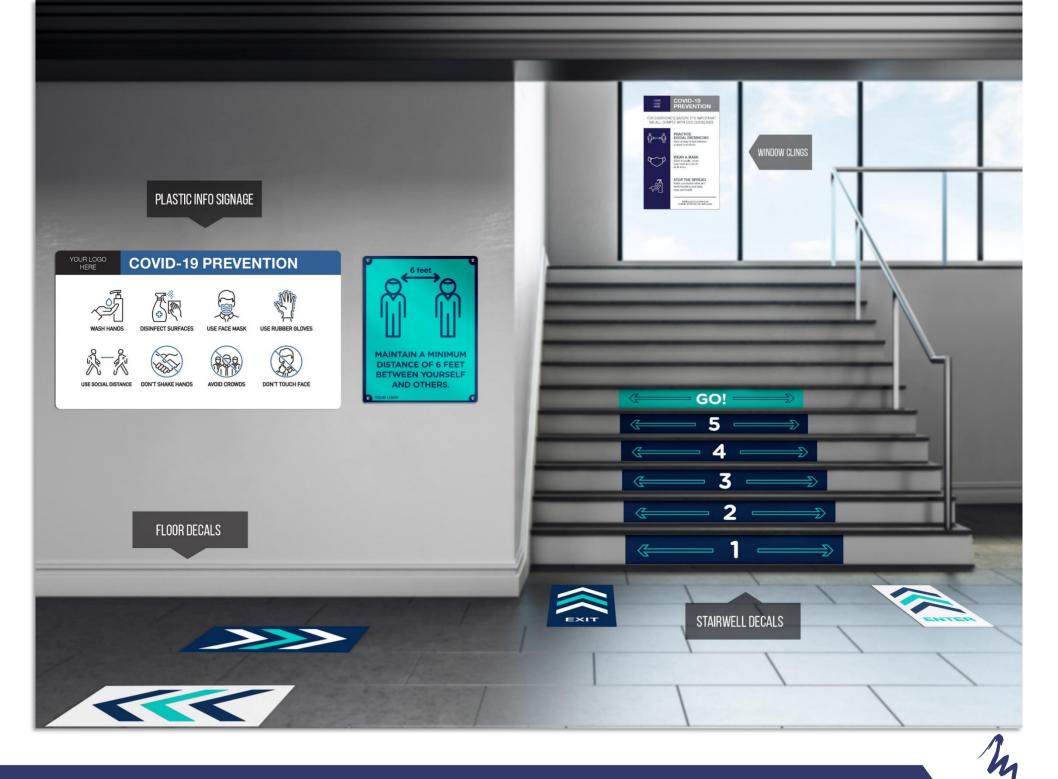

A is an award-winning manufacturer of permanent signage.

During these times of COVID-I9, we have shifted our focus and efforts to support local schools and businesses with useful and informative tools needed to reopen safely.

Many school districts and higher education campuses are still looking for better solutions for providing a safe environment for their students and we have the experience to act quickly in response to those needs. Our solutions are customized for each school but most of the hard work, designing the elements and sourcing the materials, has already been done and tested in the field.

The following renderings showcase the possibilities of our offering. We design, produce and install (if needed) these elements, so we can assist you through every step of implementation.





#### INFORMATIVE DISPLAYS

Table Tents, Wall Signs, Hanging Banners, Hardware & Window Signage



## CLEAR TABLE DIVIDERS

Cafeteria Table Dividers, Desk Dividers, and Desktop Shields

- Customizable size & orientation



## FLOOR DECALS & STAIR PLATES

Fully Customizable









#### **BATHROOM SIGNAGE**



THANK YOU FOR WASHING YOUR HANDS FOR AT LEAST 20 SECONDS





TOP THE SPREAD.S TAY HEALTHY. WASH HANDS 🖗 🥀 STOP THE SPREAD.S TAY HEALTHY. W KYOU FOR ASHING YOUR HANDS FOR LEAST 20 SECOND THANK YOU FOR ASHING YOUR HANDS FOR A



## DIRECTIONAL SIGNAGE & STANCHIONS



#### **ELEVATOR SIGNAGE**



## **TOUCHLESS OPENER**

#### Acrylic Touchless Opener

#### PPE-TO

- 3.5x5.5 3/8" frosted acrylic opener
- Easy to clean
- Full color printing available (Single-sided only)











###