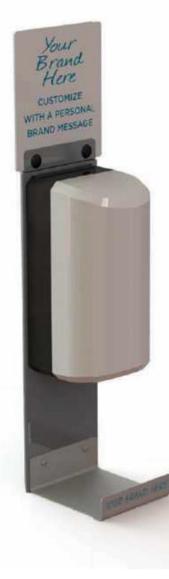

#### WALL MOUNT HAND SANITIZING STATION

Powder-coated sanitizing liquid/gel wall-mounted dispenser with a stainless steel drip pan. Includes refillable 1200ml, no-touch dispenser with a 1-year warranty. Batteries and blank header included.

Approximately: 5.35" W x 7" D x 18" H (not including header)

Note: Offering bulk hand sanitizer by individual bottles, gallons, or pallets. Amount quoted on sq. footage and specification from your school.