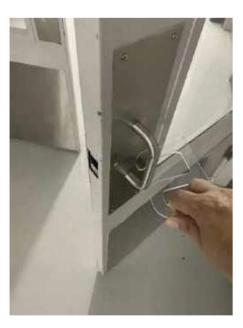

## **TOUCHLESS OPENER**

#### Acrylic Touchless Opener

#### PPE-TO

- 3.5x5.5 3/8" frosted acrylic opener
- Easy to clean
- Full color printing available (Single-sided only)