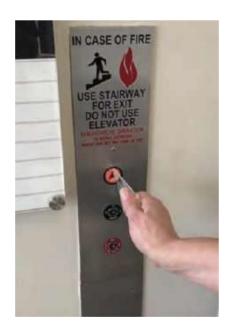

tation.





#### INFORMATIVE DISPLAYS

Table Tents, Wall Signs, Hanging Banners, Hardware & Window Signage



## CLEAR TABLE DIVIDERS

Cafeteria Table Dividers, Desk Dividers, and Desktop Shields

- Customizable size & orientation



## FLOOR DECALS & STAIR PLATES

Fully Customizable









#### **BATHROOM SIGNAGE**



THANK YOU FOR WASHING YOUR HANDS FOR AT LEAST 20 SECONDS





TOP THE SPREAD.S TAY HEALTHY. WASH HANDS 🖗 🥀 STOP THE SPREAD.S TAY HEALTHY. W KYOU FOR ASHING YOUR HANDS FOR LEAST 20 SECOND THANK YOU FOR ASHING YOUR HANDS FOR A



## DIRECTIONAL SIGNAGE & STANCHIONS



#### **ELEVATOR SIGNAGE**



## **TOUCHLESS OPENER**

#### Acrylic Touchless Opener

#### PPE-TO

- 3.5x5.5 3/8" frosted acrylic opener
- Easy to clean
- Full color printing available (Single-sided only)











#### HAND SANITIZER STATIONS



Powder-coated sanitizing liquid/gel dispenser stand with a stainless steel drip pan. Includes refillable 1200ml, no-touch dispenser with a 1-year warranty. Batteries and blank header included.

Approximately: 14" W x 14" D x 51" H (not including header)



#### WALL MOUNT HAND SANITIZING STATION

Powder-coated sanitizing liquid/gel wall-mounted dispenser with a stainless steel drip pan. Includes refillable 1200ml, no-touch dispenser with a 1-year warranty. Batteries and blank header included.

Approximately: 5.35" W x 7" D x 18" H (not including header)

Note: Offering bulk hand sanitizer by individual bottles, gallons, or pallets. Amount quoted on sq. footage and specification from your school.



## SANITATION FOGGERS & TEMPERATURE CHECK STATIONS