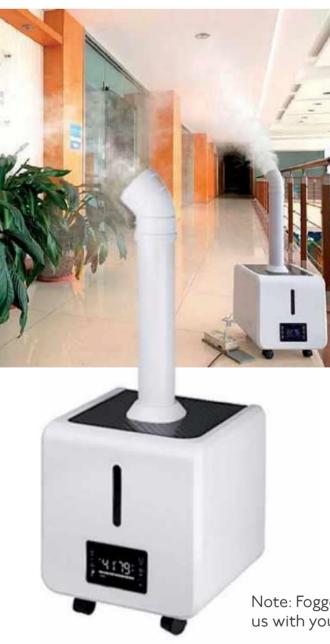

## SANITATION FOGGERS & TEMPERATURE CHECK STATIONS

Note: Fogger and temperature machines offered in several sizes and price points. Contact us with your sq. footage and estimated attendance numbers, for your best option.