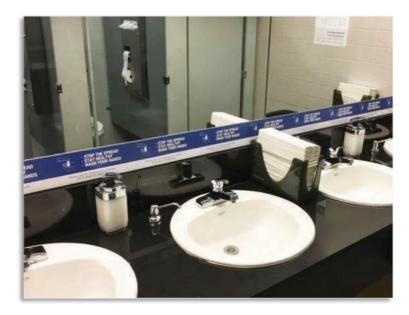

#### **BATHROOM SIGNAGE**

THANK YOU FOR WASHING YOUR HANDS FOR AT LEAST 20 SECONDS

TOP THE SPREAD.S TAY HEALTHY. WASH HANDS 🖗 🥀 STOP THE SPREAD.S TAY HEALTHY. W KYOU FOR ASHING YOUR HANDS FOR LEAST 20 SECOND THANK YOU FOR ASHING YOUR HANDS FOR A