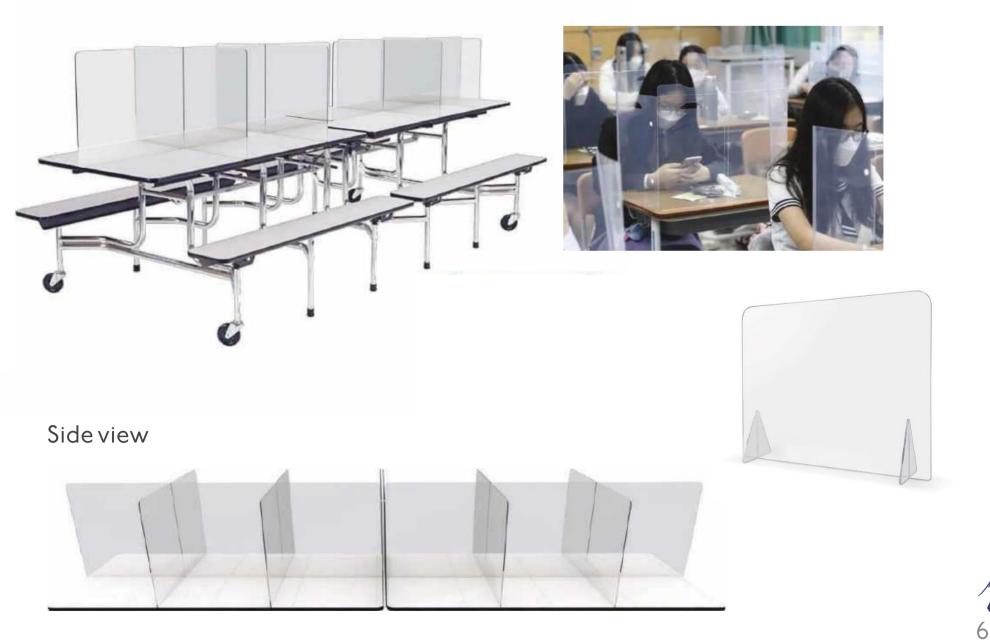

## CLEAR TABLE DIVIDERS

Cafeteria Table Dividers, Desk Dividers, and Desktop Shields

- Customizable size & orientation