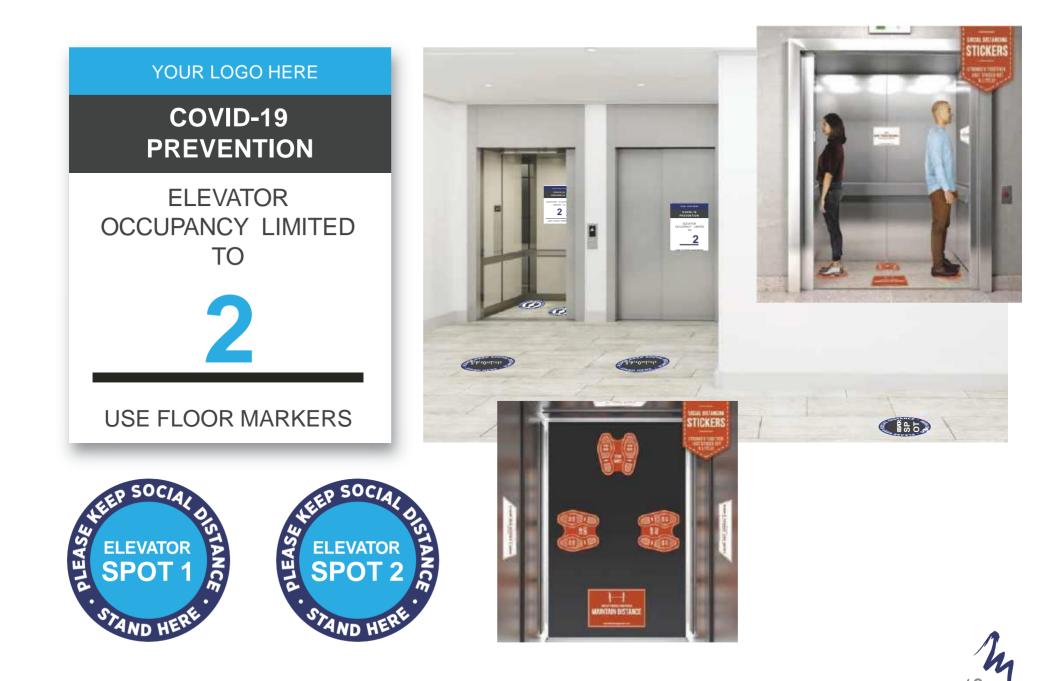

.

The following renderings showcase the possibilities of our offering. We design, produce and install (if needed) these elements, so we can assist you through every step of implementation.





#### INFORMATIVE DISPLAYS

Table Tents, Wall Signs, Hanging Banners, Hardware & Window Signage



## CLEAR TABLE DIVIDERS

Cafeteria Table Dividers, Desk Dividers, and Desktop Shields

- Customizable size & orientation



## FLOOR DECALS & STAIR PLATES

Fully Customizable









#### **BATHROOM SIGNAGE**



THANK YOU FOR WASHING YOUR HANDS FOR AT LEAST 20 SECONDS





TOP THE SPREAD.S TAY HEALTHY. WASH HANDS 🖗 🥀 STOP THE SPREAD.S TAY HEALTHY. W KYOU FOR ASHING YOUR HANDS FOR LEAST 20 SECOND THANK YOU FOR ASHING YOUR HANDS FOR A



## DIRECTIONAL SIGNAGE & STANCHIONS



#### **ELEVATOR SIGNAGE**



## **TOUCHLESS OPENER**

#### Acrylic Touchless Opener

#### PPE-TO

- 3.5x5.5 3/8" frosted acrylic opener
- Easy to clean
- Full color printing available (Single-sided only)











#### HAND SANITIZER STATIONS



Powder-coated sanitizing liquid/gel dispenser stand with a stainless steel drip pan. Includes refillable 1200ml, no-touch dispenser with a 1-year warranty. Batteries and blank header included.

Approximately: 14" W x 14" D x 51" H (not including header)



#### WALL MOUNT HAND SANITIZING STATION

Powder-coated sanitizing liquid/gel wall-mounted dispenser with a stainless steel drip pan. Includes refillable 1200ml, no-touch dispenser with a 1-year warranty. Batteries and blank header included.

Approximately: 5.35" W x 7" D x 18" H (not including header)

Note: Offering bulk