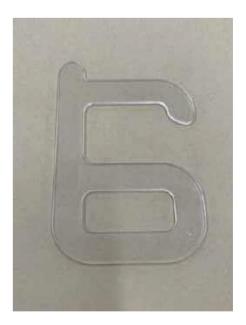

## **TOUCHLESS OPENER**

#### Acrylic Touchless Opener

#### PPE-TO

- 3.5x5.5 3/8" frosted acrylic opener
- Easy to clean
- Full color printing available (Single-sided only)