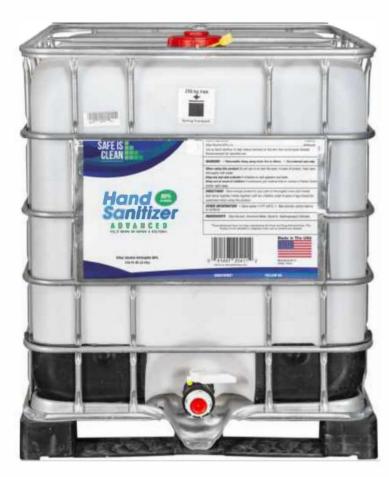

#### SANITIZER IN BULK

Approximately: 5.35" W x 7" D x 18" H (not including header)

Note: Offering bulk hand sanitizer by individual bottles, gallons, or pallets. Amount quoted on sq. footage and specification from your school.