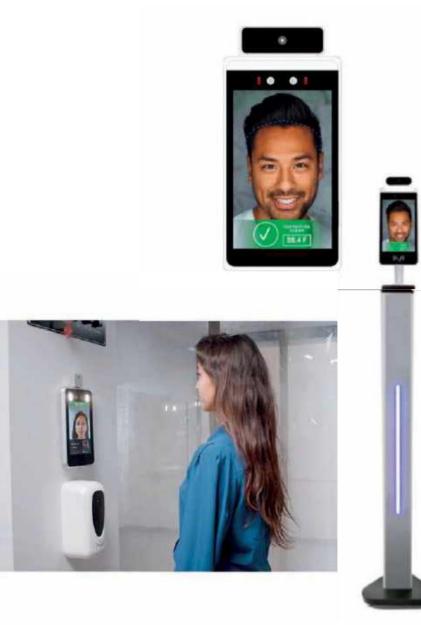

## SANITATION FOGGERS & TEMPERATURE CHECK STATIONS

Note: Fogger and temperature machines offered in several sizes and price points. Contact us with your sq. footage and estimated attendance numbers, for your best option.