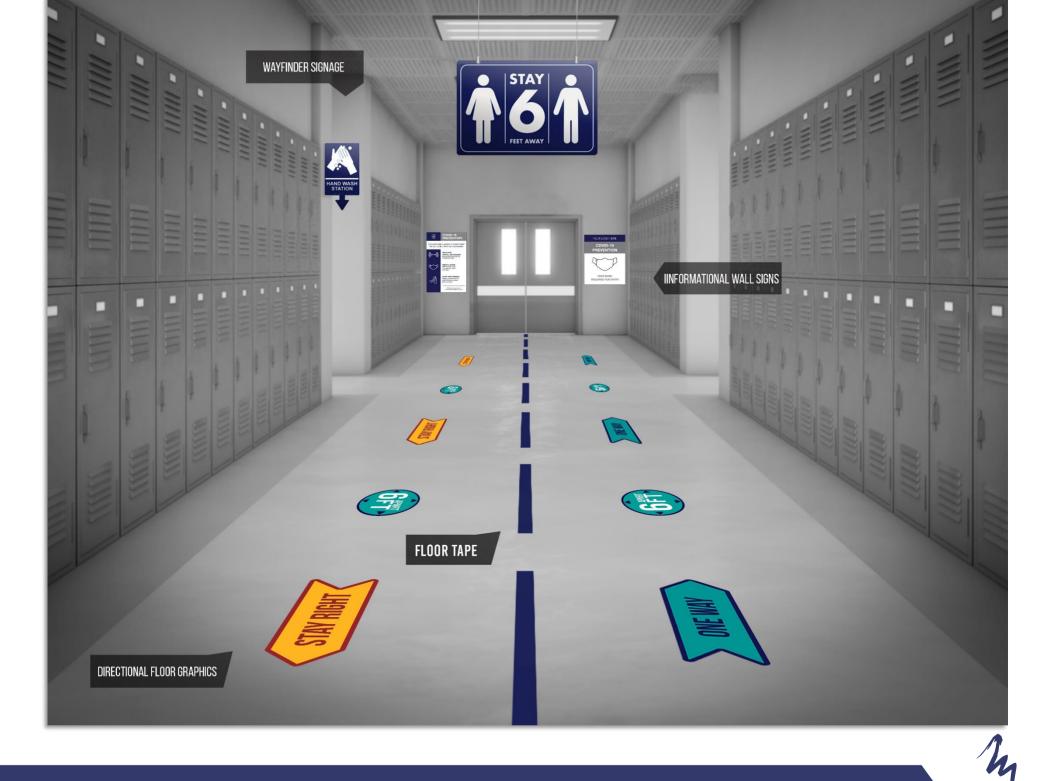

is an award-winning manufacturer of permanent signage.

During these times of COVID-I9, we have shifted our focus and efforts to support local schools and businesses with useful and informative tools needed to reopen safely.

Many school districts and higher education campuses are still looking for better solutions for providing a safe environment for their students and we have the experience to act quickly in response to those needs. Our solutions are customized for each school but most of the hard work, designing the elements and sourcing the materials, has already been done and tested in the field.

The following renderings showcase the possibilities of our offering. We design, produce and install (if needed) these elements, so we can assist you through every step of implementation.





#### INFORMATIVE DISPLAYS

Table Tents, Wall Signs, Hanging Banners, Hardware & Window Signage



## CLEAR TABLE DIVIDERS

Cafeteria Table Dividers, Desk Dividers, and Desktop Shields

- Customizable size & orientation



## FLOOR DECALS & STAIR PLATES

Fully Customizable









#### **BATHROOM SIGNAGE**



THANK YOU FOR WASHING YOUR HANDS FOR AT LEAST 20 SECONDS





TOP THE SPREAD.S TAY HEALTHY. WASH HANDS 🖗 🥀 STOP THE SPREAD.S TAY HEALTHY. W KYOU FOR ASHING YOUR HANDS FOR LEAST 20 SECOND THANK YOU FOR ASHING YOUR HANDS FOR A



## DIRECTIONAL SIGNAGE & STANCHIONS



#### **ELEVATOR SIGNAGE**



## **TOUCHLESS OPENER**

#### Acrylic Touchless Opener

#### PPE-TO

- 3.5x5.5 3/8" frosted acrylic opener
- Easy to clean
- Full color printing available (Single-sided only)











####