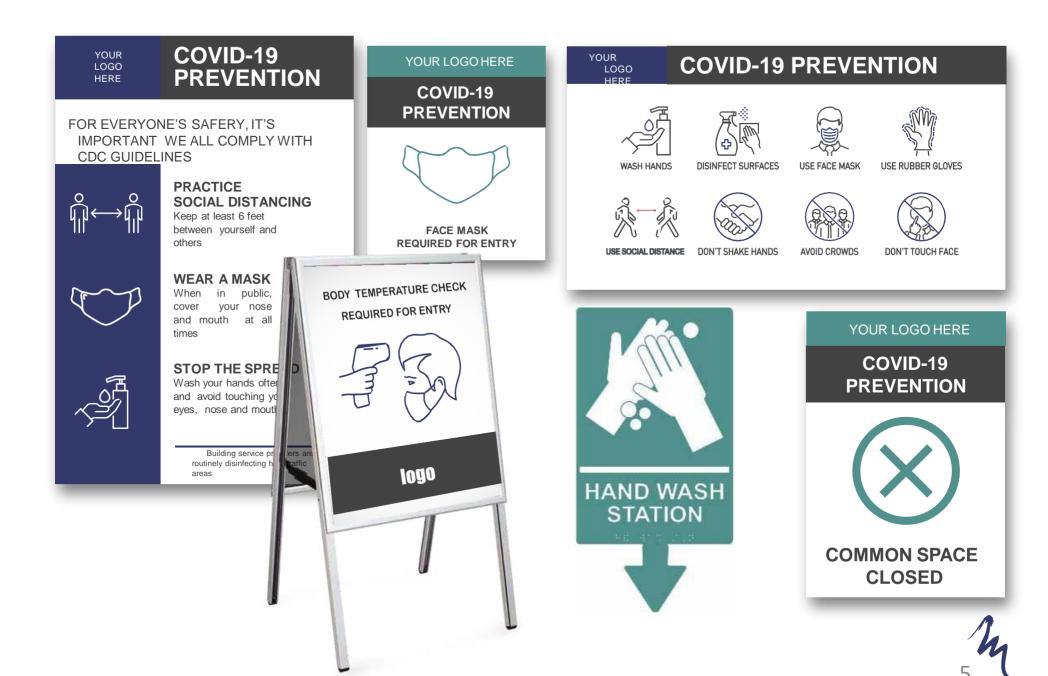

#### INFORMATIVE DISPLAYS

Table Tents, Wall Signs, Hanging Banners, Hardware & Window Signage