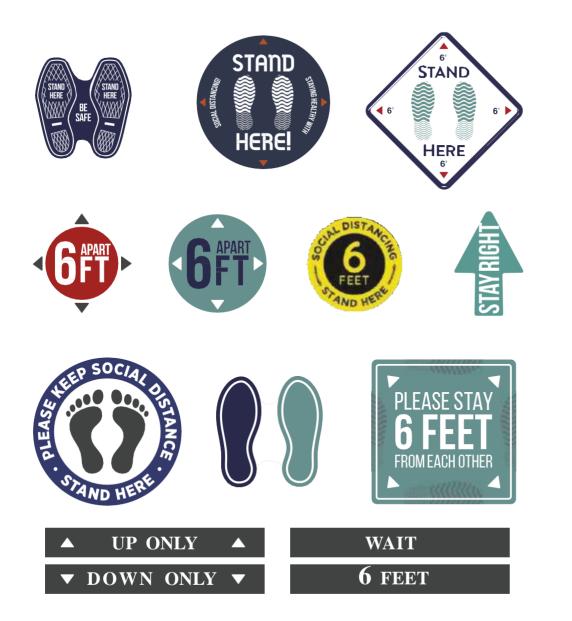

s are still looking for better solutions for providing a safe environment for their students and we have the experience to act quickly in response to those needs. Our solutions are customized for each school but most of the hard work, designing the elements and sourcing the materials, has already been done and tested in the field.

The following renderings showcase the possibilities of our offering. We design, produce and install (if needed) these elements, so we can assist you through every step of implementation.





#### INFORMATIVE DISPLAYS

Table Tents, Wall Signs, Hanging Banners, Hardware & Window Signage



## CLEAR TABLE DIVIDERS

Cafeteria Table Dividers, Desk Dividers, and Desktop Shields

- Customizable size & orientation



## FLOOR DECALS & STAIR PLATES

Fully Customizable









#### **BATHROOM SIGNAGE**



THANK YOU FOR WASHING YOUR HANDS FOR AT LEAST 20 SECONDS





TOP THE SPREAD.S TAY HEALTHY. WASH HANDS 🖗 🥀 STOP THE SPREAD.S TAY HEALTHY. W KYOU FOR ASHING YOUR HANDS FOR LEAST 20 SECOND THANK YOU FOR ASHING YOUR HANDS FOR A



## DIRECTIONAL SIGNAGE & STANCHIONS



#### **ELEVATOR SIGNAGE**



## **TOUCHLESS OPENER**

#### Acrylic Touchless Opener

#### PPE-TO

- 3.5x5.5 3/8" frosted acrylic opener
- Easy to clean
- Full color printing available (Single-sided only)











#### HAND SANITIZER STATIONS



Powder-coated sanitizing liquid/gel dispenser stand with a stainless steel drip pan. Includes refillable 1200ml, no-touch dispenser with a 1-year warranty. Batteries and blank header included.

Approximately: 14" W x 14" D x 51" H (not including hea