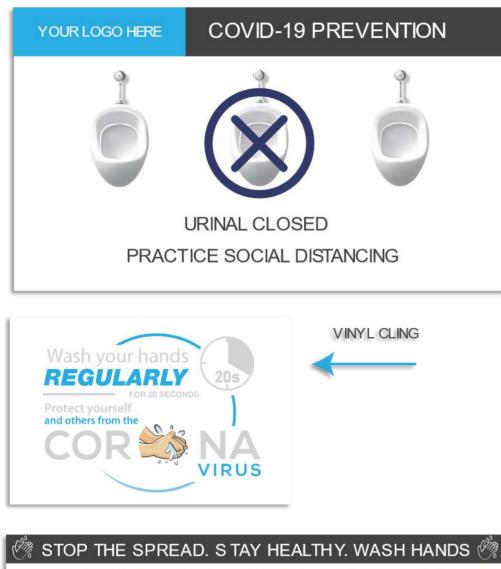

#### **BATHROOM SIGNAGE**

THANK YOU FOR WASHING YOUR HANDS FOR AT LEAST 20 SECONDS

TOP THE SPREAD.S TAY HEALTHY. WASH HANDS 🖗 🥀 STOP THE SPREAD.S TAY HEALTHY. W KYOU FOR ASHING YOUR HANDS FOR LEAST 20 SECOND THANK YOU FOR ASHING YOUR HANDS FOR A