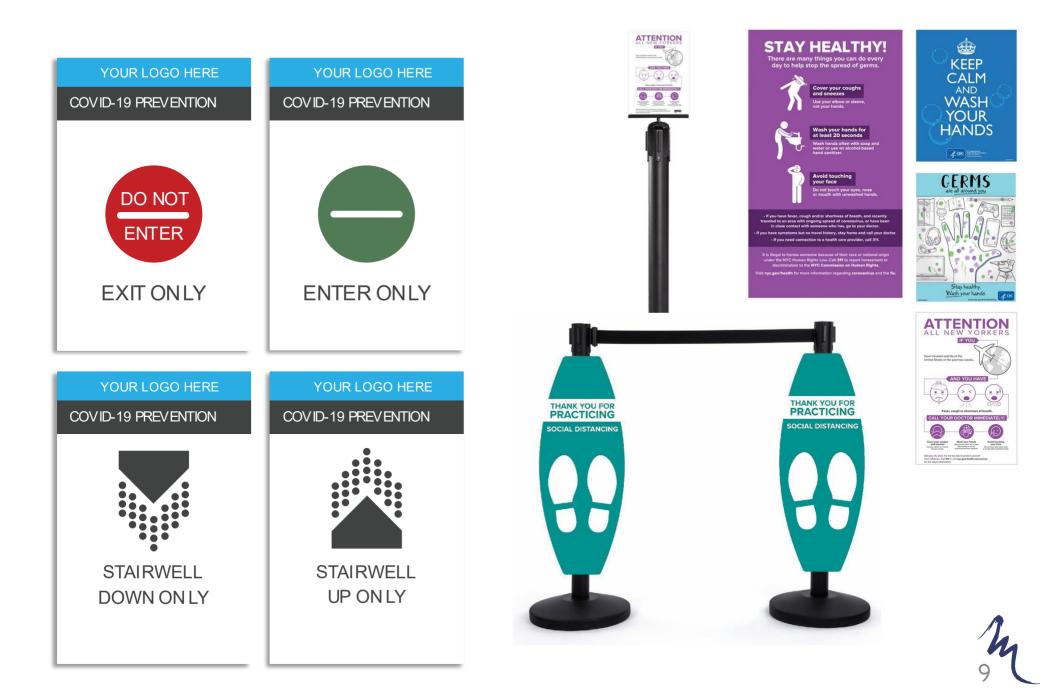

done and tested in the field.

The following renderings showcase the possibilities of our offering. We design, produce and install (if needed) these elements, so we can assist you through every step of implementation.





#### INFORMATIVE DISPLAYS

Table Tents, Wall Signs, Hanging Banners, Hardware & Window Signage



## CLEAR TABLE DIVIDERS

Cafeteria Table Dividers, Desk Dividers, and Desktop Shields

- Customizable size & orientation



## FLOOR DECALS & STAIR PLATES

Fully Customizable









#### **BATHROOM SIGNAGE**



THANK YOU FOR WASHING YOUR HANDS FOR AT LEAST 20 SECONDS





TOP THE SPREAD.S TAY HEALTHY. WASH HANDS 🖗 🥀 STOP THE SPREAD.S TAY HEALTHY. W KYOU FOR ASHING YOUR HANDS FOR LEAST 20 SECOND THANK YOU FOR ASHING YOUR HANDS FOR A



## DIRECTIONAL SIGNAGE & STANCHIONS



#### **ELEVATOR SIGNAGE**



## **TOUCHLESS OPENER**

#### Acrylic Touchless Opener

#### PPE-TO

- 3.5x5.5 3/8" frosted acrylic opener
- Easy to clean
- Full color printing available (Single-sided only)











#### HAND SANITIZER STATIONS



Powder-coated sanitizing liquid/gel dispenser stand with a stainless steel drip pan. Includes refillable 1200ml, no-touch dispenser with a 1-year warranty. Batteries and blank header included.

Approximately: 14" W x 14" D x 51" H (not including header)



#### WALL MOUNT HAND SANITIZING STATION

Powder-coated sanitizing liquid/gel wall-mounted dispenser with a stainless steel drip pan. Includes refillable 1200ml, no-touch dispenser with a 1-year warranty. Batteries and blank header included.

Approximately: 5.35" W x 7" D x 18" H (not including