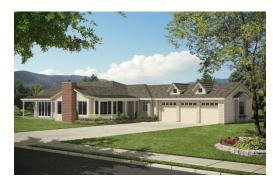

## Canterbury

Elevation A

Elevation B

Elevation C

Garage 22'-10" x 32'-6"

## **FEATURES**

- ➤ 4 Beds / 3.5 Baths
- ➤ 2508 Sq. Ft. Living Area
- ➤ 110 Sq. Ft. Porch
- ➤ 303 Sq. Ft. Covered Patio
- ➤ 3-Car Garage
- > 3.0kW Solar System Standard
- ➤ Built-In Pest Defense System
- > 2+ Acre Lots
- Hiking Trails in Community
- Options Available