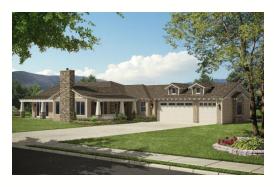

## Canterbury

Elevation A

Elevation B

Elevation C

Garage 22'-10" x 32'-6"

## **FEATURES**

- ➤ 4 Beds / 3.5 Baths
- ➤ 2508 Sq. Ft. Living Area
- ➤ 110 Sq. Ft. Porch
- ➤ 303 Sq. Ft. Covered Patio
- ➤ 3-Car Garage
- > 3.0kW Solar System Standard
- ➤ Built-In Pest Defense System
- > 2+ Acre Lots
- Hiking Trails in Community
- Options Available