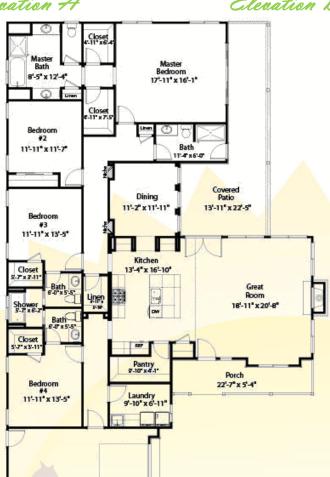

## Canterbury

Elevation A

Elevation B

Elevation C

Garage 22'-10" x 32'-6"

## **FEATURES**

- ➤ 4 Beds / 3.5 Baths
- ➤ 2508 Sq. Ft. Living Area
- ➤ 110 Sq. Ft. Porch
- ➤ 303 Sq. Ft. Covered Patio
- ➤ 3-Car Garage
- > 3.0kW Solar System Standard
- ➤ Built-In Pest Defense System
- > 2+ Acre Lots
- Hiking Trails in Community
- Options Available