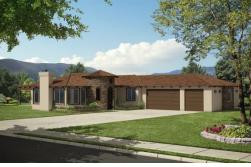

## Canterbury

Elevation A

Elevation B

Elevation C

Garage 22'-10" x 32'-6"

## **FEATURES**

- ➤ 4 Beds / 3.5 Baths
- ➤ 2508 Sq. Ft. Living Area
- ➤ 110 Sq. Ft. Porch
- ➤ 303 Sq. Ft. Covered Patio
- ➤ 3-Car Garage
- > 3.0kW Solar System Standard
- ➤ Built-In Pest Defense System
- > 2+ Acre Lots
- Hiking Trails in Community
- Options Available