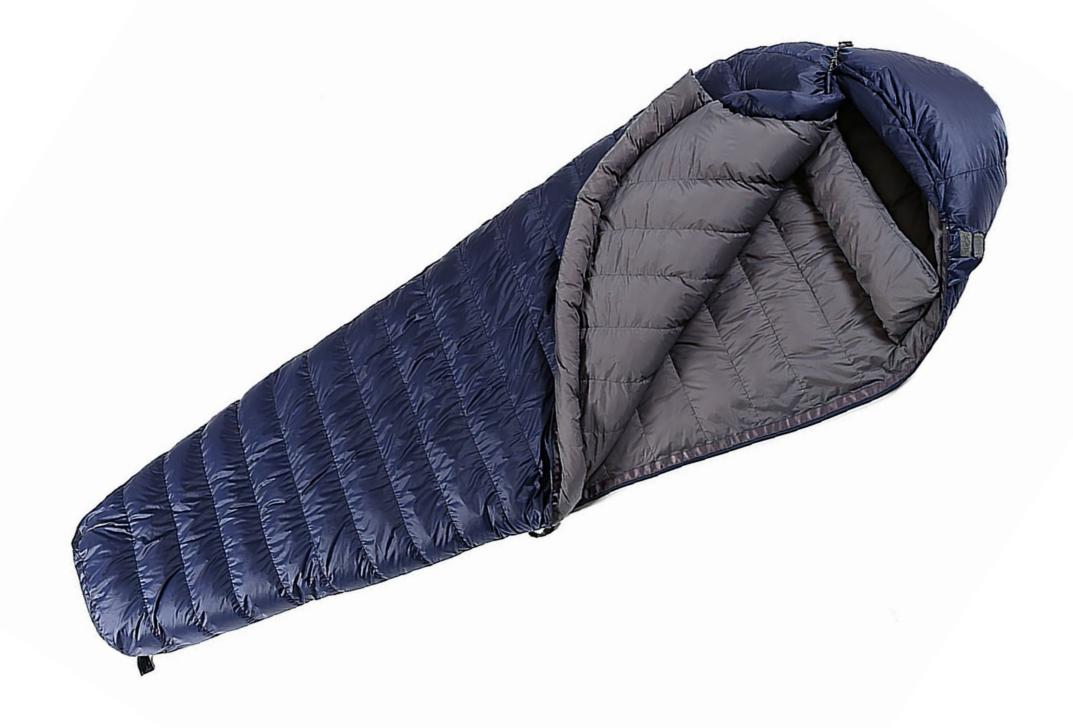

## SLEEPING BAG

**Abundant Product Selection** We offer many sleeping bags, including rectangular, double, and mummy types.

**Certified Quality** Each of our sleeping bags complies with global thermal resistance standards.

**Extra Low Weight** The size of 20 x 20 x 40 cm makes our sleeping bags easy to carry anywhere.