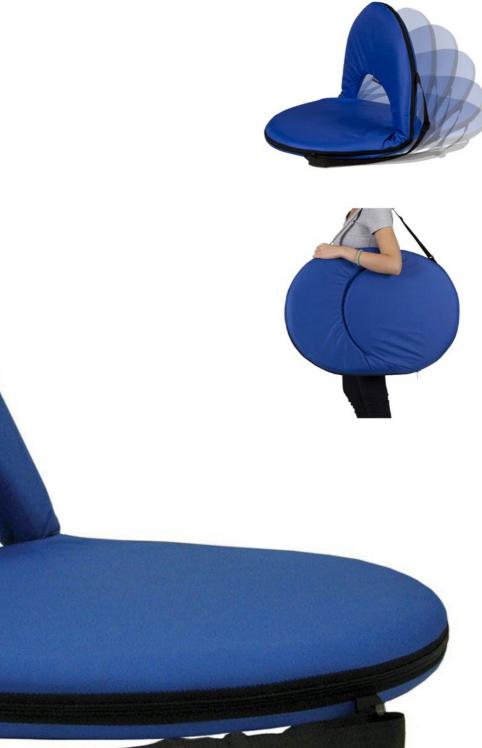

### **KRC-16 FOLDING SPORTS STADIUM SEAT**

20.8" x 19" x 15.7"

COATED STEEL TUBE AND 600D POLYESTER&HIGH DENSITY FOAM

www.kingrayscn.com

27