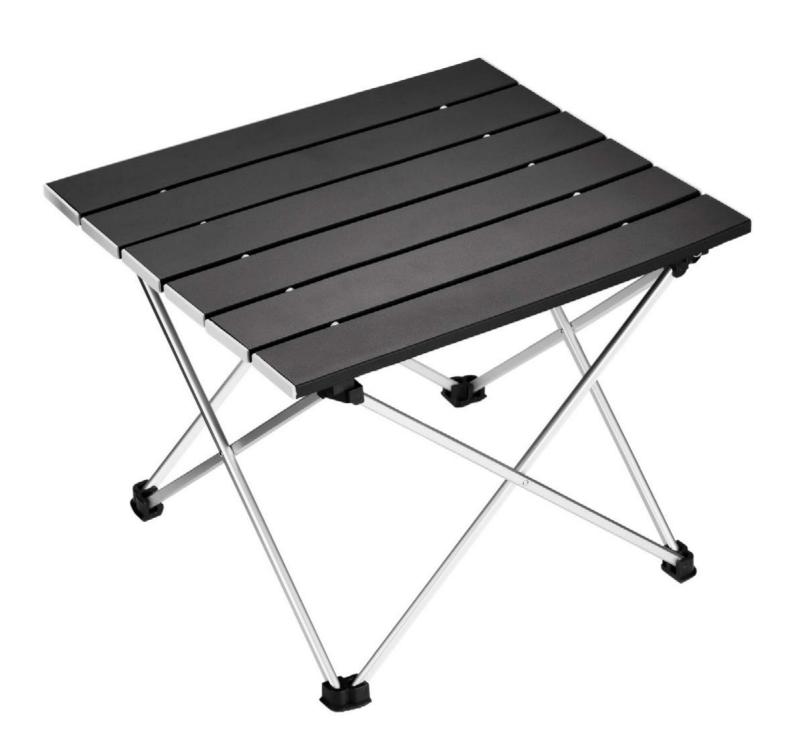

### **KRT-01 ROLL UP FOLDING** ALUMINUM CAMPING TABLE

70х70х70см

TABLE TOP: Aluminum slats TABLE LEGS: ALUMINUM PIPE, CONNECTED WITH ABS PLASTIC PARTS

#### 39.5 х 34.5 х 32.5 см

TABLE TOP: ALUMINUM SLATS TABLE LEGS: ALUMINUM PIPE, CONNECTED WITH ABS PLASTIC PARTS