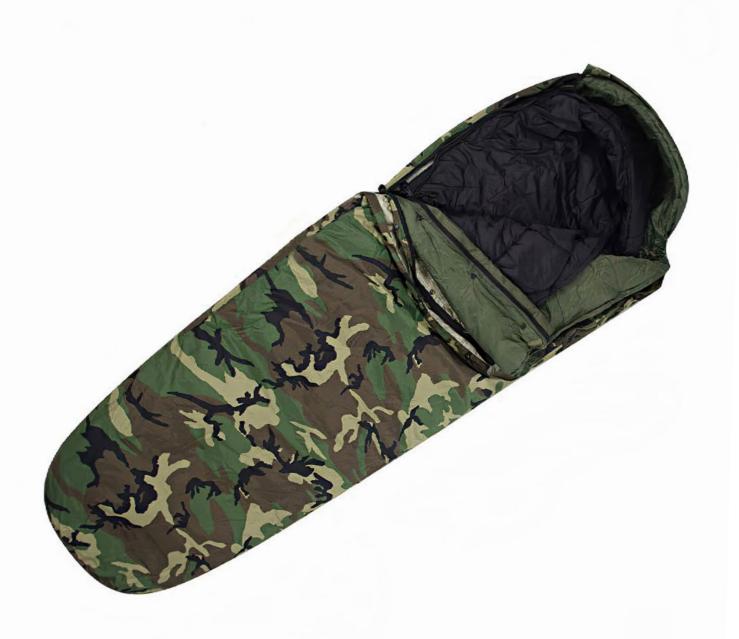

## KRS-08 CAMO CAMPING SLEEPING BAG

|   | KRS |
|---|-----|
| C |     |
| E | BAC |
|   |     |

OPEN SIZE: 220x80x55см COMPACT PACK SIZE: 20x20x40см

OUTER FABRIC: WATER RESISTANCE 210T POLYESTER LINING: 210T POLYESTER FILLING: 400g-300g/m2 Shaped Hollow cotton

OUTER FABRIC: Water resistance 210T polyester LINING: 210T polyester FILLING: 400g-300g/m2 Shaped hollow cotton

www.kingrayscn.com