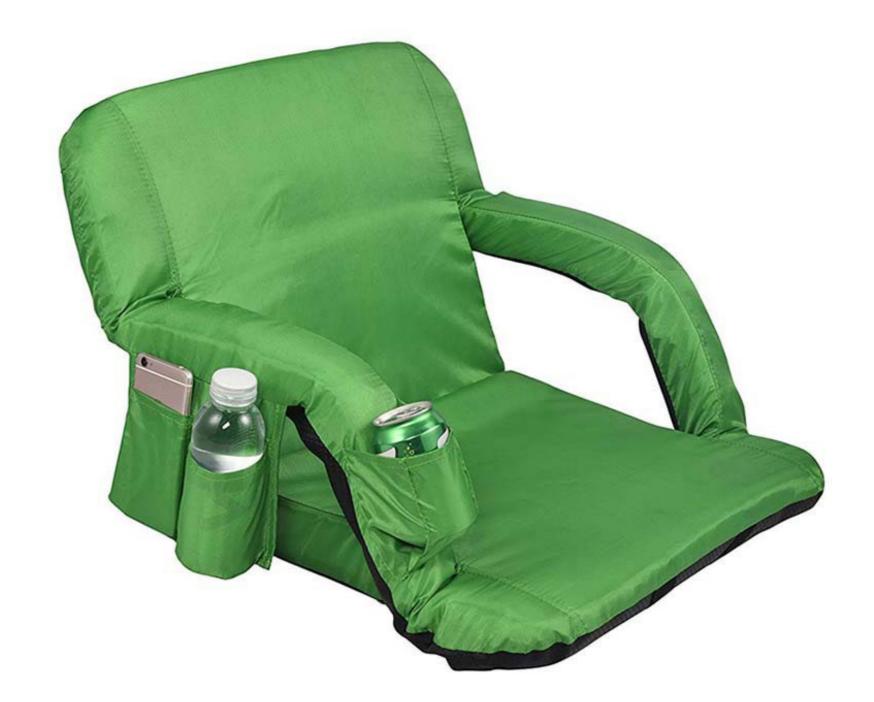

## FOLDABLE RECLINING **STADIUM CHAIR**

48 х 40 х 52см

COATED STEEL TUBE AND 600D POLYESTER&HIGH DENSITY FOAM