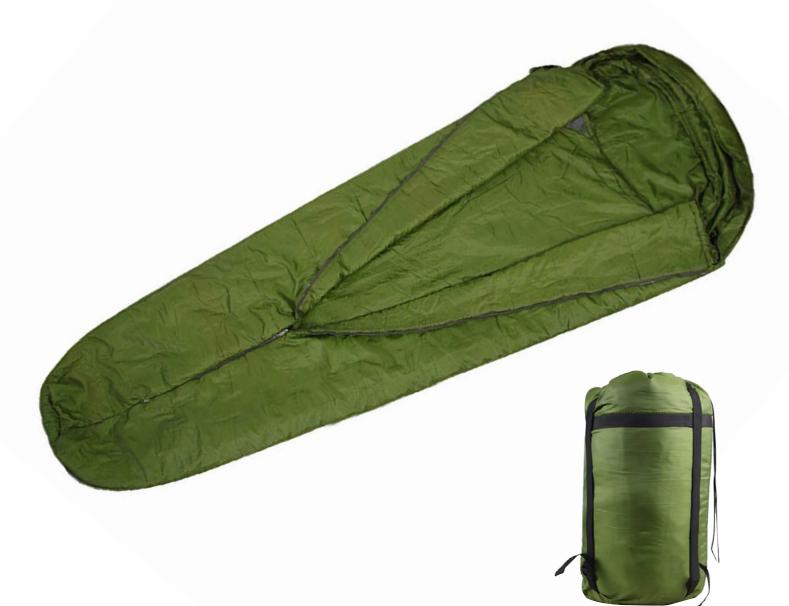

## SLEEPING BAG

**Abundant Product Selection** We offer many sleeping bags, including rectangular, double, and mummy types.

**Certified Quality** Each of our sleeping bags complies with global thermal resistance standards.

**Extra Low Weight** The size of 20 x 20 x 40 cm makes our sleeping bags easy to carry anywhere.