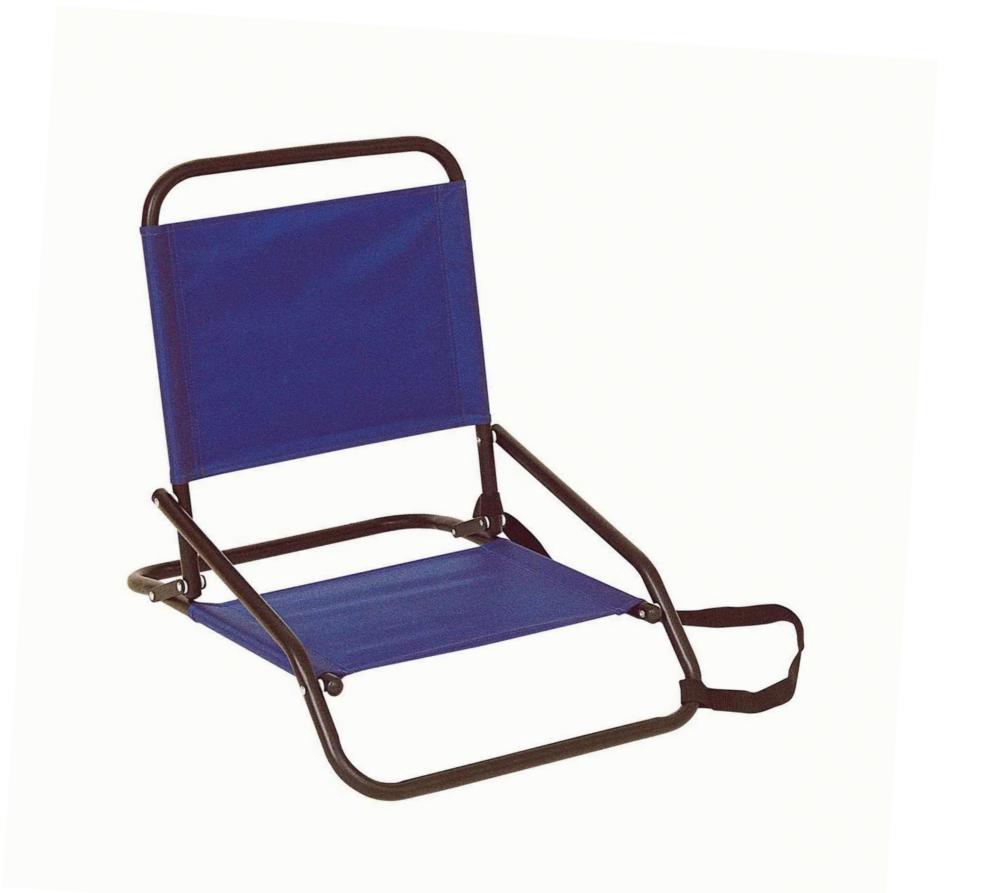

#### Multiple Models

Our camping chairs come in different styles, such as beach chairs, zero-gravity chairs, folding chairs, and much more.

#### Delicate Design

Each camping chair can distribute a user's weight, making it suit any customer group.

#### Solid Support

All camping chairs have a durable powder-coated steel frame and 600D polyester fabric for a long lifespan.

### **KRC-08 LIGHTWEIGHT ALUMINUM BEACH CHAIR**

**KRC-09** 

74х70х88см

LIGHTWEIGHT ALUMINUM TUBE AND 600D POLYESTER

www.kingrayscn.com