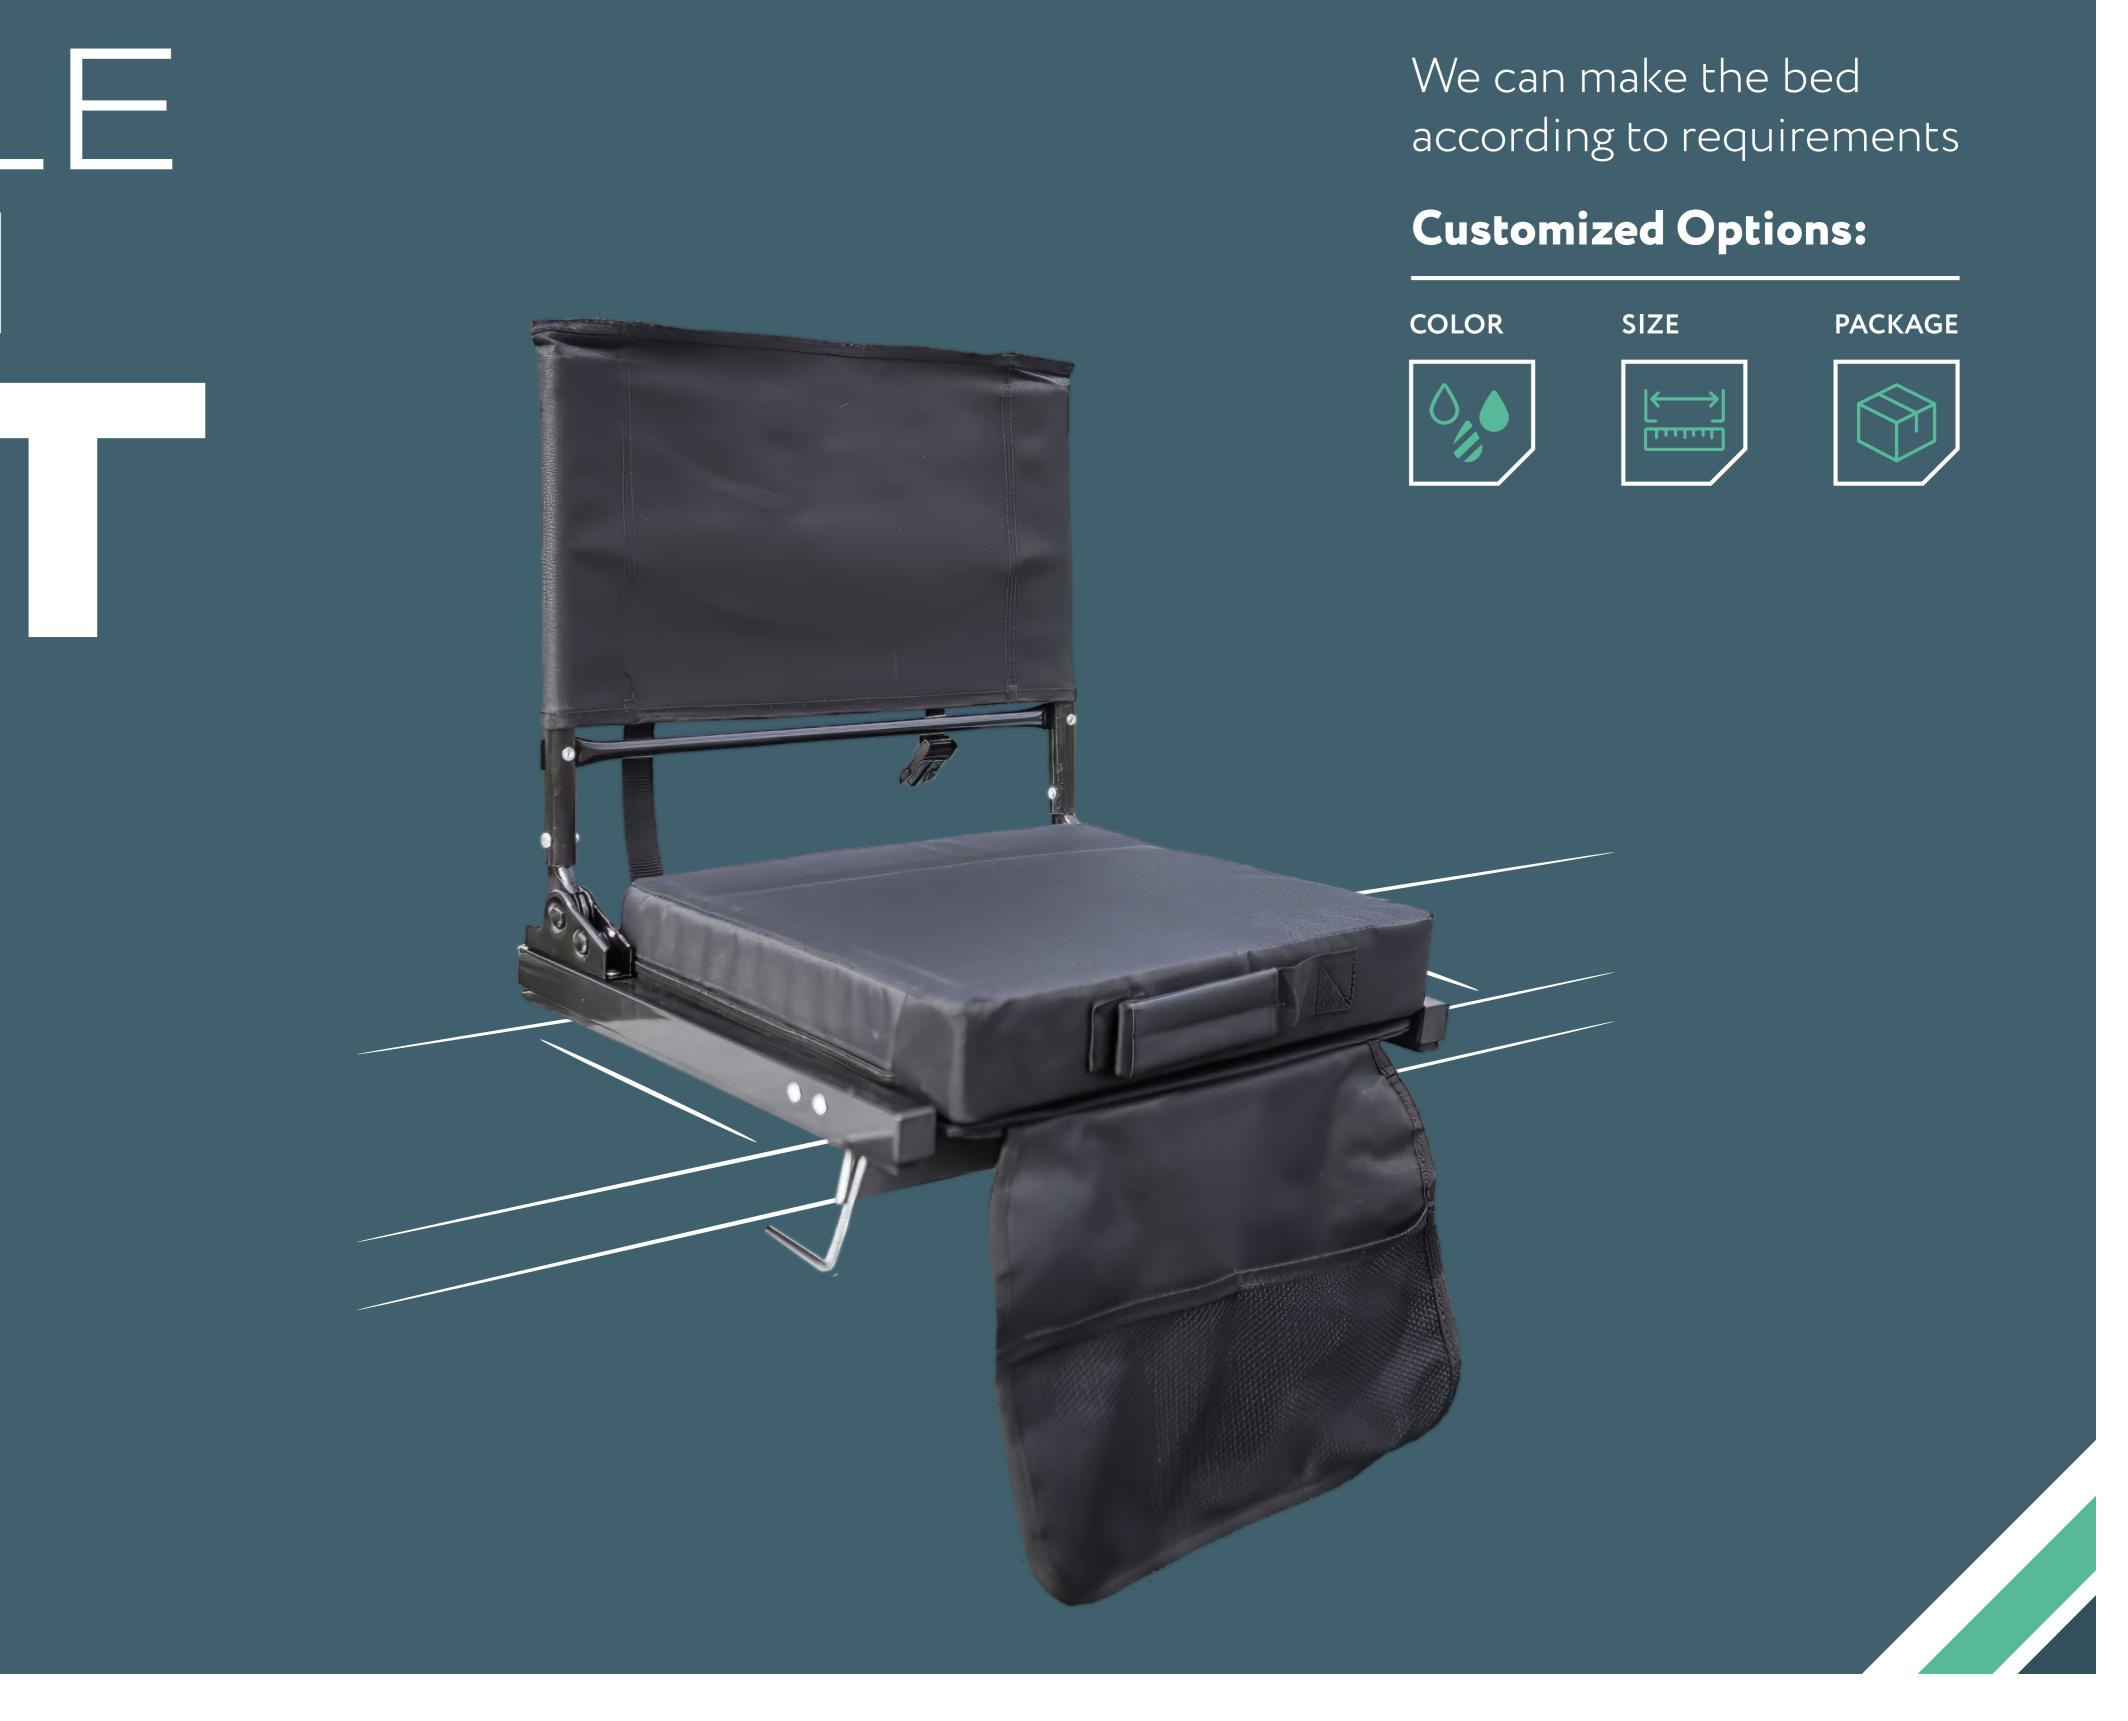

## PORTABLE STADUN

Various Designs Different designs meet various customers' requirements.

Better Sustainability Kingray stadium seats utilize eco-friendly fabrics and durable steel tubes.

Extra Comfy The cushion and shoulder strap make our stadium seat extra comfortable.

### **KRC-15 PORTABLE PADDED BLEACHER SEAT**

48 х 40 х 52см

COATED STEEL TUBE and 600D polyester/Mesh

### **KRC-16 FOLDING SPORTS STADIUM SEAT**

20.8" x 19" x 15.7"

COATED STEEL TUBE AND 600D POLYESTER&HIGH DENSITY FOAM

www.kingrayscn.com

27

## FOLDABLE RECLINING **STADIUM CHAIR**

48 х 40 х 52см

COATED STEEL TUBE AND 600D POLYESTER&HIGH DENSITY FOAM

# KRC-18 PORTABLE BLEACHER SEATS WITH BACK SUPPORT

48х47х83см

Coated steel tube and 600D polyester &high density foam

34х34х38см

Coated steel tube and 600D polyester &high density foam

KRC-19
PORTABLE
STADIUM
SEATS

## KRC-20 FOLDING SEAT FOR SPORTS

41х41х45см

600D POLYESTER &HIGH DENSITY FOAM www.kingrayscn.com

28

PORTABLE STADIUM SEAT

45х45см

600D POLYESTER &HIGH DENSITY FOAM