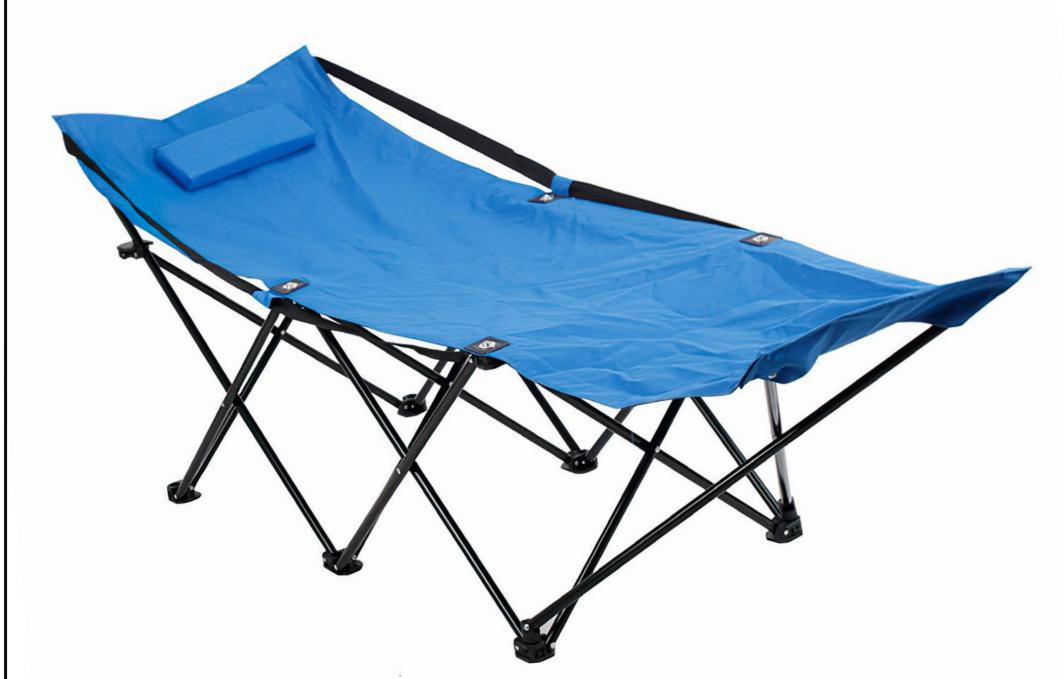

### **KRB-011** FOLDING COT WITH MATTRESS

192 х 78 х 35 см (76"L x 31"W x 16"H)

25/19/16 MM COATED STEEL TUBE AND 600D POLYESTER&SPONGE