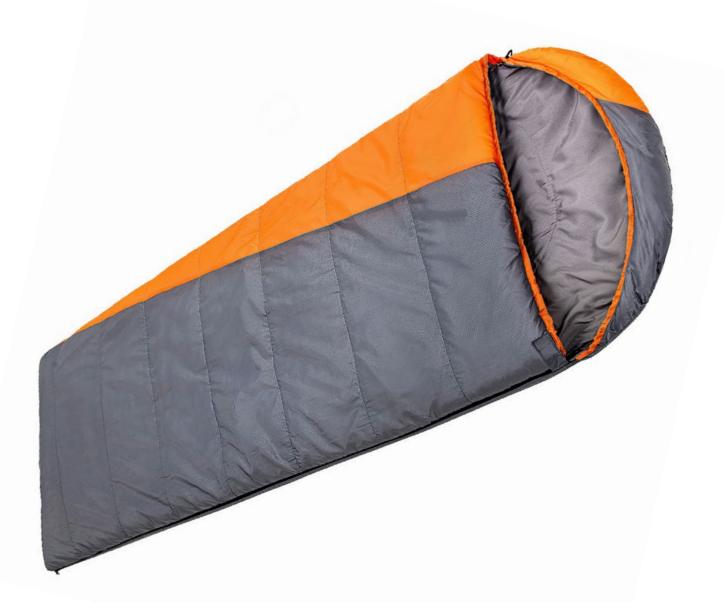

## SLEEPING BAG

**Abundant Product Selection** We offer many sleeping bags, including rectangular, double, and mummy types.

**Certified Quality** Each of our sleeping bags complies with global thermal resistance standards.

**Extra Low Weight** The size of 20 x 20 x 40 cm makes our sleeping bags easy to carry anywhere.