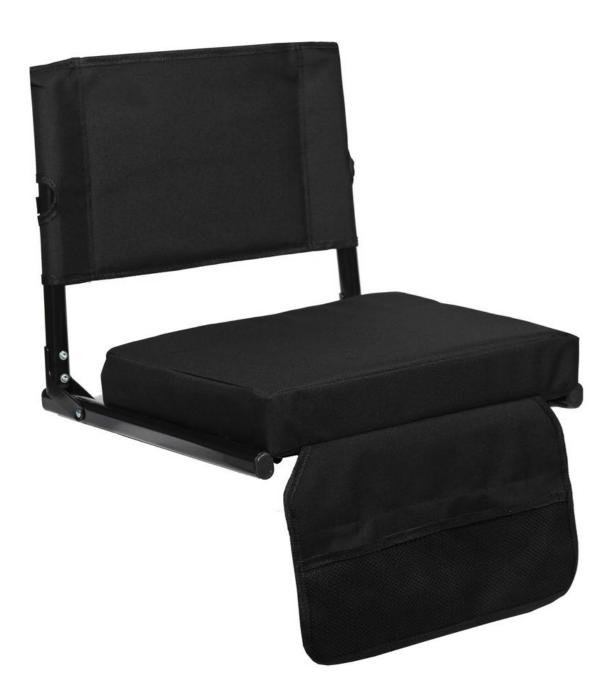

## PORTABLE STADUN

Various Designs Different designs meet various customers' requirements.

Better Sustainability Kingray stadium seats utilize eco-friendly fabrics and durable steel tubes.

Extra Comfy The cushion and shoulder strap make our stadium seat extra comfortable.

### **KRC-15 PORTABLE PADDED BLEACHER SEAT**

48 х 40 х 52см

COATED STEEL TUBE and 600D polyester/Mesh

### **KRC-16 FOLDING SPORTS STADIUM SEAT**

20.8" x 19" x 15.7"

COATED STEEL TUBE AND 600D POLYESTER&HIGH DENSITY FOAM

www.kingrayscn.com

27

## FOLDABLE RECLINING **STADIUM CHAIR**

48 х 40 х 52см

COATED STEEL TUBE AND 600D POLYESTER&HIGH DENSITY FOAM

# KRC-18 PORTABLE BLEACHER SEATS WITH BACK SUPPORT

48х47х83см

Coated steel tube and 600D polyester &high density foam

34х34х38см

Coated steel tube and 600D polyester &high density foam

KRC-19
PORTABLE
STADIUM
SEATS

## KRC-20 FOLDING SEAT FOR SPORTS

41х41х45см

600D POLYESTER &HIGH DENSITY FOAM www.kingrayscn.com

28

PORTABLE STADIUM SEAT

45х45см

600D POLYESTER &HIGH DENSITY FOAM