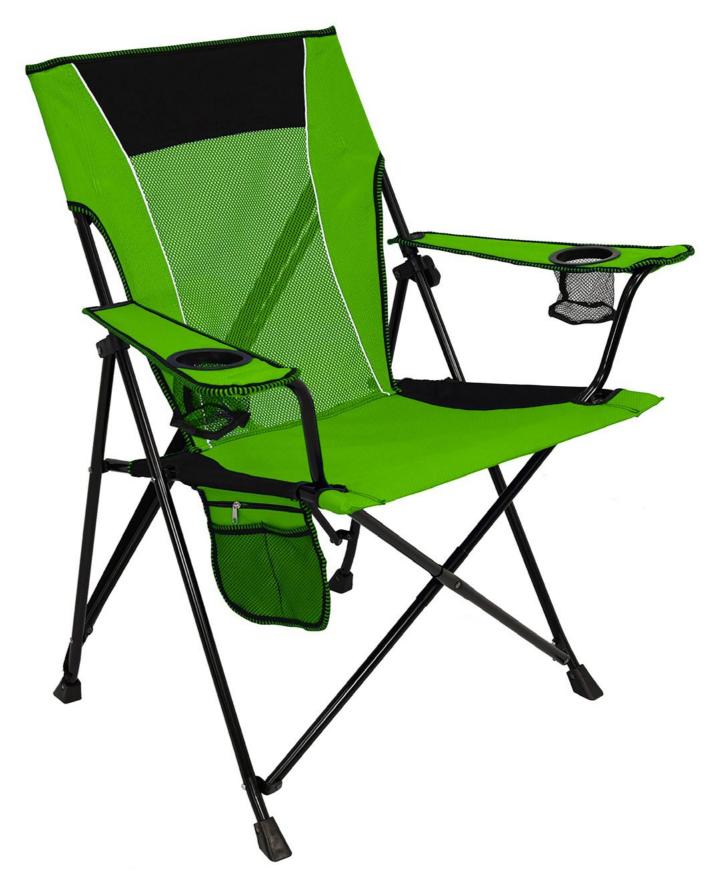

### **KRC-01 CLASSIC FOLDING CAMPING CHAIR**

54х45х88см

COATED STEEL TUBE AND 600D POLYESTER

### **KRC-02 CAMPING CHAIR** WITH COOLER

54х45х88см

COATED STEEL TUBE AND 600D POLYESTER **KRC-03** 

www.kingrayscn.com