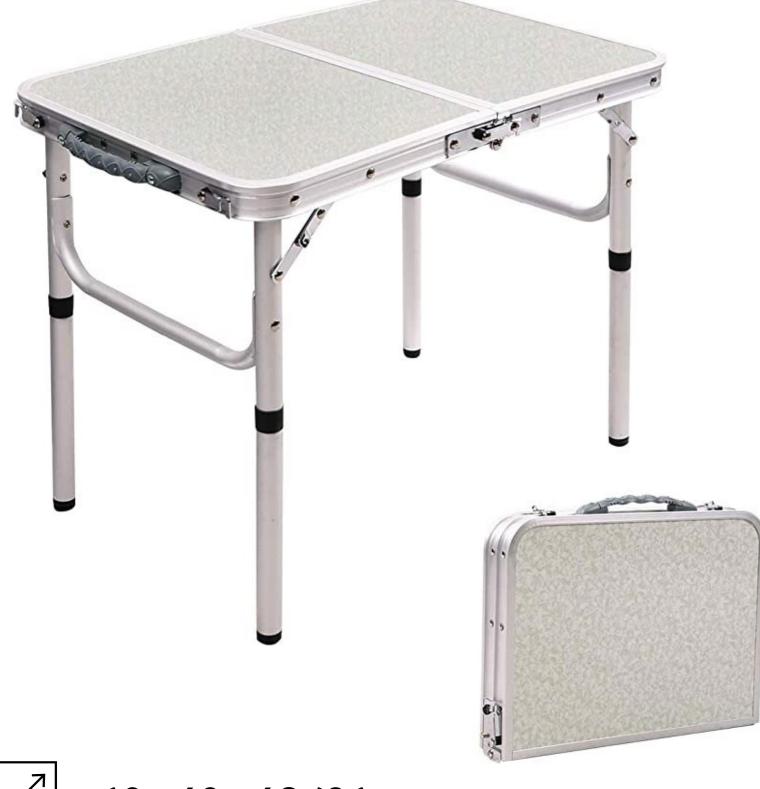

### **KRT-04** HEIGHT ADJUSTABLE **FOLDING CAMPING** TABLE

60х40х48/26см

TABLE TOP: MDF TABLE LEGS: ALUMINUM PIPE, CONNECTED WITH ABS PLASTIC PARTS