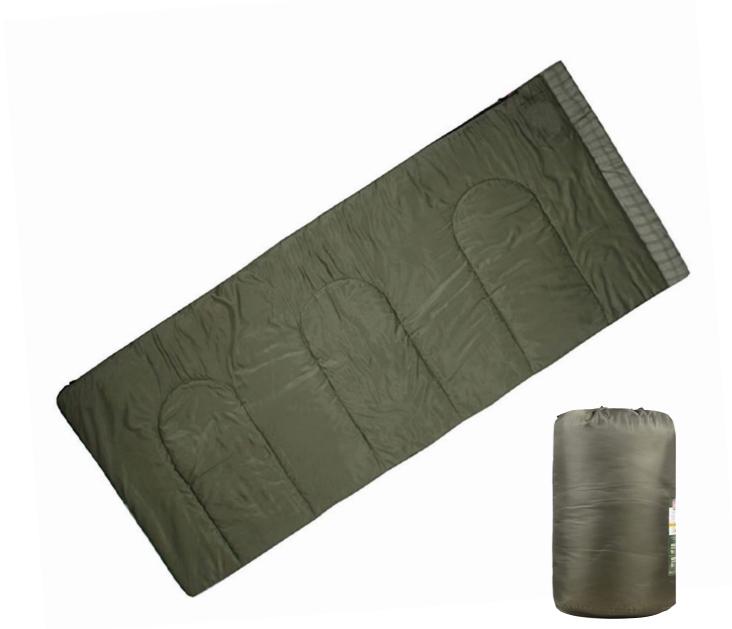

## SLEEPING BAG

**Abundant Product Selection** We offer many sleeping bags, including rectangular, double, and mummy types.

**Certified Quality** Each of our sleeping bags complies with global thermal resistance standards.

**Extra Low Weight** The size of 20 x 20 x 40 cm makes our sleeping bags easy to carry anywhere.