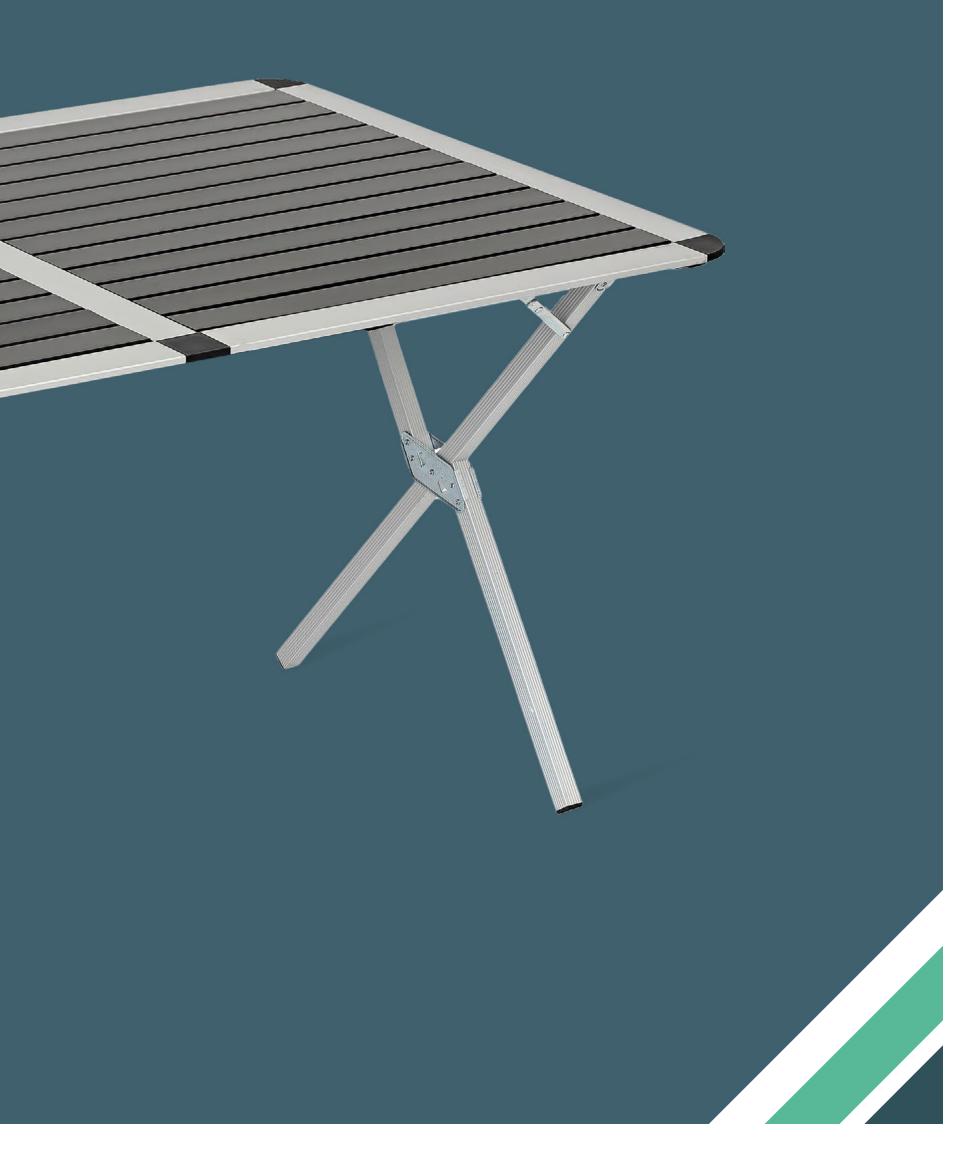

### **KRT-01 ROLL UP FOLDING** ALUMINUM CAMPING TABLE

70х70х70см

TABLE TOP: Aluminum slats TABLE LEGS: ALUMINUM PIPE, CONNECTED WITH ABS PLASTIC PARTS