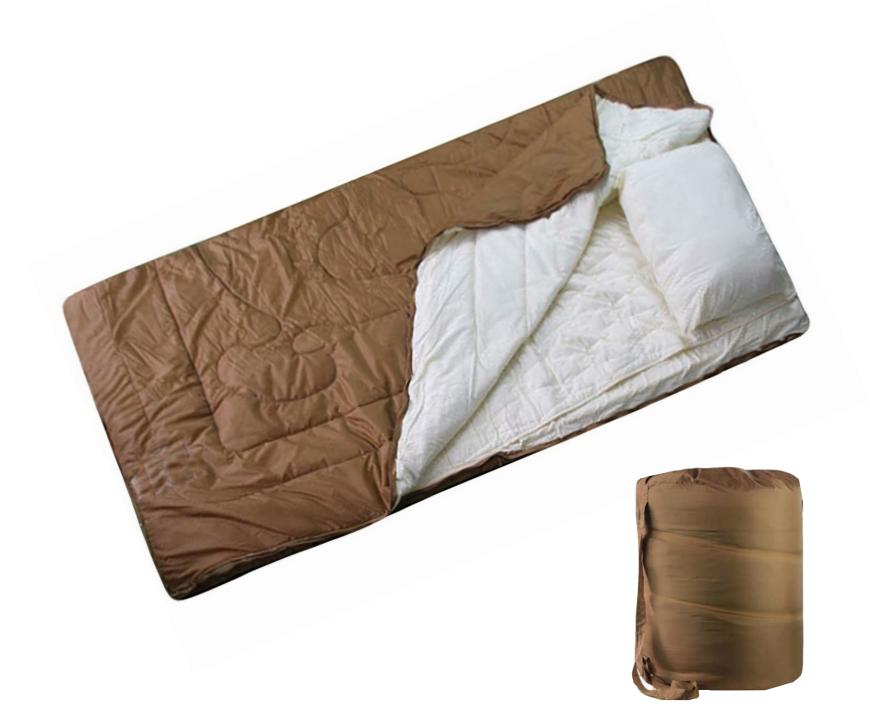

## SLEEPING BAG

**Abundant Product Selection** We offer many sleeping bags, including rectangular, double, and mummy types.

**Certified Quality** Each of our sleeping bags complies with global thermal resistance standards.

**Extra Low Weight** The size of 20 x 20 x 40 cm makes our sleeping bags easy to carry anywhere.