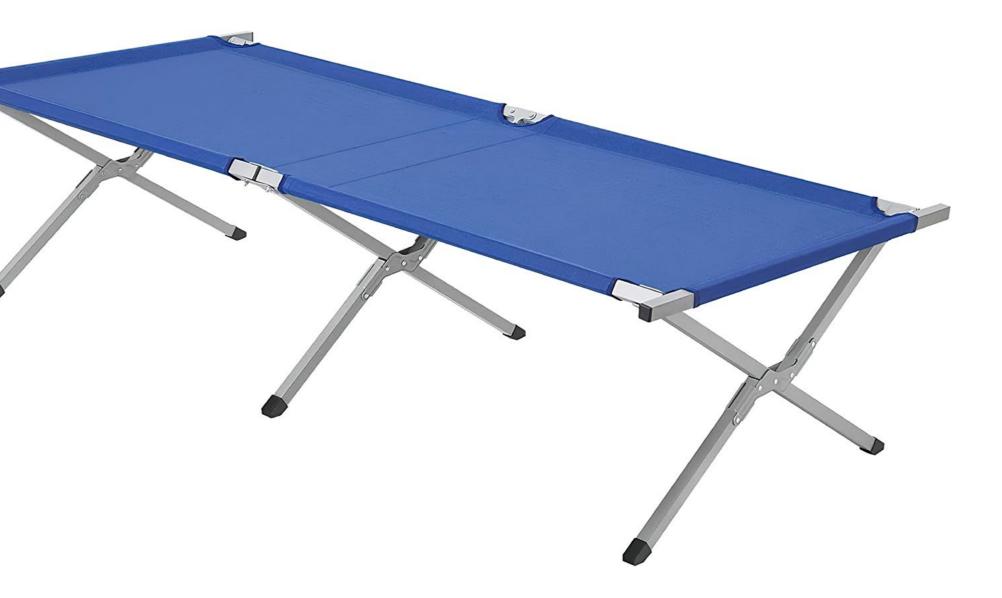

## CAMPING BED

Variety of Styles Our beds with different designs can meet the needs of multiple use scenes.

**Easy Portability** The foldable metal frame makes it easy to fold and handy everywhere.

#### **Durable Construction**

Our beds must pass static pressure test and stamping test to check the strength of the support.

### **KRB-004** HEAVY DUTY CAMPING BED

203 х 76 х 43 см (80"L x 30"W x 17"H)

**REINFORCED COATED STEEL TUBE** AND 600D POLYESTER

## KRB-014 HEAVY DUTY CAMPING BED

203 x 76 x 43 см (80″L x 30″W x 17″H)

Reinforced Coated steel tube and 600D polyester