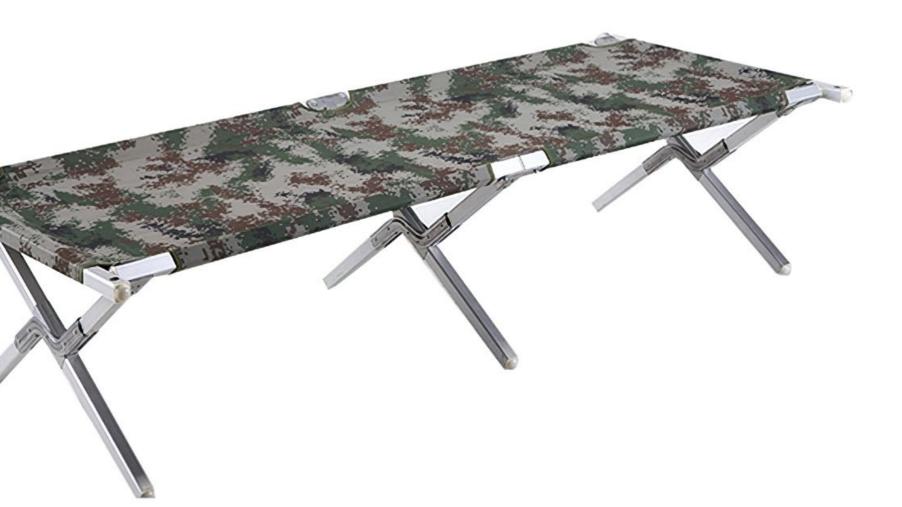

### **KRB-002C** CAMOUFLAGE FOLDING ARMY COT

198х68х43см

Aluminum frame & legs AND 900D POLYESTER

## KRB-003 USED MILITARY CAMP BED

198х68х43см

Aluminum frame & legs and 1200D polyester