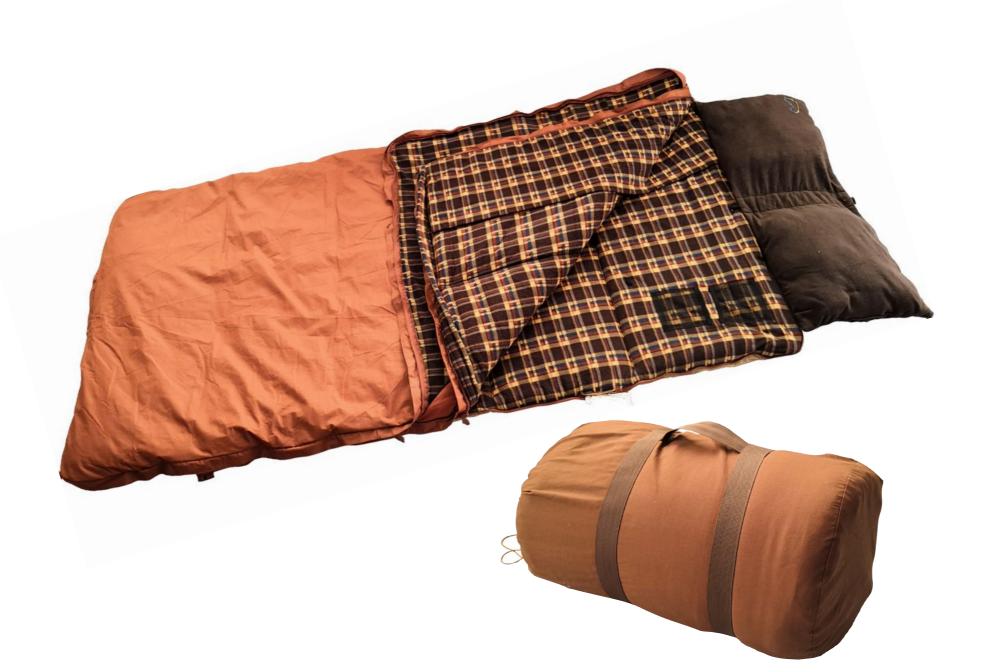

## SLEEPING BAG

**Abundant Product Selection** We offer many sleeping bags, including rectangular, double, and mummy types.

**Certified Quality** Each of our sleeping bags complies with global thermal resistance standards.

**Extra Low Weight** The size of 20 x 20 x 40 cm makes our sleeping bags easy to carry anywhere.

## KRS-01 CANVAS ARMY SLEEPING BAG

OPEN SIZE: **210X115+144см** COMPACT PACK SIZE: **20x20x40см** 

OUTER FABRIC: **cotton canvas fabric** LINING: **flannel with patterns** FILLING: **400g+300g/m2 Shaped hollow cotton** 