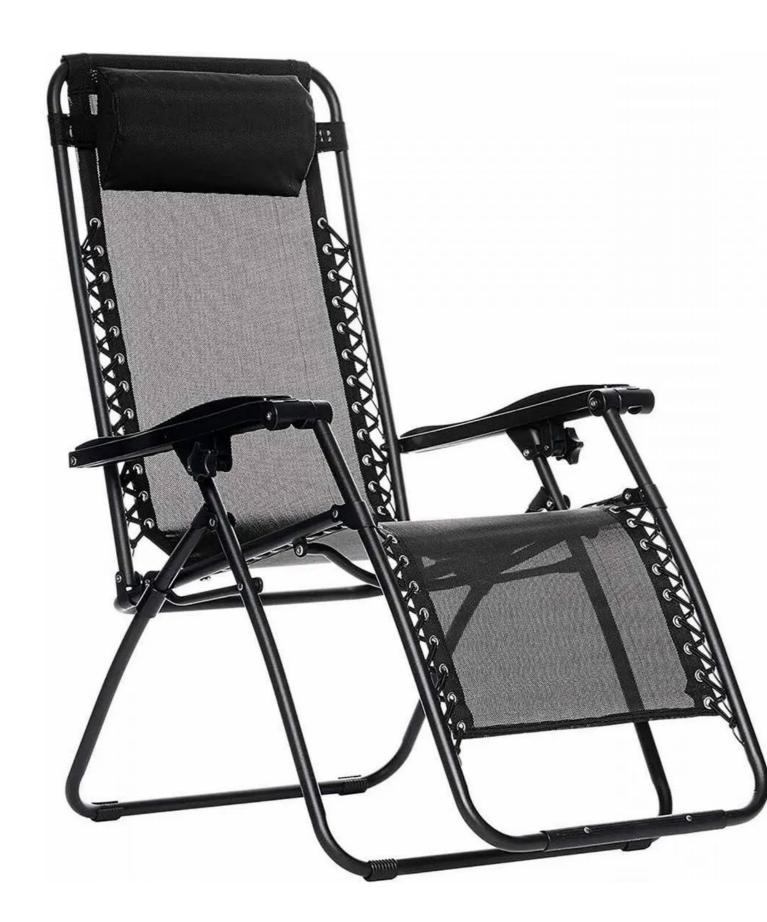

### **KRC-13** FOLDING LOUNGER **RECLINER CHAIR**

65х86х110см

COATED STEEL TUBE AND 600D POLYESTER/TEXTILE