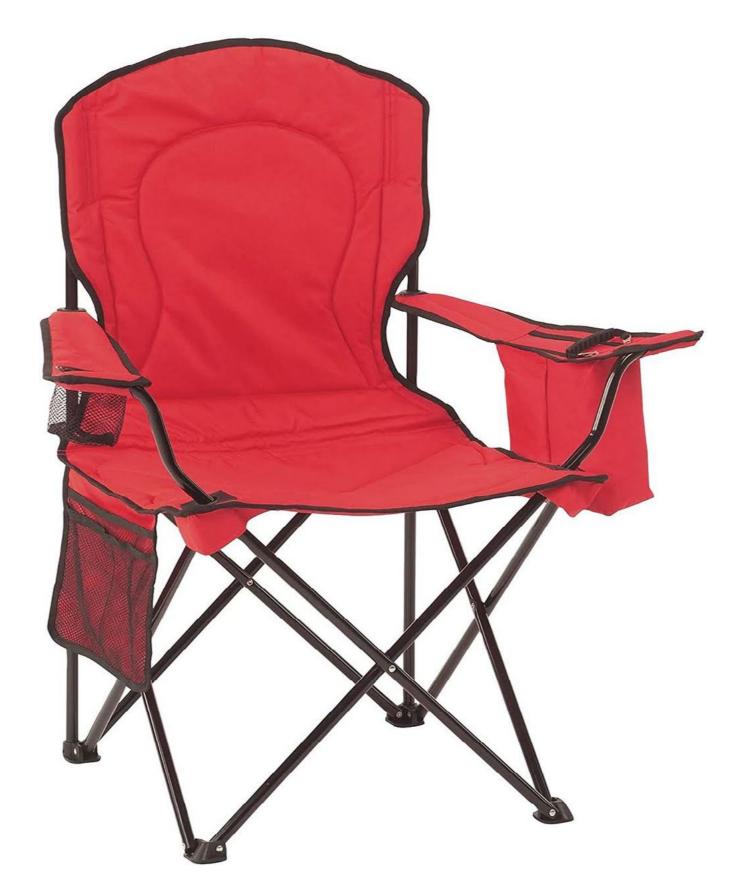

### **KRC-02 CAMPING CHAIR** WITH COOLER

54х45х88см

COATED STEEL TUBE AND 600D POLYESTER **KRC-03** 

www.kingrayscn.com