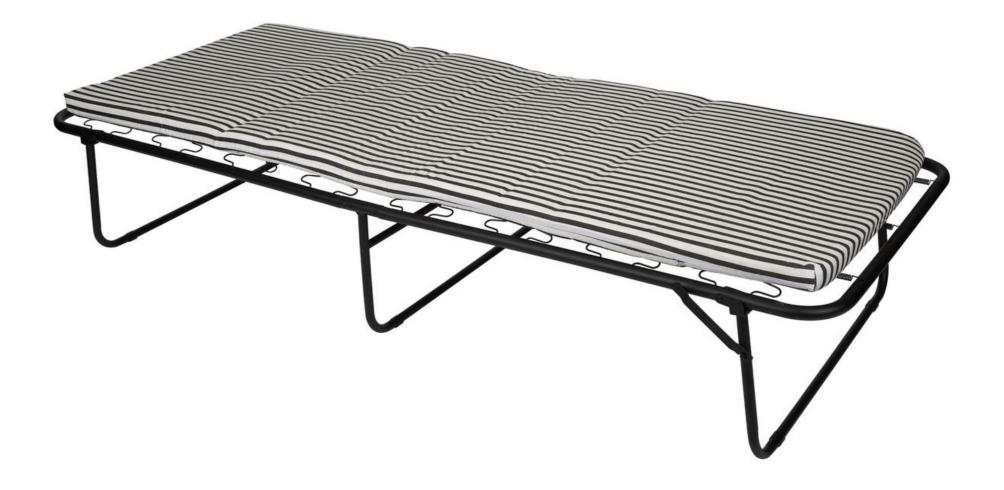

### **KRB-011** FOLDING COT WITH MATTRESS

192 х 78 х 35 см (76"L x 31"W x 16"H)

25/19/16 MM COATED STEEL TUBE AND 600D POLYESTER&SPONGE