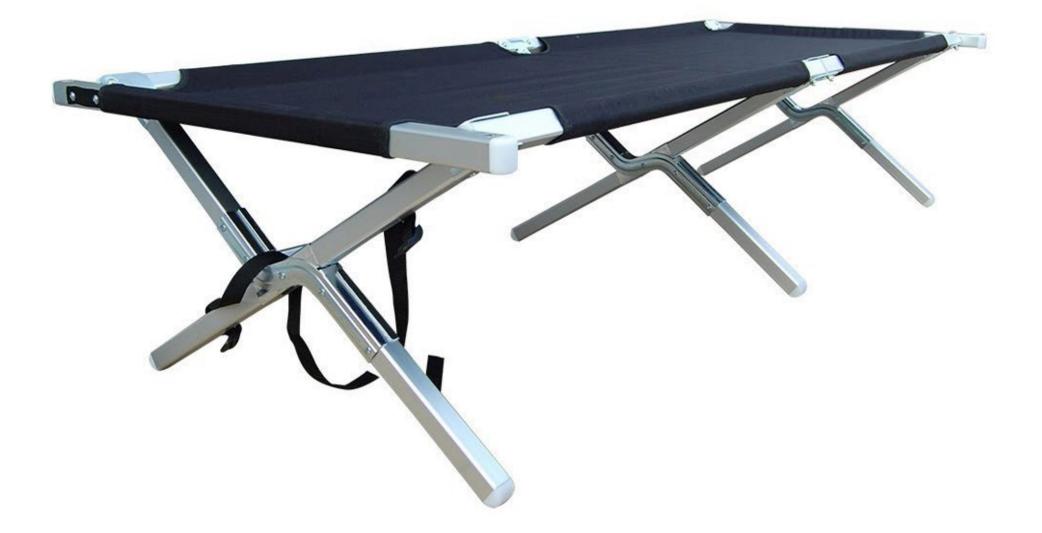

### **KRB-001** MILITARY CAMPING BED

190 х 64 х 43 см

Aluminum frame & legs AND 600D POLYESTER

CAMPING TABLE SLEEPING BAG CAMPING CHAIR

### **KRB-002** HEAVY DUTY ALUMINUM MILITARY COT

198х68х43см

ALUMINUM FRAME & LEGS AND 900D POLYESTER

www.kingrayscn.com