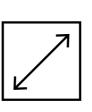

### **KRB-004** HEAVY DUTY CAMPING BED

203 х 76 х 43 см (80"L x 30"W x 17"H)

**REINFORCED COATED STEEL TUBE** AND 600D POLYESTER

## KRB-014 HEAVY DUTY CAMPING BED

203 x 76 x 43 см (80″L x 30″W x 17″H)

Reinforced Coated steel tube and 600D polyester