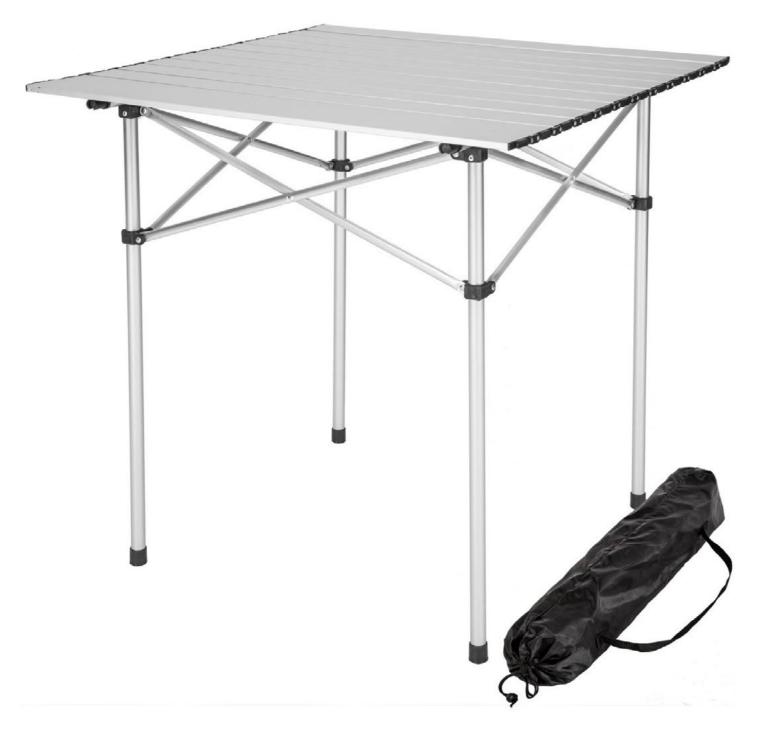

### **KRT-01 ROLL UP FOLDING** ALUMINUM CAMPING TABLE

70х70х70см

TABLE TOP: Aluminum slats TABLE LEGS: ALUMINUM PIPE, CONNECTED WITH ABS PLASTIC PARTS