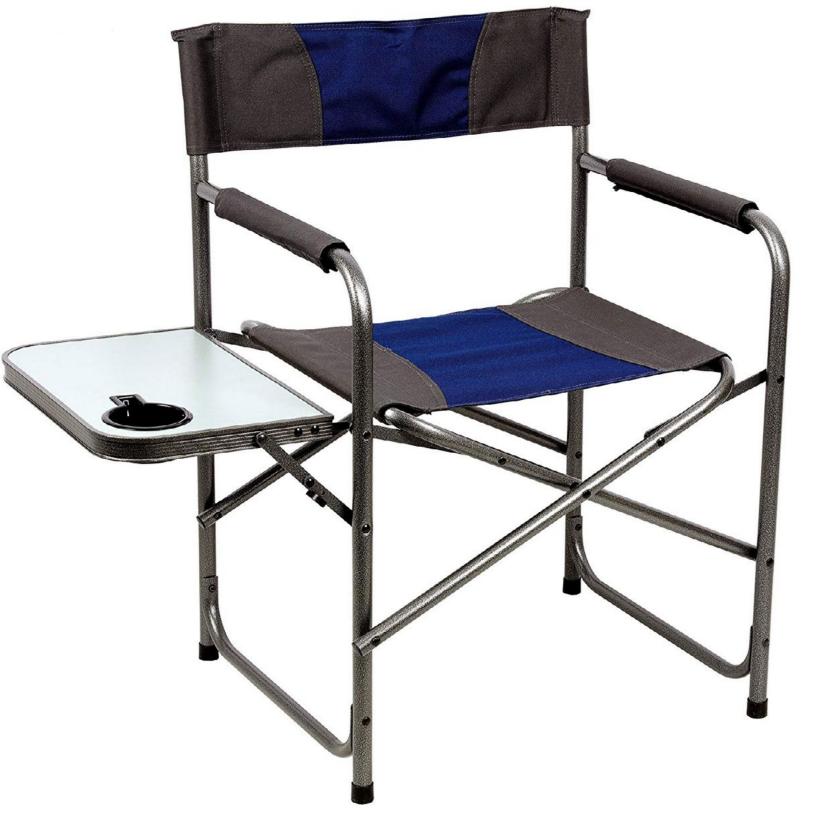

## KRC-10 FOLDING DIRECTOR'S CHAIR WITH SIDE TABLE

47х48х81.3см

COATED STEEL TUBE AND 600D POLYESTER/MESH