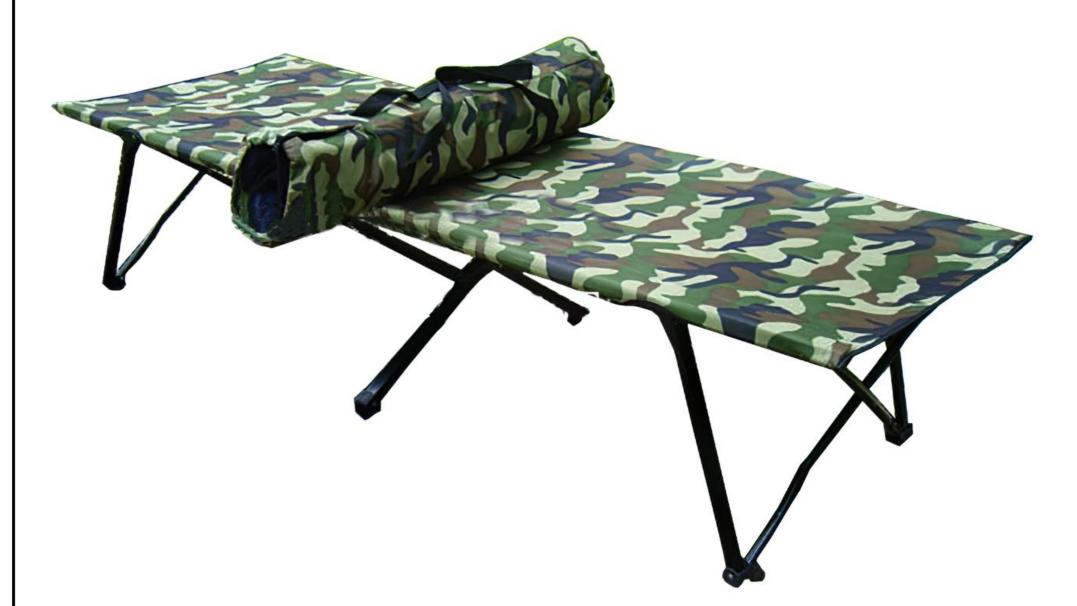

### **KRB-002C** CAMOUFLAGE FOLDING ARMY COT

198х68х43см

Aluminum frame & legs AND 900D POLYESTER