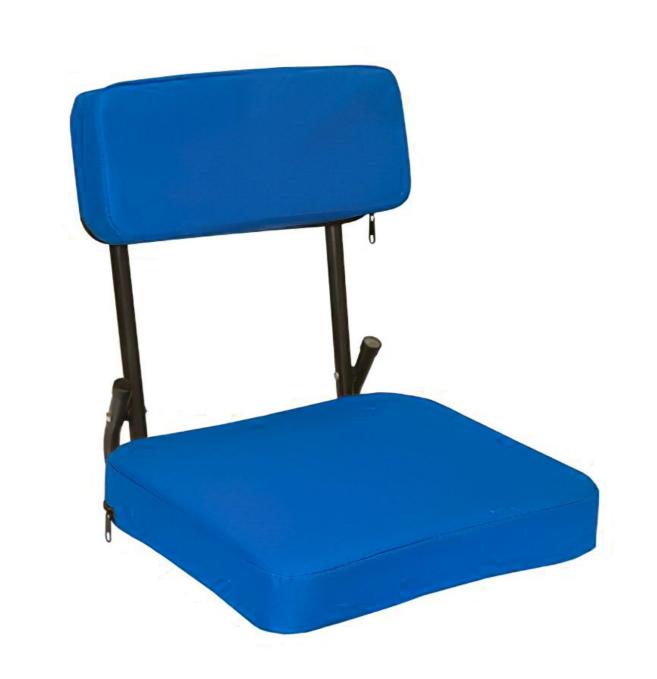

### **KRC-15 PORTABLE PADDED BLEACHER SEAT**

48 х 40 х 52см

COATED STEEL TUBE and 600D polyester/Mesh

### **KRC-16 FOLDING SPORTS STADIUM SEAT**

20.8" x 19" x 15.7"

COATED STEEL TUBE AND 600D POLYESTER&HIGH DENSITY FOAM

www.kingrayscn.com

27

## FOLDABLE RECLINING **STADIUM CHAIR**

48 х 40 х 52см

COATED STEEL TUBE AND 600D POLYESTER&HIGH DENSITY FOAM

# KRC-18 PORTABLE BLEACHER SEATS WITH BACK SUPPORT

48х47х83см

Coated steel tube and 600D polyester &high density foam

34х34х38см

Coated steel tube and 600D polyester &high density foam

KRC-19
PORTABLE
STADIUM
SEATS

## KRC-20 FOLDING SEAT FOR SPORTS

41х41х45см

600D POLYESTER &HIGH DENSITY FOAM www.kingrayscn.com

28

PORTABLE STADIUM SEAT

45х45см

600D POLYESTER &HIGH DENSITY FOAM