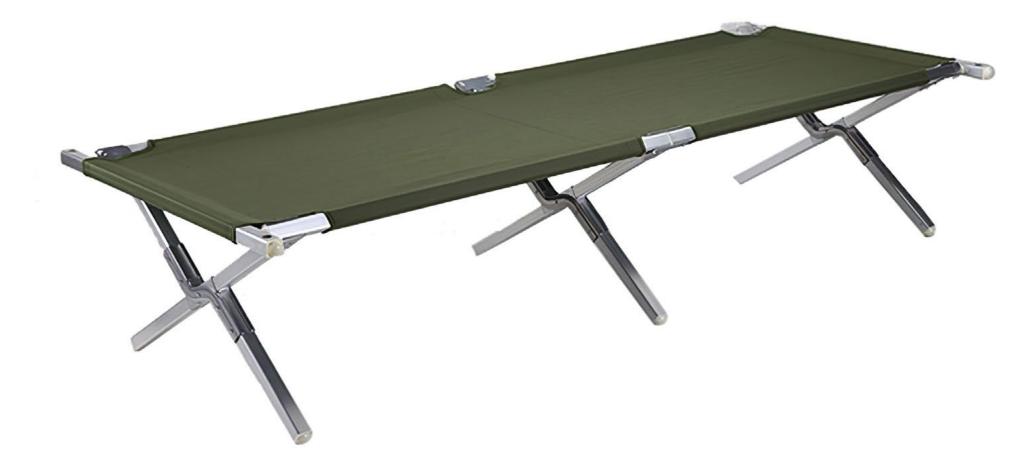

### **KRB-004** HEAVY DUTY CAMPING BED

203 х 76 х 43 см (80"L x 30"W x 17"H)

**REINFORCED COATED STEEL TUBE** AND 600D POLYESTER

## KRB-014 HEAVY DUTY CAMPING BED

203 x 76 x 43 см (80″L x 30″W x 17″H)

Reinforced Coated steel tube and 600D polyester