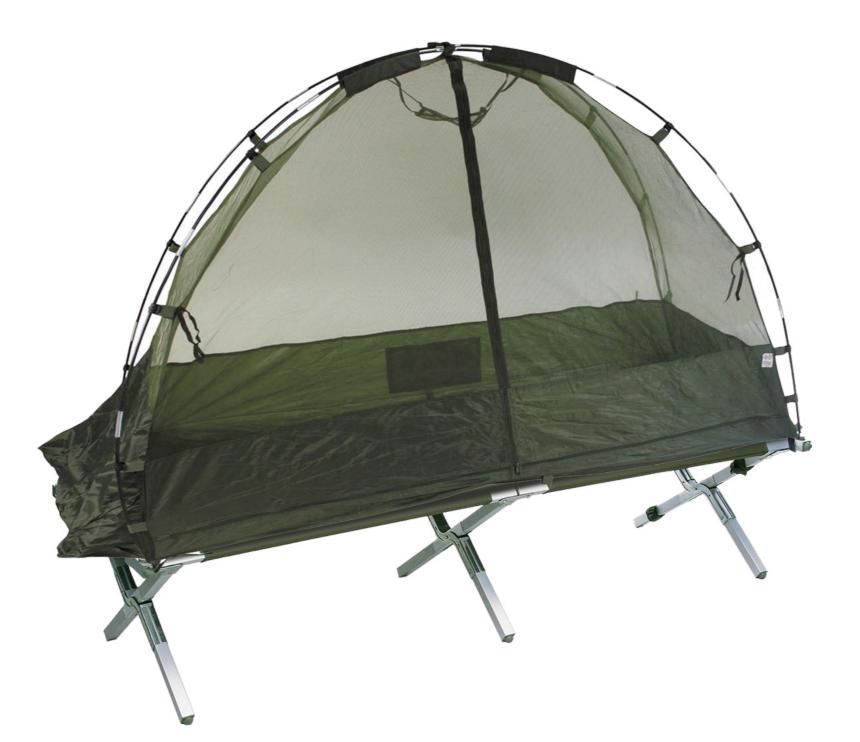

### **KRB-007 US MILITARY COT WITH MOSQUITO NET**

198х68х43см

Aluminum frame & legs AND 900D POLYESTER

### **KRB-008** FOLDING MILITARY BED WITH MOSQUITO NET

**BED:** 198 x 70 x 46 см **MOSQUITO NET:** 21570 x 130 см

Aluminum frame & legs AND 600D POLYESTER WITH PVC COATING; ANTI-MOSQUITO NET & 600D OXFORD + 2DIA 8.5MM FIBERGLASS POLES + 4 X STEEL PEGS **KRB-010** 