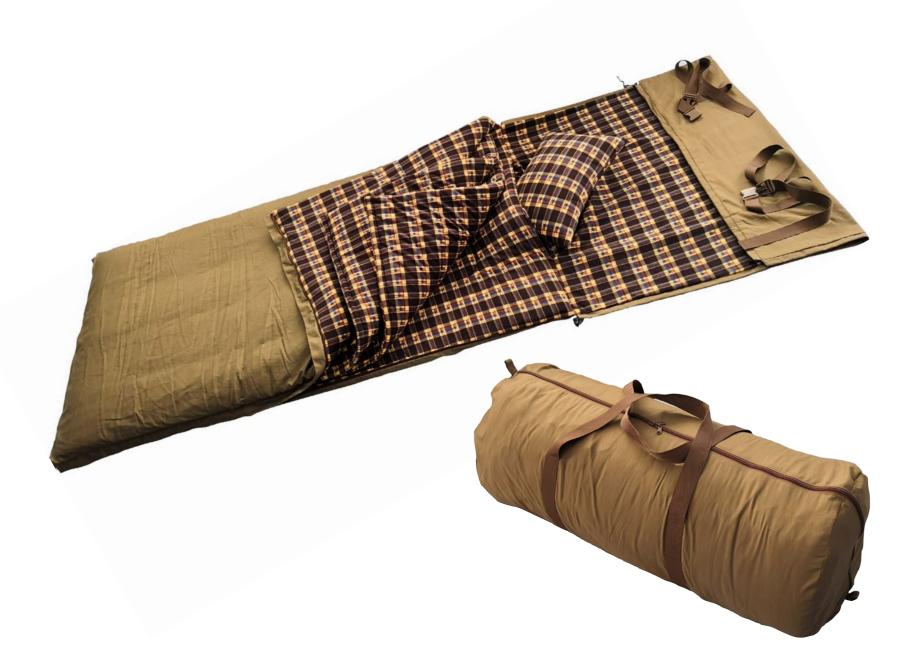

## KRS-01 CANVAS ARMY SLEEPING BAG

OPEN SIZE: **210X115+144см** COMPACT PACK SIZE: **20x20x40см** 

OUTER FABRIC: **cotton canvas fabric** LINING: **flannel with patterns** FILLING: **400g+300g/m2 Shaped hollow cotton** 