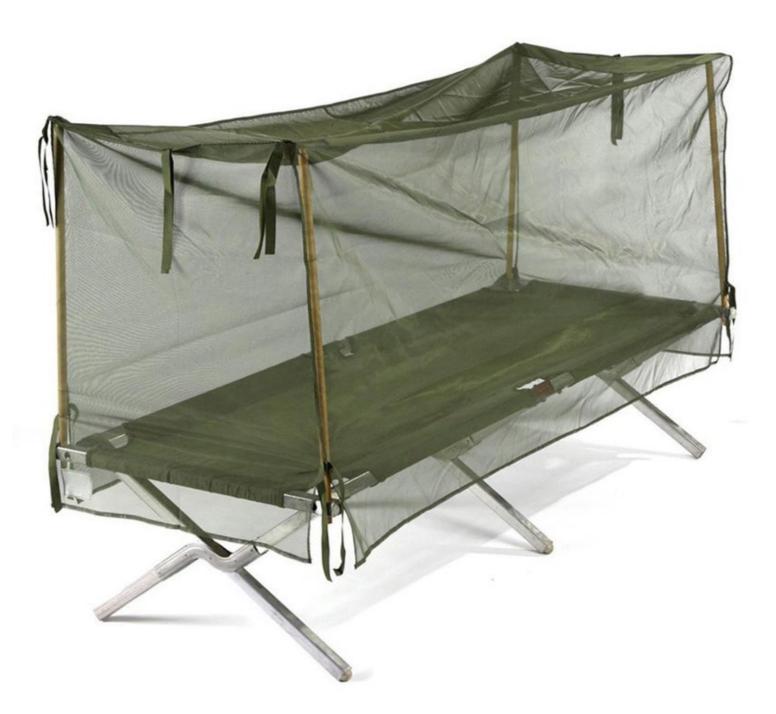

### **KRB-007 US MILITARY COT WITH MOSQUITO NET**

198х68х43см

Aluminum frame & legs AND 900D POLYESTER

### **KRB-008** FOLDING MILITARY BED WITH MOSQUITO NET

**BED:** 198 x 70 x 46 см **MOSQUITO NET:** 21570 x 130 см

Aluminum frame & legs AND 600D POLYESTER WITH PVC COATING; ANTI-MOSQUITO NET & 600D OXFORD + 2DIA 8.5MM FIBERGLASS POLES + 4 X STEEL PEGS **KRB-010** 