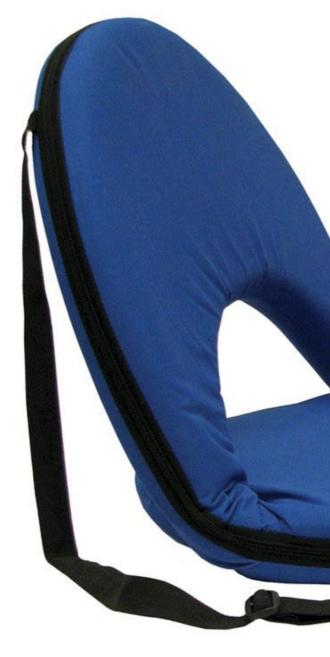

## PORTABLE STADUN

Various Designs Different designs meet various customers' requirements.

Better Sustainability Kingray stadium seats utilize eco-friendly fabrics and durable steel tubes.

Extra Comfy The cushion and shoulder strap make our stadium seat extra comfortable.

### **KRC-15 PORTABLE PADDED BLEACHER SEAT**

48 х 40 х 52см

COATED STEEL TUBE and 600D polyester/Mesh

### **KRC-16 FOLDING SPORTS STADIUM SEAT**

20.8" x 19" x 15.7"

COATED STEEL TUBE AND 600D POLYESTER&HIGH DENSITY FOAM

www.kingrayscn.com

27

## FOLDABLE RECLINING **STADIUM CHAIR**

48 х 40 х 52см

COATED STEEL TUBE AND 600D POLYESTER&HIGH DENSITY FOAM

# KRC-18 PORTABLE BLEACHER SEATS WITH BACK SUPPORT

48х47х83см

Coated steel tube and 600D polyester &high density foam

34х34х38см

Coated steel tube and 600D polyester &high density foam

KRC-19
PORTABLE
STADIUM
SEATS

## KRC-20 FOLDING SEAT FOR SPORTS

41х41х45см

600D POLYESTER &HIGH DENSITY FOAM www.kingrayscn.com

28

PORTABLE STADIUM SEAT

45х45см

600D POLYESTER &HIGH DENSITY FOAM