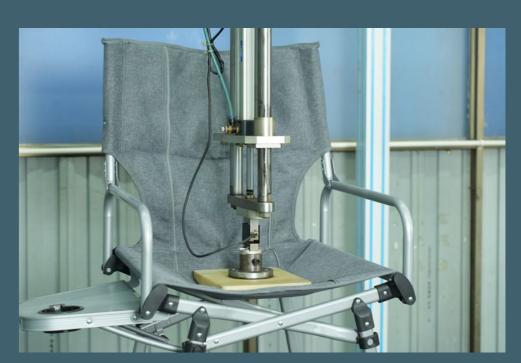

#### **Durable Construction**

Our beds must pass static pressure test and stamping test to check the strength of the support.

#### Solid Support

All camping chairs have a durable powder-coated steel frame and 600D polyester fabric for a long lifespan.