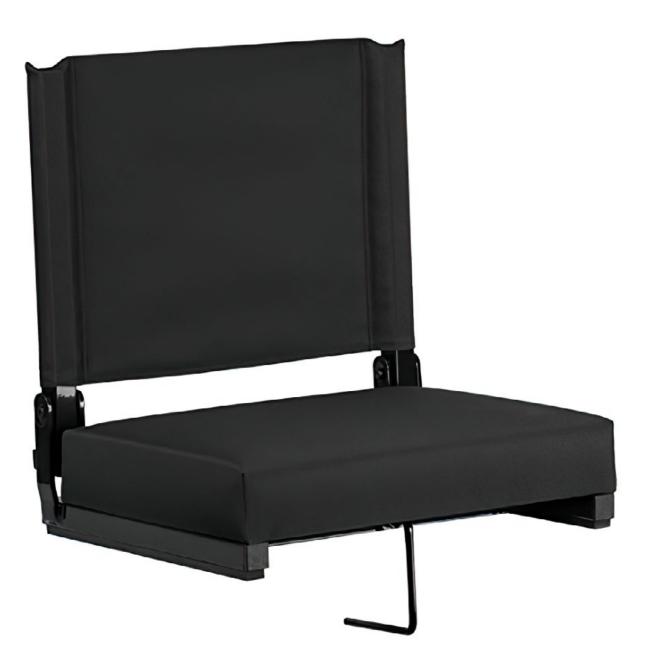

### **KRC-15 PORTABLE PADDED BLEACHER SEAT**

48 х 40 х 52см

COATED STEEL TUBE and 600D polyester/Mesh

### **KRC-16 FOLDING SPORTS STADIUM SEAT**

20.8" x 19" x 15.7"

COATED STEEL TUBE AND 600D POLYESTER&HIGH DENSITY FOAM

www.kingrayscn.com

27

## FOLDABLE RECLINING **STADIUM CHAIR**

48 х 40 х 52см

COATED STEEL TUBE AND 600D POLYESTER&HIGH DENSITY FOAM

# KRC-18 PORTABLE BLEACHER SEATS WITH BACK SUPPORT

48х47х83см

Coated steel tube and 600D polyester &high density foam

34х34х38см

Coated steel tube and 600D polyester &high density foam

KRC-19
PORTABLE
STADIUM
SEATS

## KRC-20 FOLDING SEAT FOR SPORTS

41х41х45см

600D POLYESTER &HIGH DENSITY FOAM www.kingrayscn.com

28

PORTABLE STADIUM SEAT

45х45см

600D POLYESTER &HIGH DENSITY FOAM