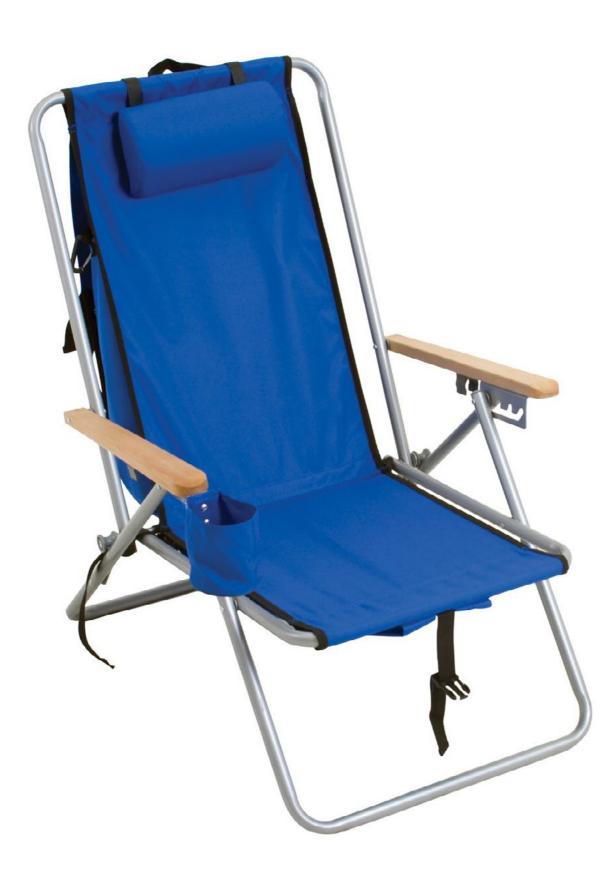

### **KRC-07 STEEL FOLDING BACKPACK CHAIR**

56х76х75см

COATED STEEL TUBE and 600D polyester/Mesh

### **KRC-08 LIGHTWEIGHT ALUMINUM BEACH CHAIR**

**KRC-09** 

74х70х88см

LIGHTWEIGHT ALUMINUM TUBE AND 600D POLYESTER

www.kingrayscn.com