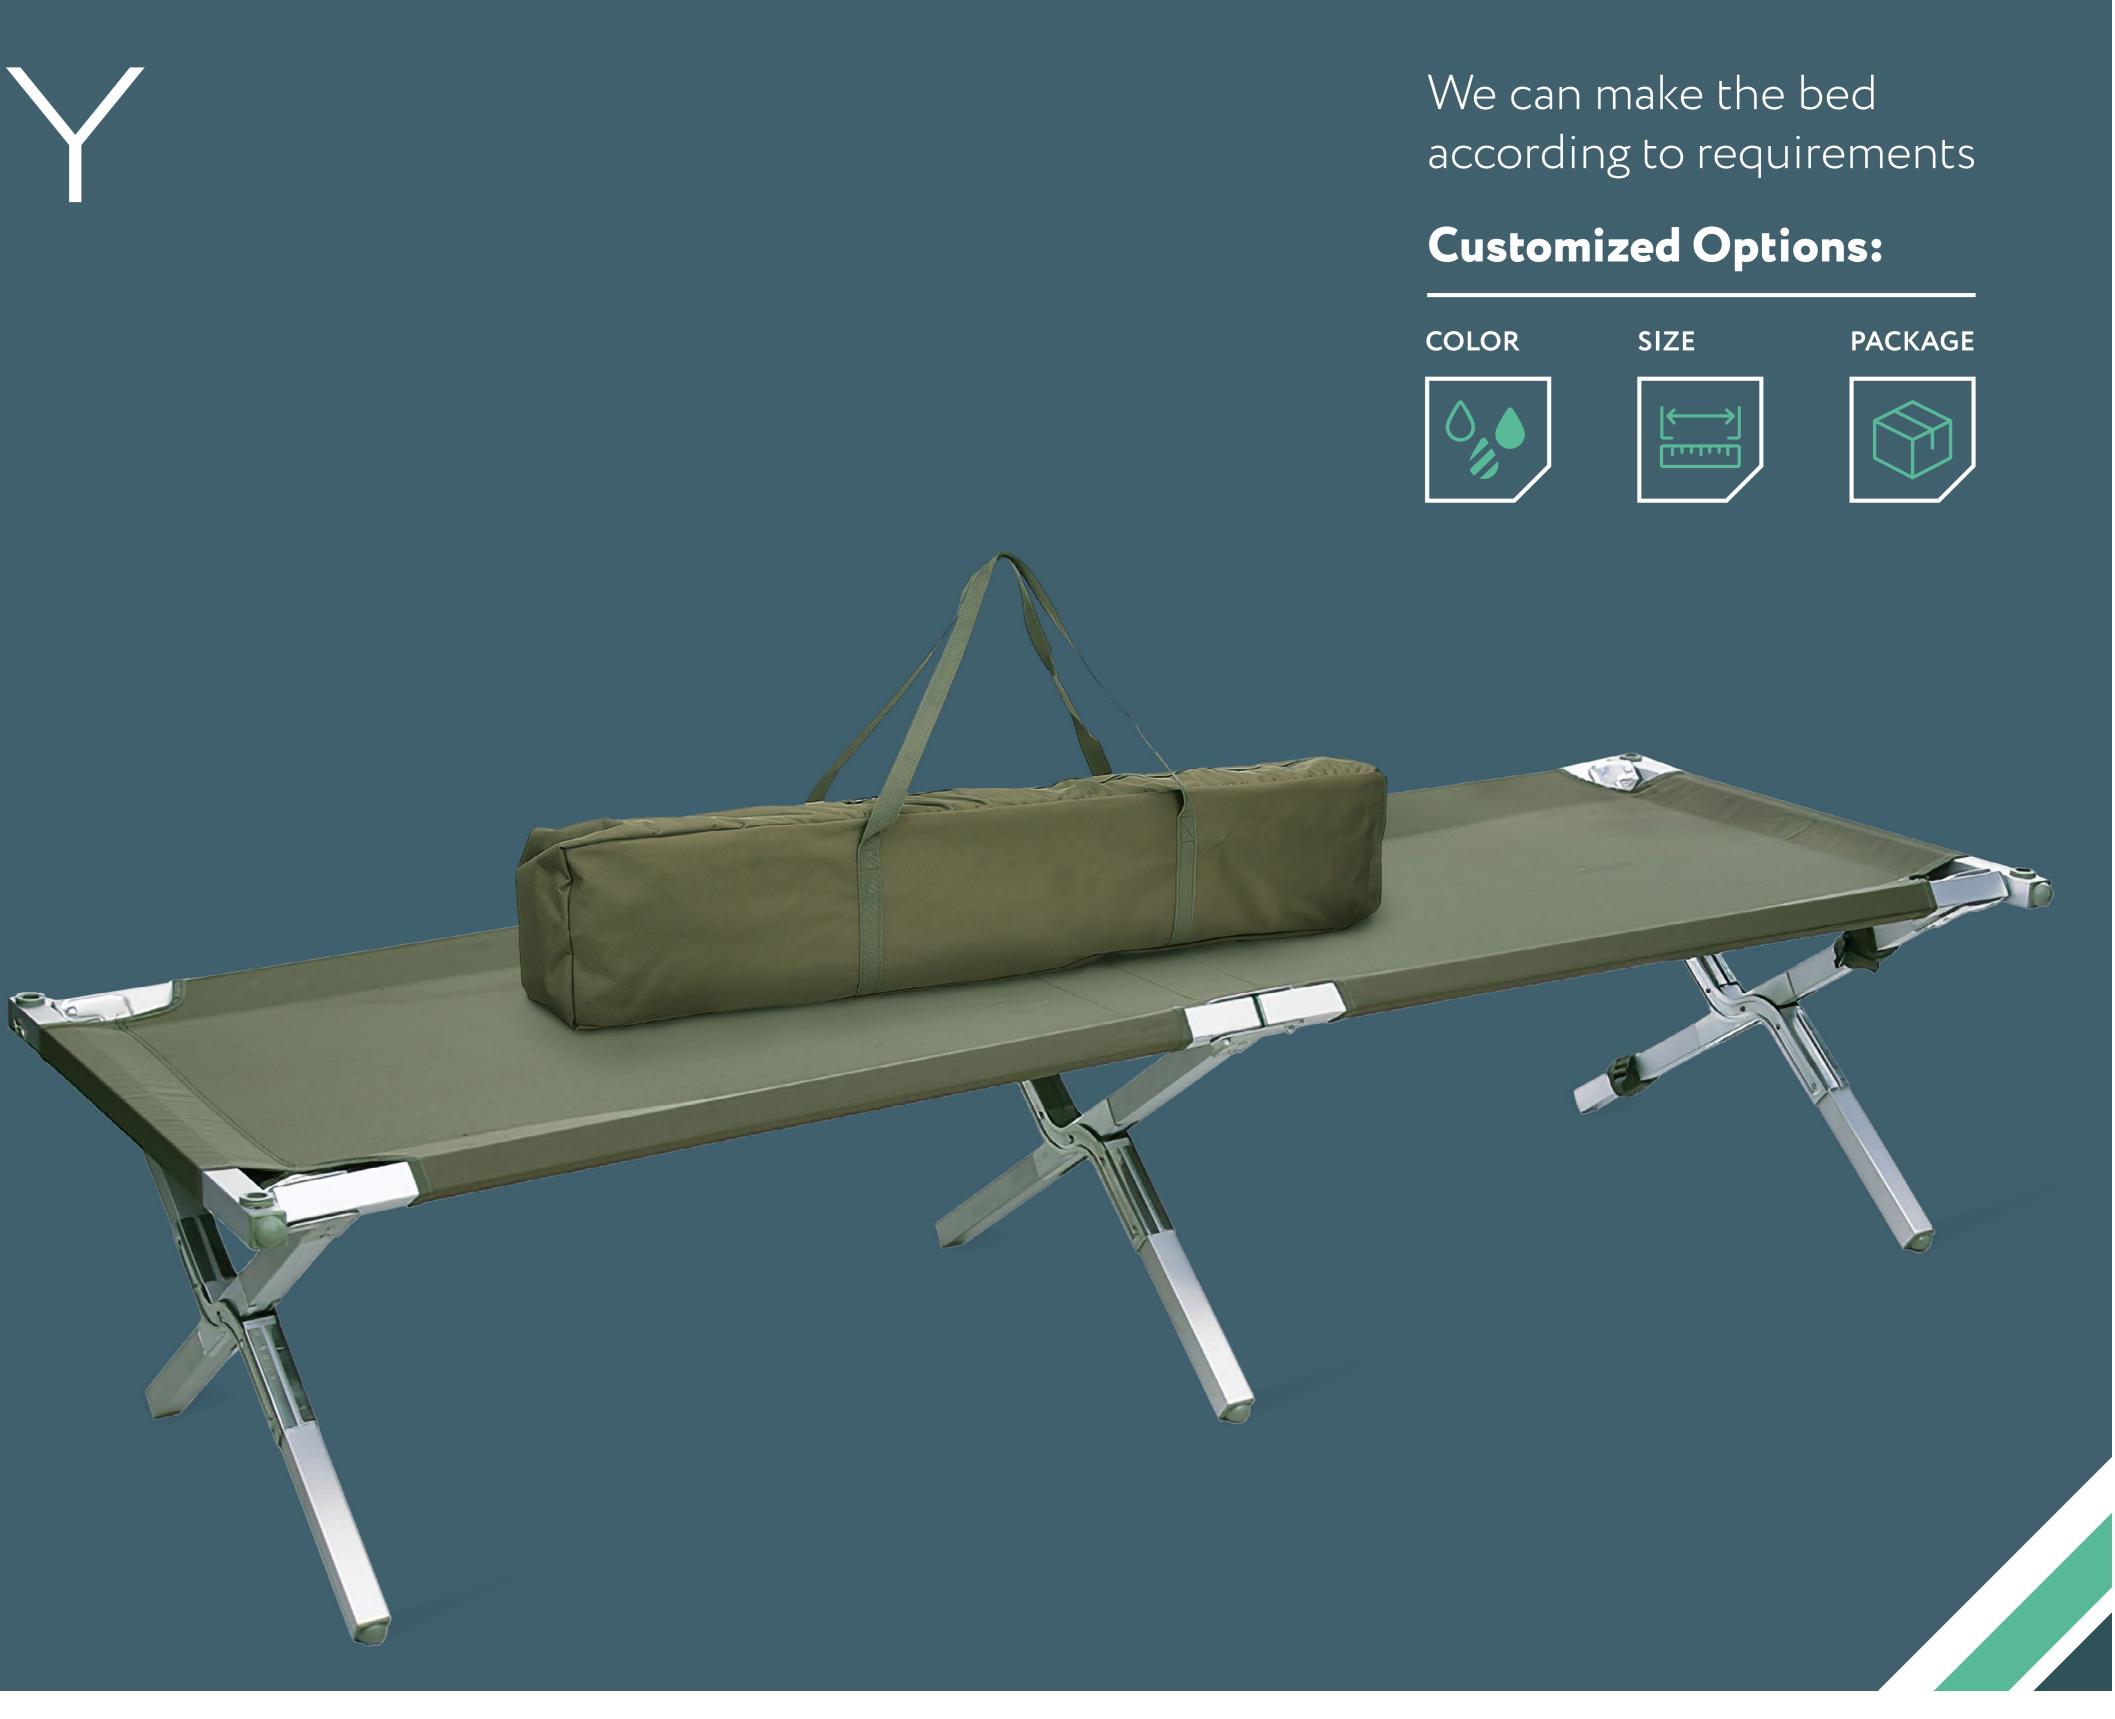

#### Excellent load-bearing

Our beds are lightweight with an aluminum frame while able to bear 330 lbs load.

#### **Field Tested**

Each bed is made and tested for strength based on military standards.

#### Additional Accessories

The straps attached to legs is easier to bind the bed after folding up. A separate carry bag for easy storage and convenient transportation.