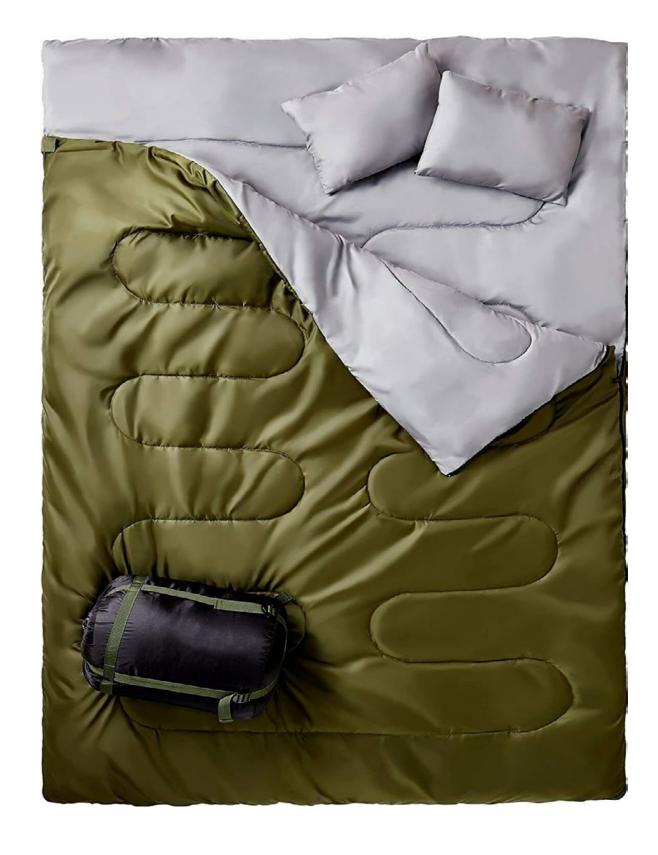

## SLEEPING BAG

**Abundant Product Selection** We offer many sleeping bags, including rectangular, double, and mummy types.

**Certified Quality** Each of our sleeping bags complies with global thermal resistance standards.

**Extra Low Weight** The size of 20 x 20 x 40 cm makes our sleeping bags easy to carry anywhere.

### **KRS-11 DOUBLE SLEEPING BAG** BACKPACKING

OPEN SIZE: **220х137см** COMPACT PACK SIZE: 20x20x40cm

OUTER FABRIC: WATER RESISTANCE 210T POLYESTER LINING: 210T POLYESTER FILLING: 400g-300g/m2 Shaped Hollow Cotton