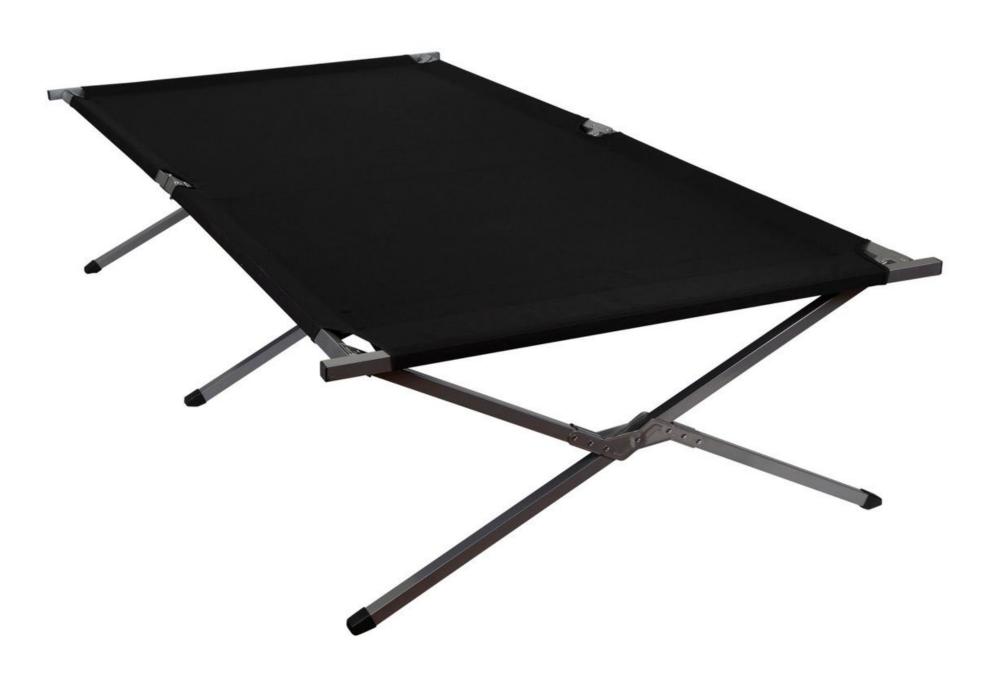

## KRB-012 ALUMINUM FOLDABLE COT

180 x 58 x 31 см (71.25"L x 23"W x 12.25"H)

ALUMINUM FRAME AND 600D POLYESTER CAMPING CHAIR CAMPING TABLE SLEEPING BAG