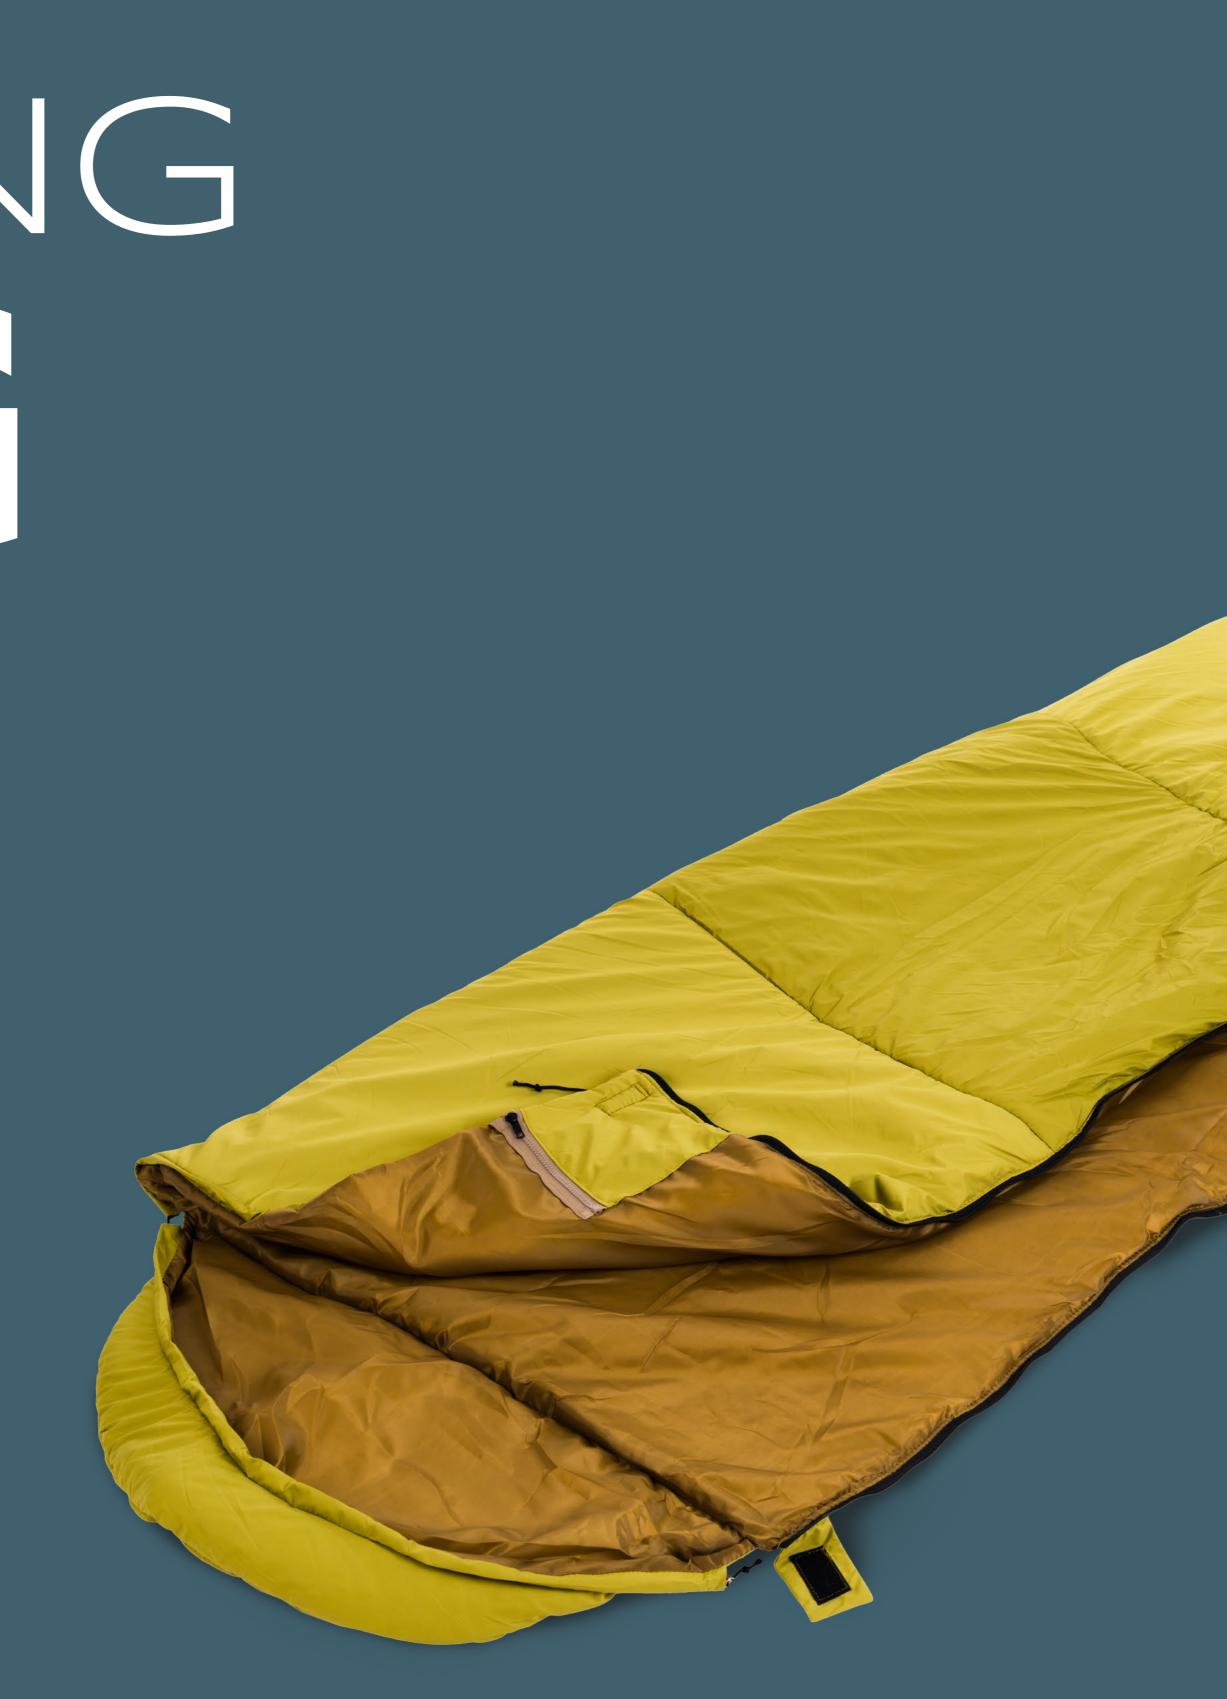

## SLEEPING BAG

**Abundant Product Selection** We offer many sleeping bags, including rectangular, double, and mummy types.

**Certified Quality** Each of our sleeping bags complies with global thermal resistance standards.

**Extra Low Weight** The size of 20 x 20 x 40 cm makes our sleeping bags easy to carry anywhere.