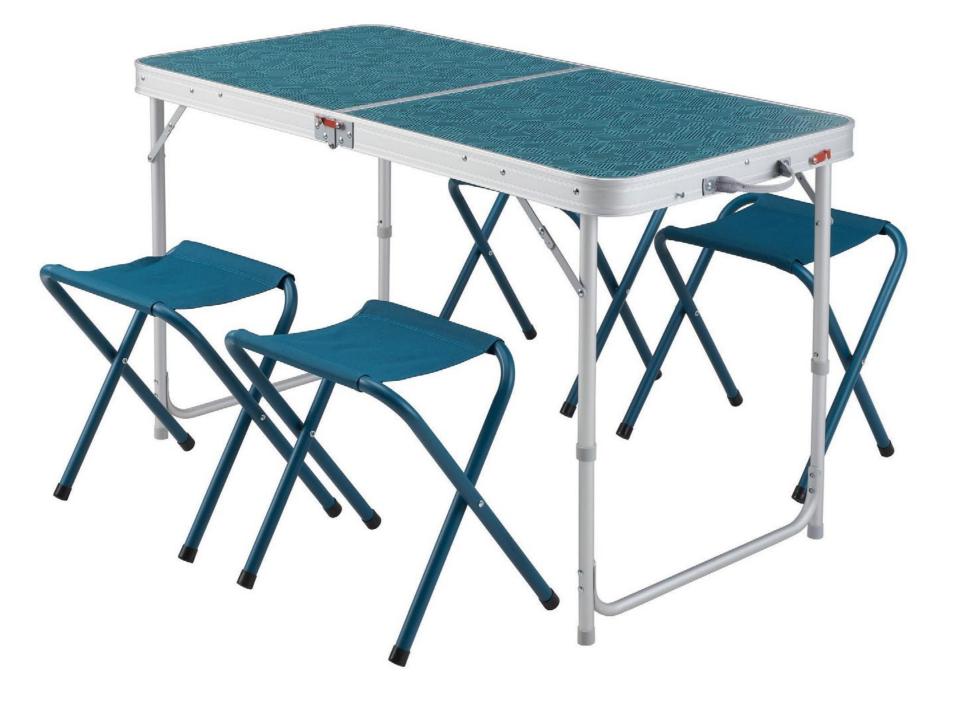

## FOLDING CAMPING TABLE AND CHAIRS SET

120х60х70/54см

TABLE TOP: **MDF** TABLE LEGS: **Aluminum pipe, CONNECTED WITH ABS PLASTIC PARTS** 