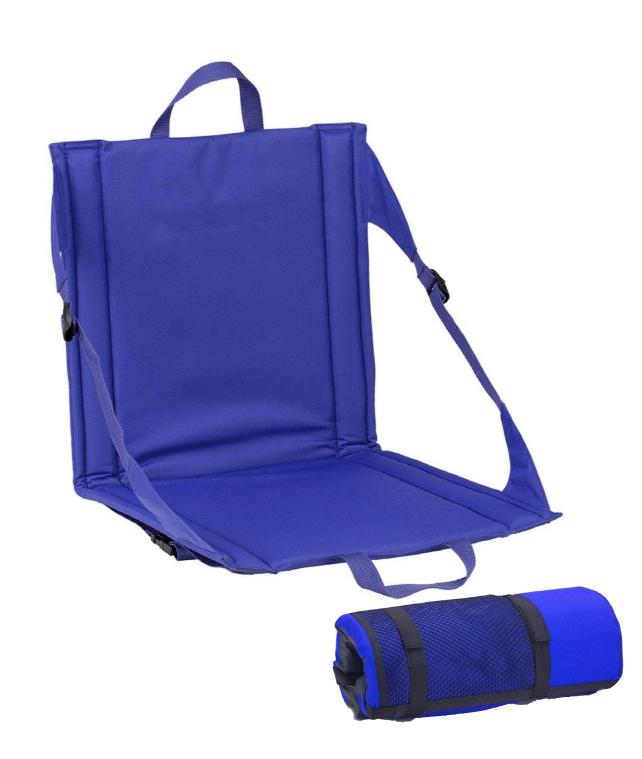

## KRC-20 FOLDING SEAT FOR SPORTS

41х41х45см

600D POLYESTER &HIGH DENSITY FOAM www.kingrayscn.com

28

PORTABLE STADIUM SEAT

45х45см

600D POLYESTER &HIGH DENSITY FOAM