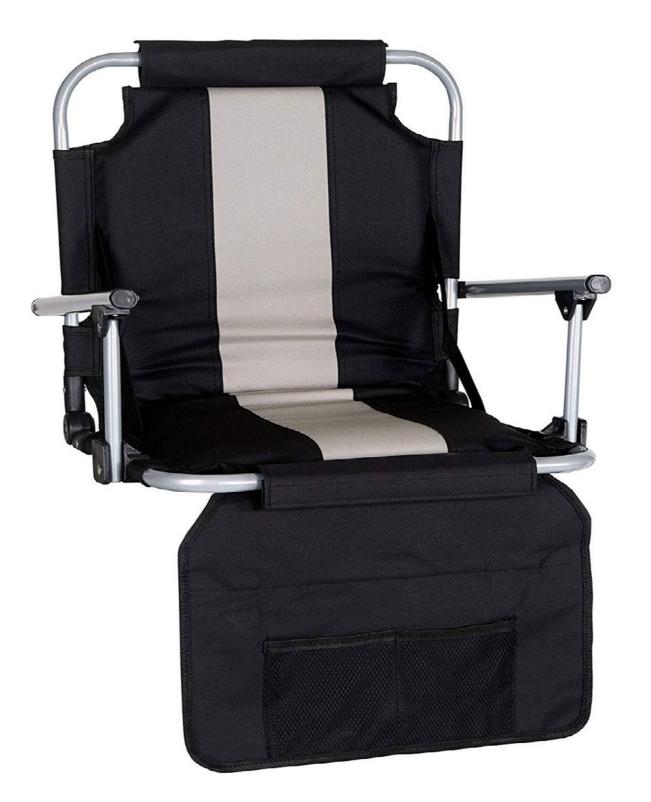

## PORTABLE STADUN

Various Designs Different designs meet various customers' requirements.

Better Sustainability Kingray stadium seats utilize eco-friendly fabrics and durable steel tubes.

Extra Comfy The cushion and shoulder strap make our stadium seat extra comfortable.

### **KRC-15 PORTABLE PADDED BLEACHER SEAT**

48 х 40 х 52см

COATED STEEL TUBE and 600D polyester/Mesh

### **KRC-16 FOLDING SPORTS STADIUM SEAT**

20.8" x 19" x 15.7"

COATED STEEL TUBE AND 600D POLYESTER&HIGH DENSITY FOAM

www.kingrayscn.com

27

## FOLDABLE RECLINING **STADIUM CHAIR**

48 х 40 х 52см

COATED STEEL TUBE AND 600D POLYESTER&HIGH DENSITY FOAM

# KRC-18 PORTABLE BLEACHER SEATS WITH BACK SUPPORT

48х47х83см

Coated steel tube and 600D polyester &high density foam

34х34х38см

Coated steel tube and 600D polyester &high density foam

KRC-19
PORTABLE
STADIUM
SEATS

## KRC-20 FOLDING SEAT FOR SPORTS

41х41х45см

600D POLYESTER &HIGH DENSITY FOAM www.kingrayscn.com

28

PORTABLE STADIUM SEAT

45х45см

600D POLYESTER &HIGH DENSITY FOAM