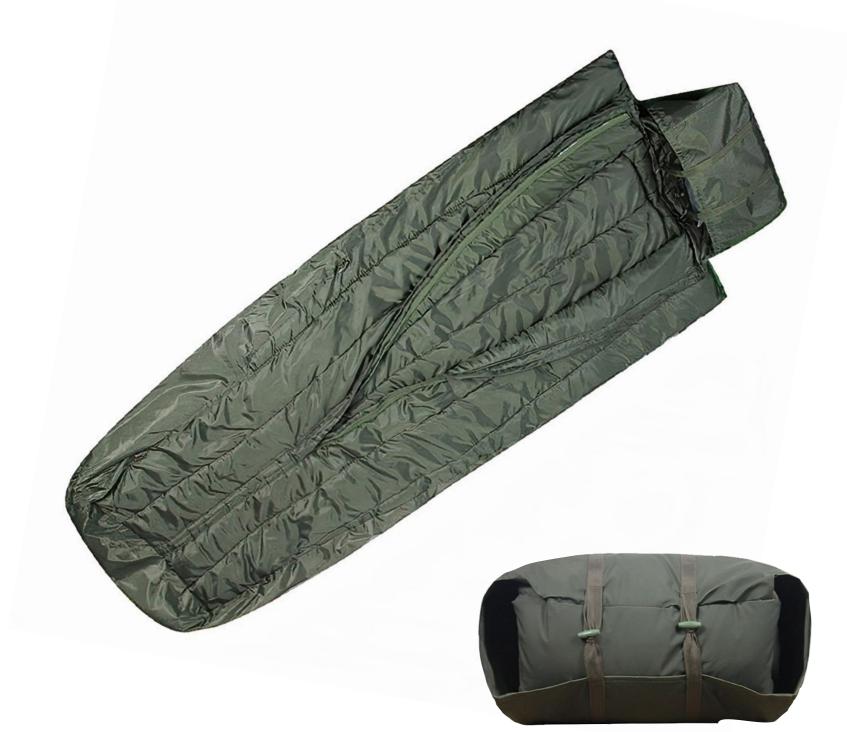

## SLEEPING BAG

**Abundant Product Selection** We offer many sleeping bags, including rectangular, double, and mummy types.

**Certified Quality** Each of our sleeping bags complies with global thermal resistance standards.

**Extra Low Weight** The size of 20 x 20 x 40 cm makes our sleeping bags easy to carry anywhere.