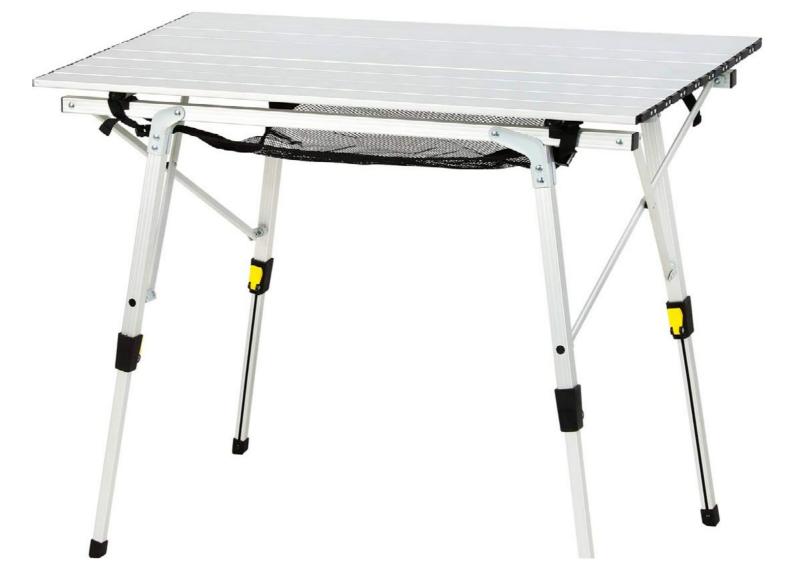

### **KRT-01 ROLL UP FOLDING** ALUMINUM CAMPING TABLE

70х70х70см

TABLE TOP: Aluminum slats TABLE LEGS: ALUMINUM PIPE, CONNECTED WITH ABS PLASTIC PARTS

#### 39.5 х 34.5 х 32.5 см

TABLE TOP: ALUMINUM SLATS TABLE LEGS: ALUMINUM PIPE, CONNECTED WITH ABS PLASTIC PARTS