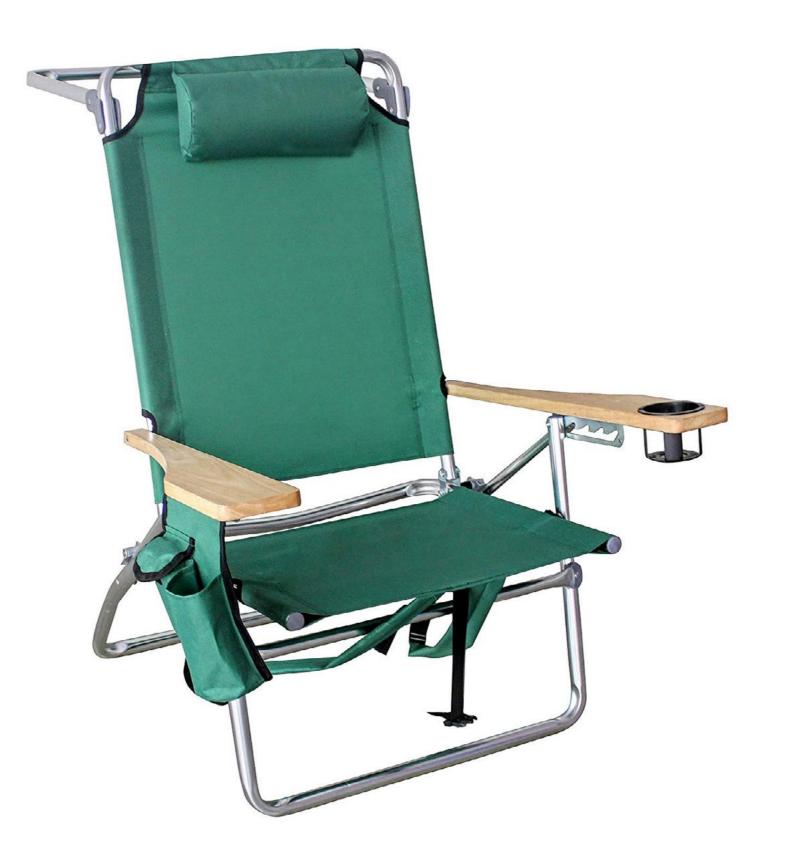

### **KRC-08 LIGHTWEIGHT ALUMINUM BEACH CHAIR**

**KRC-09** 

74х70х88см

LIGHTWEIGHT ALUMINUM TUBE AND 600D POLYESTER

www.kingrayscn.com