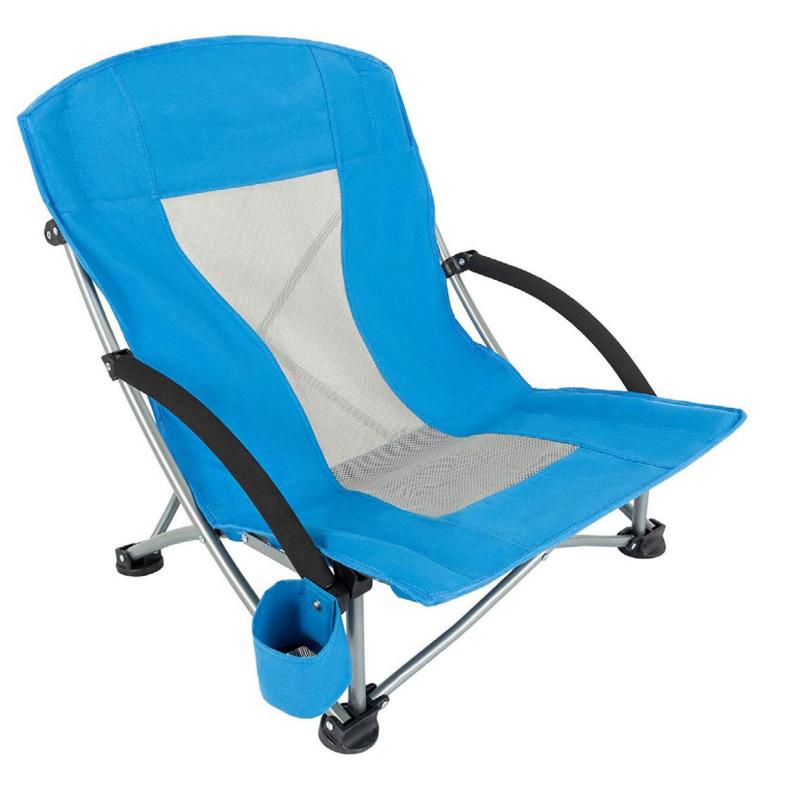

#### Multiple Models

Our camping chairs come in different styles, such as beach chairs, zero-gravity chairs, folding chairs, and much more.

#### Delicate Design

Each camping chair can distribute a user's weight, making it suit any customer group.

#### Solid Support

All camping chairs have a durable powder-coated steel frame and 600D polyester fabric for a long lifespan.

### **KRC-08 LIGHTWEIGHT ALUMINUM BEACH CHAIR**

**KRC-09** 

74х70х88см

LIGHTWEIGHT ALUMINUM TUBE AND 600D POLYESTER

www.kingrayscn.com