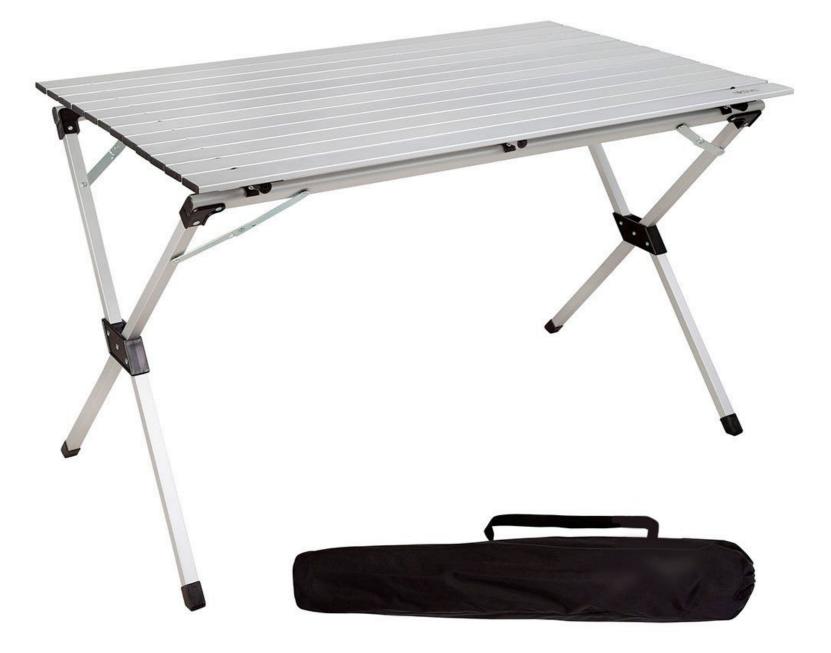

## KRB-012 ALUMINUM FOLDABLE COT

180 x 58 x 31 см (71.25"L x 23"W x 12.25"H)

ALUMINUM FRAME AND 600D POLYESTER CAMPING CHAIR CAMPING TABLE SLEEPING BAG

## CAMPING TABL

#### Versatile Applications

From picnic tables to prep tables, our camping tables have various uses for different customers.

#### **Collapsible Construction**

The table frame is foldable or the table top is rolled, allowing users to store or set up easily.

#### Lightweight & Portability

Made with lightweight aluminum frame or MDF top, folded into compact or carry bags for portability.

### **KRT-01 ROLL UP FOLDING** ALUMINUM CAMPING TABLE

70х70х70см

TABLE TOP: Aluminum slats TABLE LEGS: ALUMINUM PIPE, CONNECTED WITH ABS PLASTIC PARTS