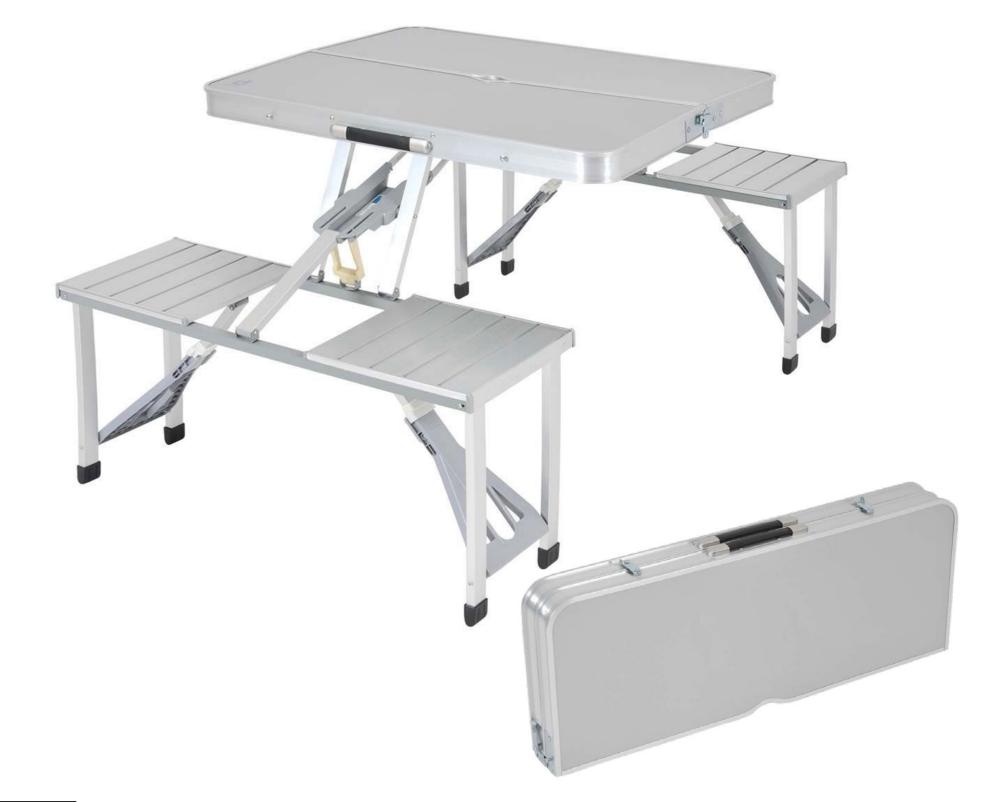

## **FOLDING CAMPING TABLE WITH SEATS**

#### 86х66х67см

## FOLDING CAMPING TABLE AND CHAIRS SET

120х60х70/54см

TABLE TOP: **MDF** TABLE LEGS: **Aluminum pipe, CONNECTED WITH ABS PLASTIC PARTS** 