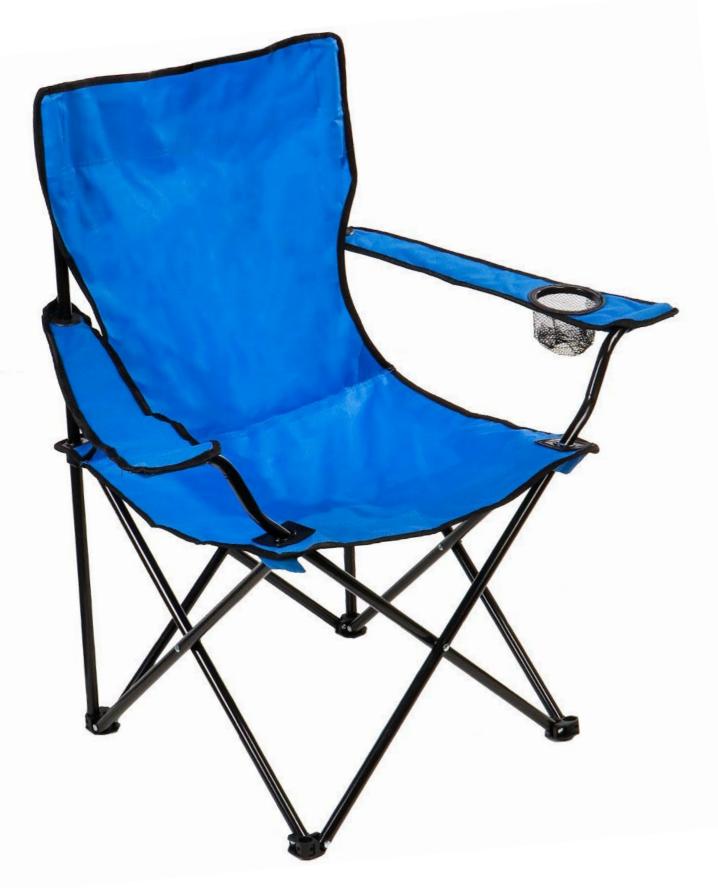

### **KRC-01 CLASSIC FOLDING CAMPING CHAIR**

54х45х88см

COATED STEEL TUBE AND 600D POLYESTER

### **KRC-02 CAMPING CHAIR** WITH COOLER

54х45х88см

COATED STEEL TUBE AND 600D POLYESTER **KRC-03** 

www.kingrayscn.com