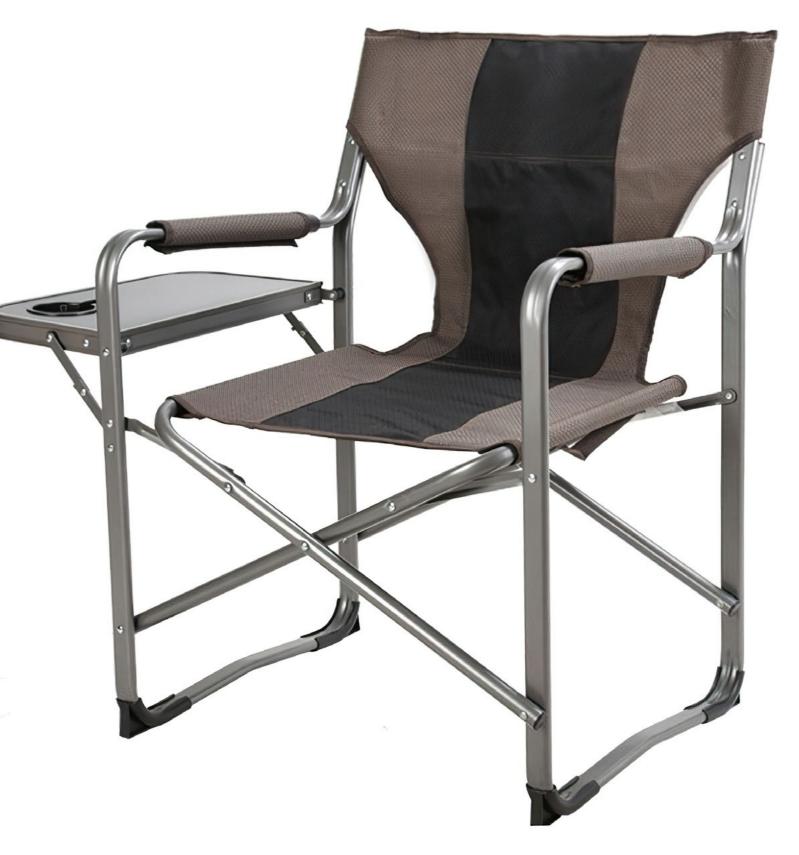

## KRC-10 FOLDING DIRECTOR'S CHAIR WITH SIDE TABLE

47х48х81.3см

COATED STEEL TUBE AND 600D POLYESTER/MESH