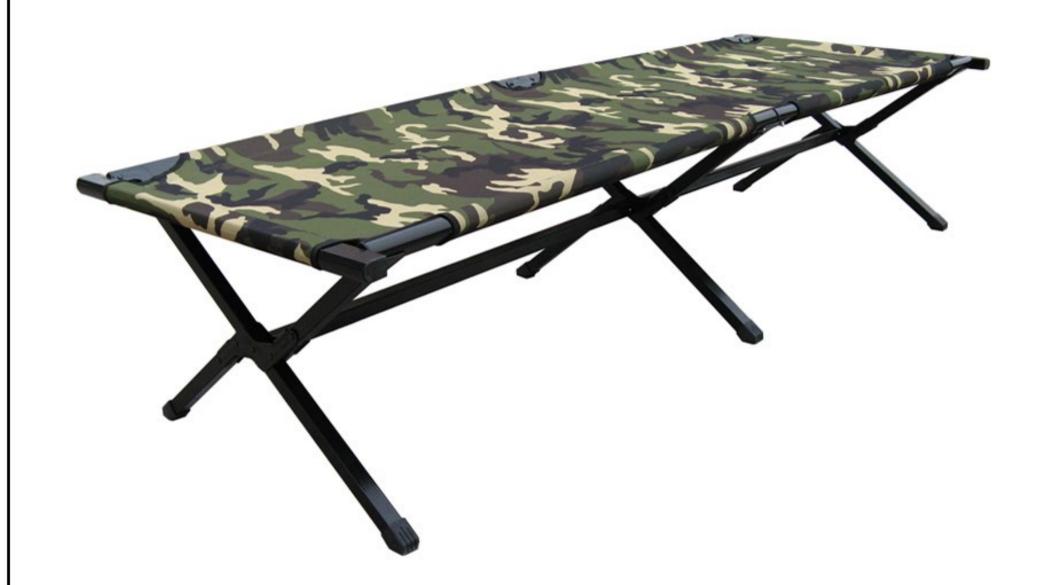

# KRB-006 REINFORCED MILITARY SLEEPING COT

198х68х43см

Aluminum frame & legs and 900D polyester

www.kingrayscn.com

198х68х43см

Aluminum frame & legs and 900D camo polyester