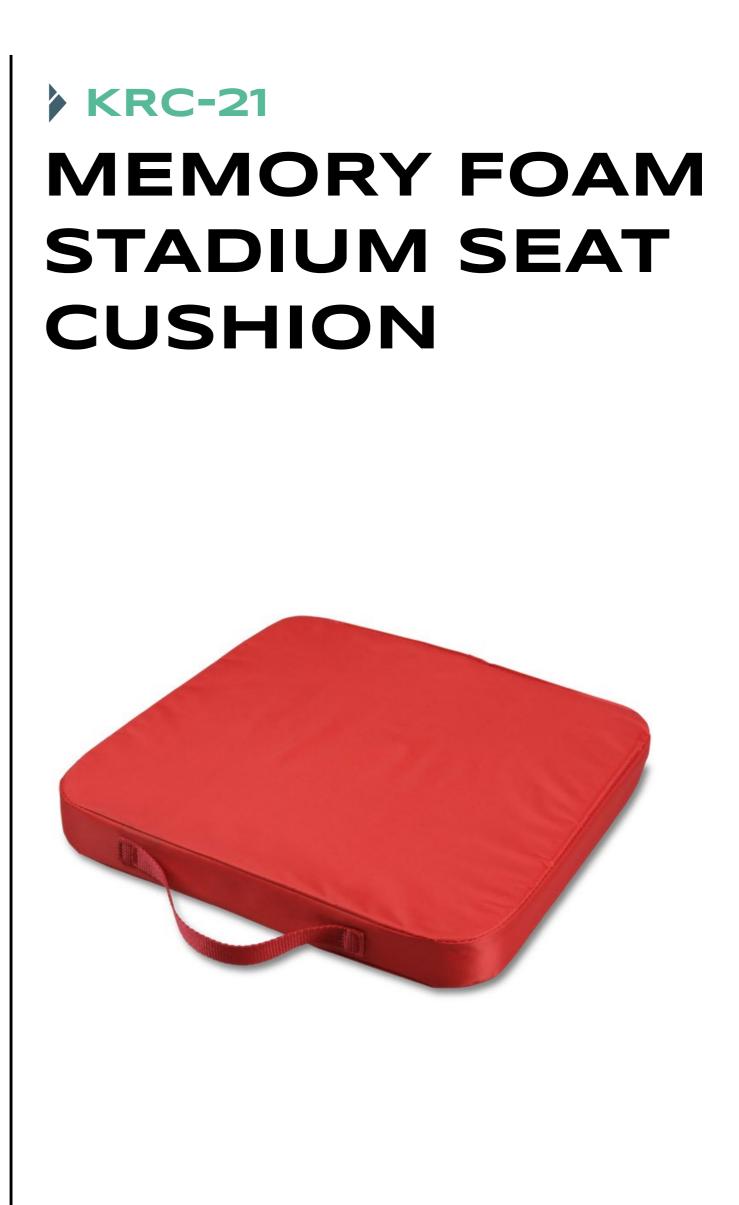

## KRC-20 FOLDING SEAT FOR SPORTS

41х41х45см

600D POLYESTER &HIGH DENSITY FOAM www.kingrayscn.com

28

PORTABLE STADIUM SEAT

45х45см

600D POLYESTER &HIGH DENSITY FOAM