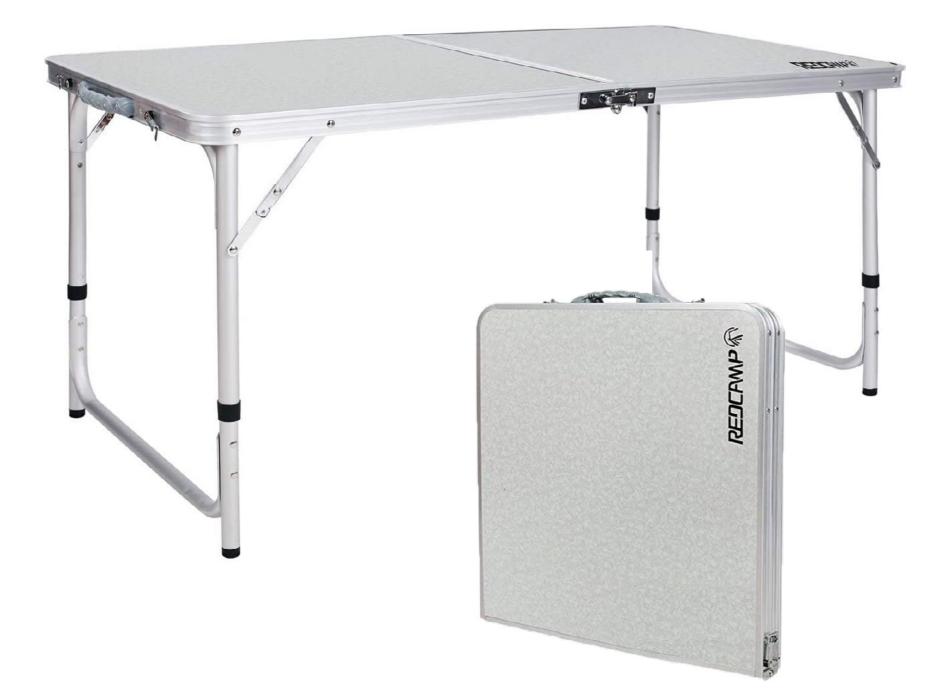

### **KRT-04** HEIGHT ADJUSTABLE **FOLDING CAMPING** TABLE

60х40х48/26см

TABLE TOP: MDF TABLE LEGS: ALUMINUM PIPE, CONNECTED WITH ABS PLASTIC PARTS