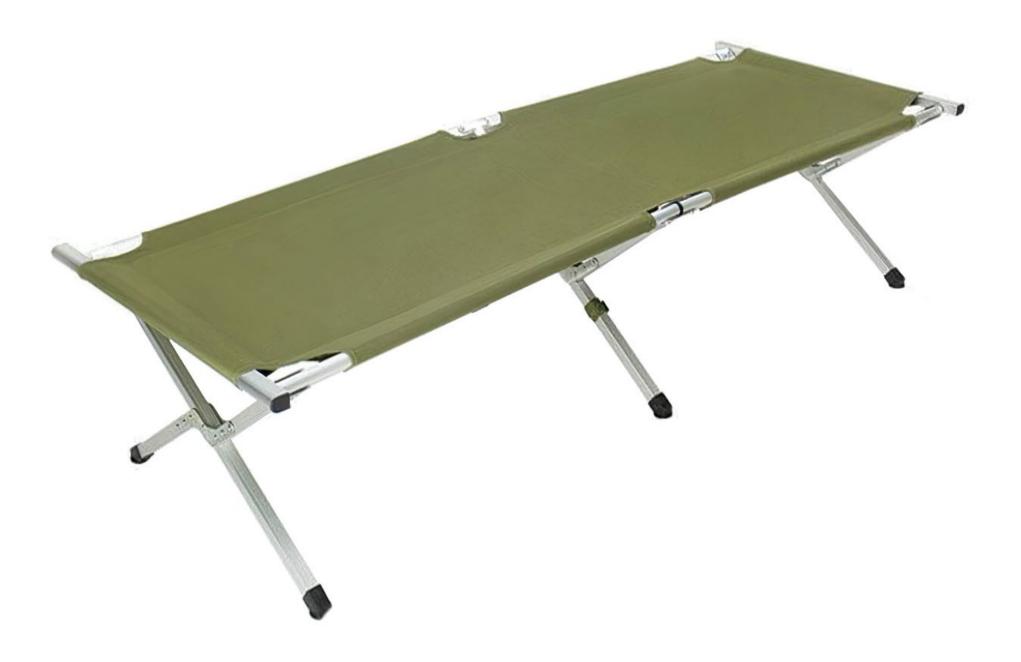

### **KRB-001** MILITARY CAMPING BED

190 х 64 х 43 см

Aluminum frame & legs AND 600D POLYESTER

CAMPING TABLE SLEEPING BAG CAMPING CHAIR

### **KRB-002** HEAVY DUTY ALUMINUM MILITARY COT

198х68х43см

ALUMINUM FRAME & LEGS AND 900D POLYESTER

www.kingrayscn.com

### **KRB-002C** CAMOUFLAGE FOLDING ARMY COT

198х68х43см

Aluminum frame & legs AND 900D POLYESTER

## KRB-003 USED MILITARY CAMP BED

198х68х43см

Aluminum frame & legs and 1200D polyester