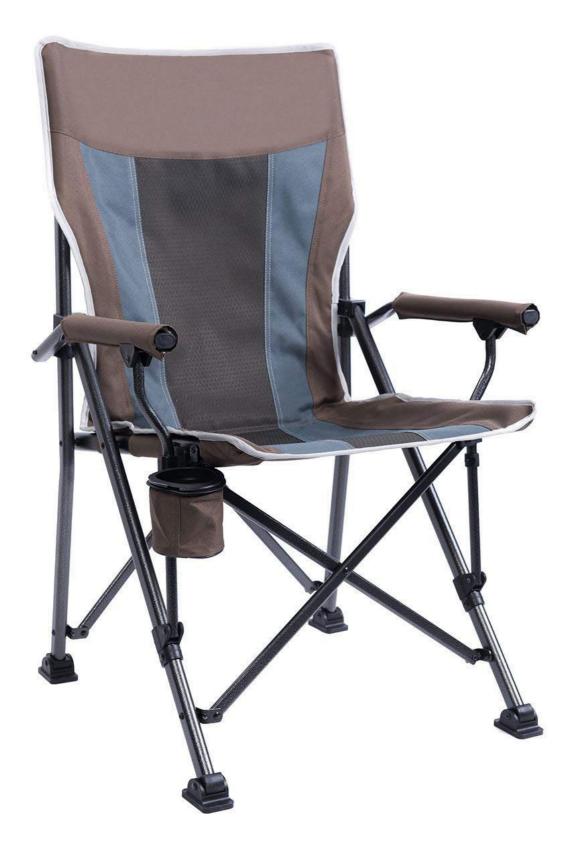

### **KRC-04 HIGH BACK SUPPORT FOLDING CHAIR**

56х56х98см

COATED STEEL TUBE AND 600D POLYESTER