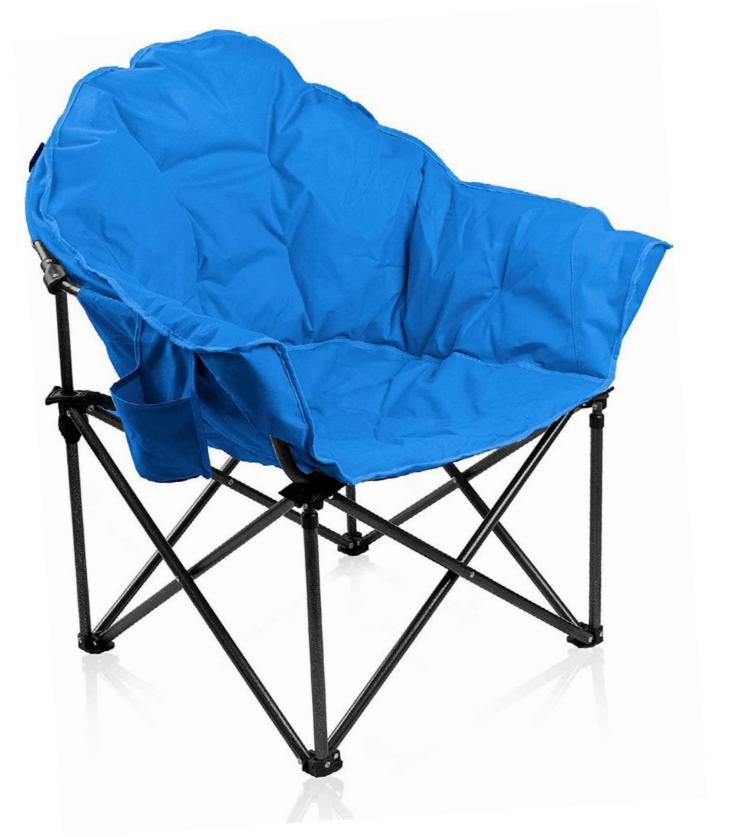

### **KRC-05 MOON SAUCER FOLDING CAMPING CHAIR**

**KRC-06** 

89х89х89см

COATED STEEL TUBE AND 600D POLYESTER

www.kingrayscn.com

13

57х59х65см

COATED STEEL TUBE AND 600D POLYESTER/MESH