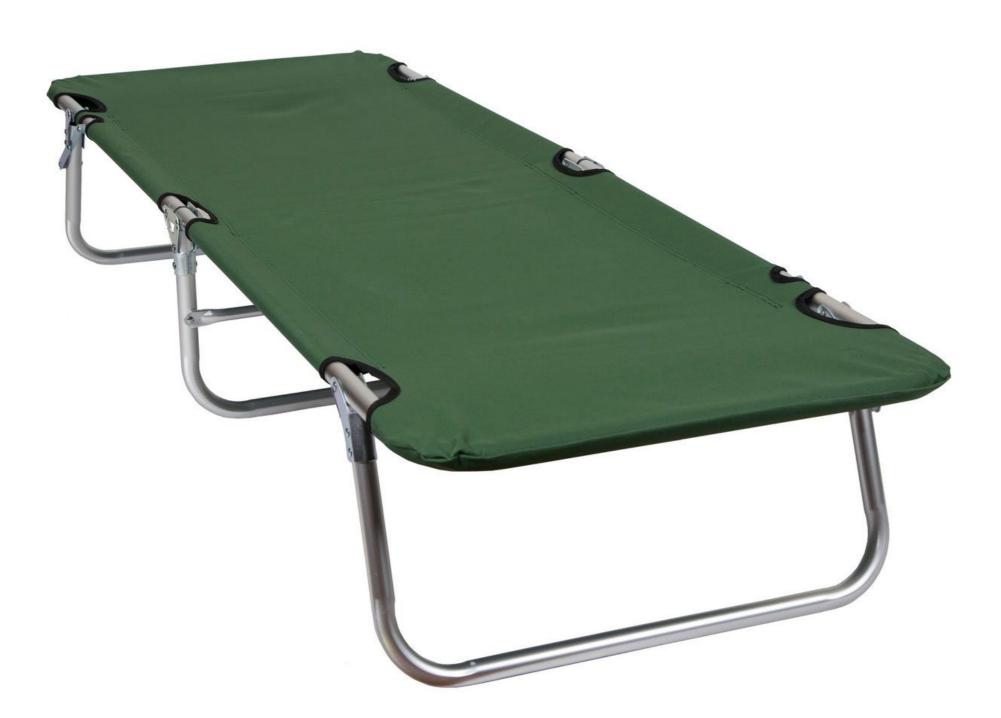

### **KRB-004** HEAVY DUTY CAMPING BED

203 х 76 х 43 см (80"L x 30"W x 17"H)

**REINFORCED COATED STEEL TUBE** AND 600D POLYESTER

## KRB-014 HEAVY DUTY CAMPING BED

203 x 76 x 43 см (80″L x 30″W x 17″H)

Reinforced Coated steel tube and 600D polyester