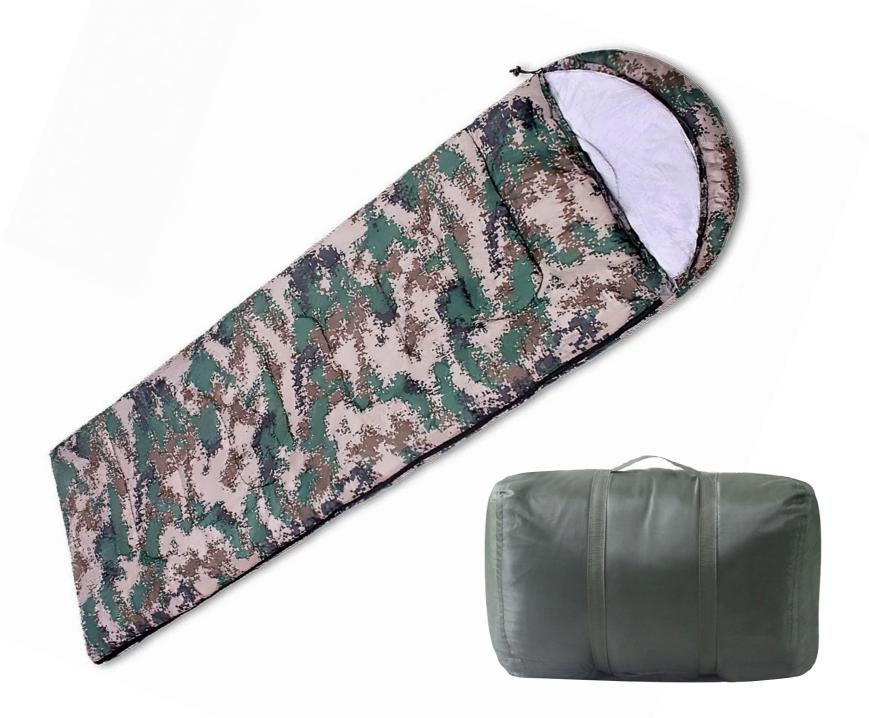

## SLEEPING BAG

**Abundant Product Selection** We offer many sleeping bags, including rectangular, double, and mummy types.

**Certified Quality** Each of our sleeping bags complies with global thermal resistance standards.

**Extra Low Weight** The size of 20 x 20 x 40 cm makes our sleeping bags easy to carry anywhere.