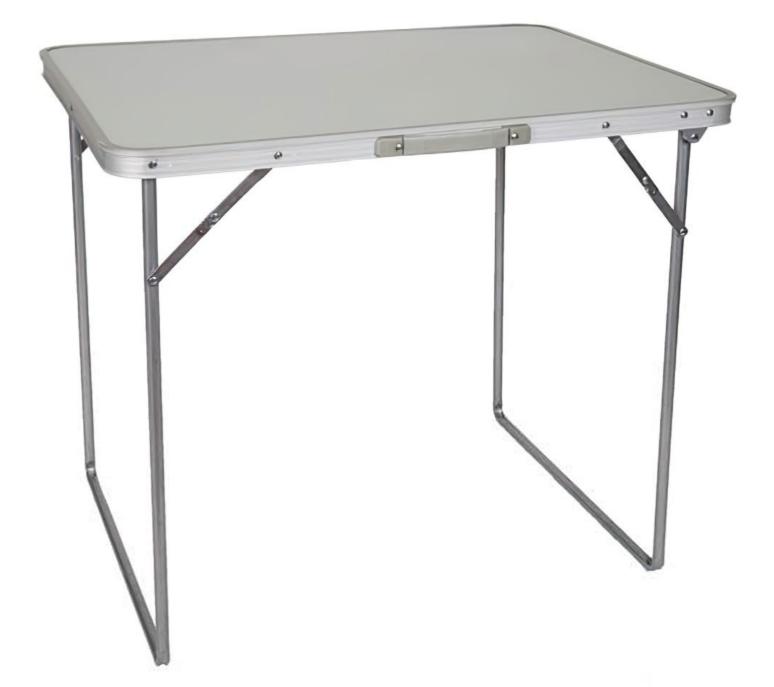

## CAMPING TABL

#### Versatile Applications

From picnic tables to prep tables, our camping tables have various uses for different customers.

#### **Collapsible Construction**

The table frame is foldable or the table top is rolled, allowing users to store or set up easily.

#### Lightweight & Portability

Made with lightweight aluminum frame or MDF top, folded into compact or carry bags for portability.