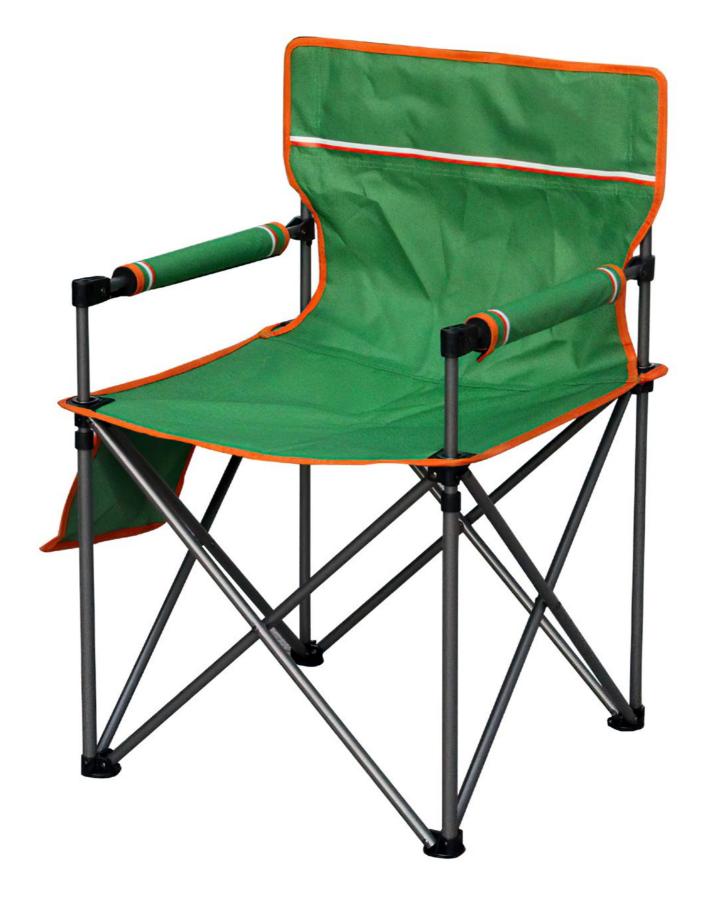

### **KRC-01 CLASSIC FOLDING CAMPING CHAIR**

54х45х88см

COATED STEEL TUBE AND 600D POLYESTER