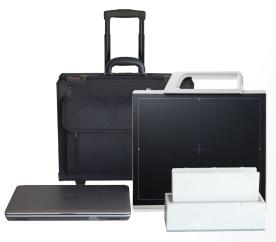

# **BOVINE & ZOO | DR Portable System**

The Rayence portable package provides the ultimate in adaptability to its environment. The 1417 Series flat panel detector is the latest in innovative flat panel technology. The durable, ultra-thin and light weight design makes it the most ideal 14"x17" flat panel detector.

### **Standard Equipment**

- 1417 DR flat panel detector
- Laptop computer with pre-installed VetView software
- Portable carrying case with wheels
- Rechargeable 2-battery pack with a charger

### **Optional Equipment**

- Portable generator
- Tablet PC
- Mobile battery charger

# **EQUINE PACKAGE | DR Portable System**

The DR portable package for equine provides the ultimate in adaptability to its environment. It uses auto-trigger signal sensing technology that does not require any integration into an X-ray generator.

### **Standard Equipment**

- 1012 DR flat panel detector
- Laptop computer with pre-installed VetView software
- · Portable carrying case with wheels
- Rechargeable 2-battery pack with a charger

### **Optional Equipment**

- Portable generator
- 14"x17" DR panel
- Tablet PC
- Mobile battery charger

Mobile battery charger (Optional)

Standard Equipment