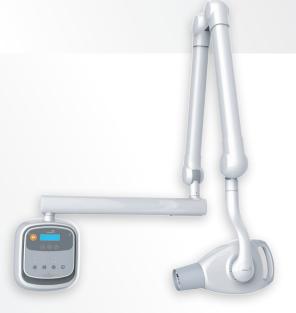

# **VET DENTAL | Intra-Oral Imaging System**

Our Intra-oral imaging system is the ideal veterinary digital imaging solution. It provides higher diagnostic value with superior image quality for precise and advanced intra-oral radiography.

Hand-Held X-Ray | EzRay Air

• Intra-Oral Sensor | HDI-2000

Wall Mount X-Ray | EzRay

Standard Equipment