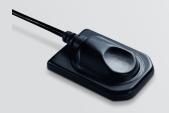

# **EXOTIC & AVIAN | Hand-Held X-ray & Detector**

A lightweight and powerful battery operated, hand-held, portable X-ray system that produces superior image quality. Designed for simplicity and ease of use, it is ideal for imaging exotic and avian animals.

### Hand-Held X-Ray features

- Ergonomic handle design and light weight
- External backscatter shield and internal radiation shield
- · Rechargeable battery included

### **Detector features**

- Removable handle
- Support Cloud system
- Wireless
- Auto image rotation
- Sleep mode
- · Light weight durable design
- · Built-in image storage
- Shock sensor