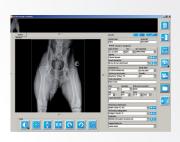

# **SOFTWARE | iQ-VIEW & CLOUD**

iQ-View MyVet Edition is an easy-to use reading station, specialized for veterinarians. iQ-VIEW can easily be integrated with any practice management system (PMS), EMR or HIS. Even specialty tools for 3D post-processing, orthopedic templating, or stitching are closely interfaced with the viewer.