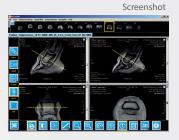

# **SOFTWARE | iQ-VIEW & CLOUD**

iQ-View MyVet Edition is an easy-to use reading station, specialized for veterinarians. iQ-VIEW can easily be integrated with any practice management system (PMS), EMR or HIS. Even specialty tools for 3D post-processing, orthopedic templating, or stitching are closely interfaced with the viewer.