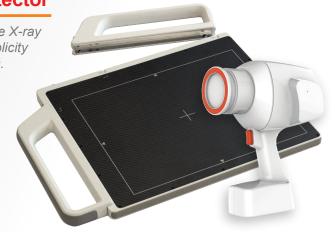

# **EXOTIC & AVIAN | Hand-Held X-ray & Detector**

A lightweight and powerful battery operated, hand-held, portable X-ray system that produces superior image quality. Designed for simplicity and ease of use, it is ideal for imaging exotic and avian animals.

### Hand-Held X-Ray features

- Ergonomic handle design and light weight
- External backscatter shield and internal radiation shield
- · Rechargeable battery included

### **Detector features**

- Removable handle
- Support Cloud system
- Wireless
- Auto image rotation
- Sleep mode
- · Light weight durable design
- · Built-in image storage
- Shock sensor