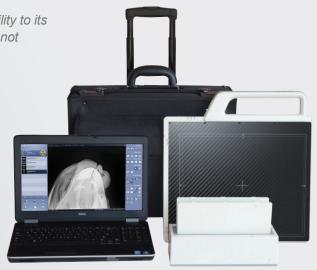

# **BOVINE & ZOO | DR Portable System**

The Rayence portable package provides the ultimate in adaptability to its environment. The 1417 Series flat panel detector is the latest in innovative flat panel technology. The durable, ultra-thin and light weight design makes it the most ideal 14"x17" flat panel detector.

### **Standard Equipment**

- 1417 DR flat panel detector
- Laptop computer with pre-installed VetView software
- Portable carrying case with wheels
- Rechargeable 2-battery pack with a charger