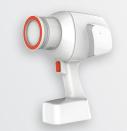

# **EXOTIC & AVIAN | Hand-Held X-ray & Detector**

A lightweight and powerful battery operated, hand-held, portable X-ray system that produces superior image quality. Designed for simplicity and ease of use, it is ideal for imaging exotic and avian animals.

### Hand-Held X-Ray features

- Ergonomic handle design and light weight
- External backscatter shield and internal radiation shield
- · Rechargeable battery included

### **Detector features**

- Removable handle
- Support Cloud system
- Wireless
- Auto image rotation
- Sleep mode
- · Light weight durable design
- · Built-in image storage
- Shock sensor