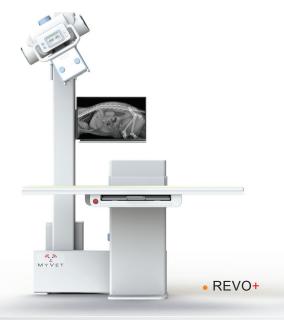

# **VET TABLE | REVO+ for Small Animals**

The Revo series vet table is a cost effective, workflow efficient approach to digital radiographic imaging designed to improve workflow in veterinary practice of small animals.

- Easy table operation by a foot switch
- Superior image quality
- Charging Bucky
- · Wireless flat panel detector
- Elevating table top to assist with large animals