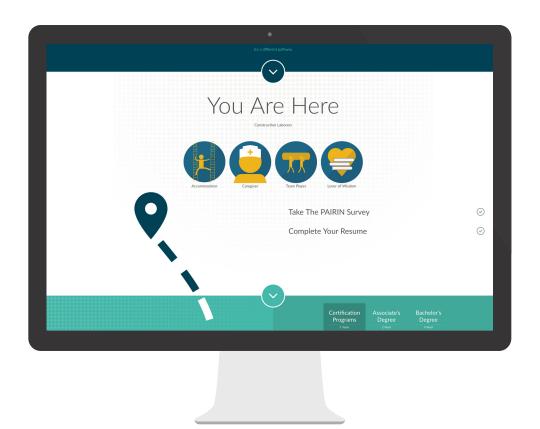

#### What's unique about PAIRIN Pathways?

PAIRIN Pathways is the first career exploration tool that respects and supports the non-linear nature of most individual's paths. By combining hard and soft skills with previous job history and interests, PAIRIN guides people to the experiences, skills and programs that will accelerate their success.

#### What is The PAIRIN Survey?

The PAIRIN Survey is the only soft skills assessment that measures more than 100 attributes. It is based on over 60 years of scientific research.

#### How does PAIRIN Pathways' career exploration work?

Detailed information is available for over 600 careers which can be filtered by personal preference, desired location, salary, education requirements, job tasks, opportunity rating and so much more. You can even customize a résumé and generate job-opening-specific versions optimized to increase employee response rates.