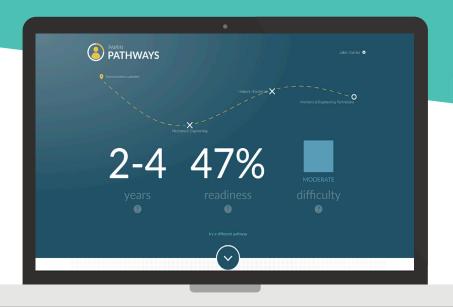

#### Does PAIRIN Pathways help me develop toward my goals?

Yes! Detailed, graphical, cross-industry mapping helps you develop both soft and hard skills while in certificate or degree programs. Insights, tips, and personalized curriculum are also available to help you develop your skills before you need them on the job.