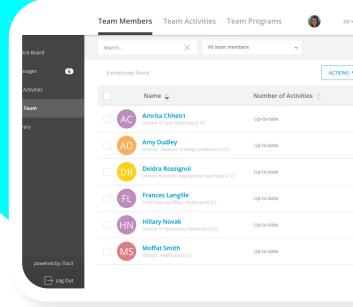

# Track employee progress and keep them motivated.

### Training compliance and analytics

Learn which roles are engaged and which aren't, or set up reporting for mandated training. Robust data for training analytics and compliance traceability is built-in.