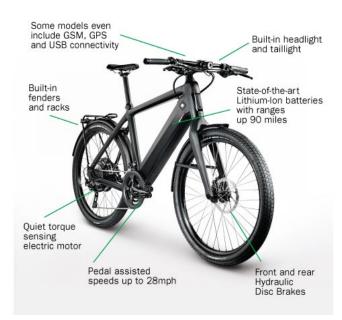

eBikes are not like ordinary bicycles. eBikes contain motors and lithium ion batteries to add power to your pedal stroke. While they look and work just like a bicycle, certain models can reach speeds up to 28mph with just a few pedal strokes and travel up to 90 miles on a single charge. Hills just seem to disappear. Advancements in technology deliver hydraulic disc brakes, GSM connectivity, GPS, USB, powerful lights, and even a mobile phone app to control and fine tune your performance.\*