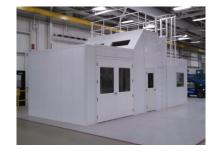

## BETTER BUILT STRONGER BUILT PANEL BUILT

One, two and three story inplant offices from Panel Built can accommodate any space need. Available in a variety of cores and surface finishes, these versatile structures go up in a fraction of the time and cost of traditional "stick-built" construction. Each comes complete with a step by step installation manual and drawings.

## Features

- Reusable, re-locatable, and expandable design
- Easy installation with minimal facility disruption
- · Load bearing storage roofs available
- · Variety of colors and finishes
- Multi-story options optimize space and value
- Solid construction withstands manufacturing and military enviroments