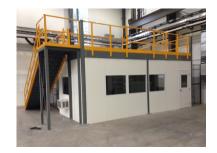

## BETTER BUILT STRONGER BUILT PANEL BUILT

One, two and three story inplant offices from Panel Built can accommodate any space need. Available in a variety of cores and surface finishes, these versatile structures go up in a fraction of the time and cost of traditional "stick-built" construction. Each comes complete with a step by step installation manual and drawings.

## Features

- Reusable, re-locatable, and expandable design
- Easy installation with minimal facility disruption
- · Load bearing storage roofs available
- · Variety of colors and finishes
- Multi-story options optimize space and value
- Solid construction withstands manufacturing and military enviroments