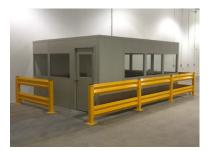

## BETTER BUILT STRONGER BUILT PANEL BUILT

One, two and three story inplant offices from Panel Built can accommodate any space need. Available in a variety of cores and surface finishes, these versatile structures go up in a fraction of the time and cost of traditional "stick-built" construction. Each comes complete with a step by step installation manual and drawings.

## Features

- Reusable, re-locatable, and expandable design
- Easy installation with minimal facility disruption
- · Load bearing storage roofs available
- · Variety of colors and finishes
- Multi-story options optimize space and value
- Solid construction withstands manufacturing and military enviroments