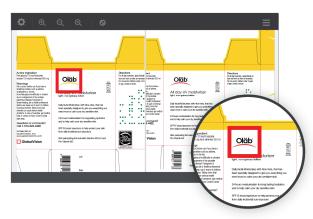

Engine

Inspect text, artwork, barcodes, Braille, and printed materials.





# Everything you need for Quality Control

Global Vision is the world leader in the design of innovative proofreading technologies. With over 25 years of experience, we've helped customers increase proofreading accuracy, efficiency, and speed. Our company led the transformation from manual proofreading to automation – gaining along the way an unmatched reputation for complete quality control solutions.



**DOCUPROOF** TEXT INSPECTION



**BARPROOF** BARCODE INSPECTION



**SCANPROOF** PRINT INSPECTION



**ARTPROOF** GRAPHICS INSPECTION



**BRAILLEPROOF** BRAILLE INSPECTION



**SPELLPROOF** SPELLING INSPECTION



#### GlobalVision QC Platform

**Docuproof** text inspection



**Artproof** graphics inspection



**Scanproof** print inspection



#### **Esko Solutions**







### **Your Packaging Process**

Сору

Artwork

Pre-Press

Production