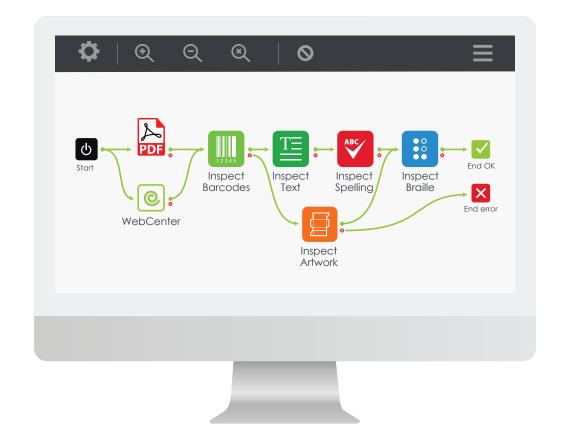

## The Quality Control Platform

within

**ESKO** Automation Engine

Inspect text, artwork, barcodes, Braille, and printed materials.





# Everything you need for Quality Control

Global Vision is the world leader in the design of innovative proofreading technologies. With over 25 years of experience, we've helped customers increase proofreading accuracy, efficiency, and speed. Our company led the transformation from manual proofreading to automation – gaining along the way an unmatched reputation for complete quality control solutions.



**DOCUPROOF** TEXT INSPECTION



**BARPROOF** BARCODE INSPECTION



**SCANPROOF** PRINT INSPECTION



**ARTPROOF** GRAPHICS INSPECTION



**BRAILLEPROOF** BRAILLE INSPECTION



**SPELLPROOF** SPELLING INSPECTION



#### GlobalVision QC Platform

**Docuproof** text inspection



**Artproof** graphics inspection



**Scanproof** print inspection



#### **Esko Solutions**







### **Y