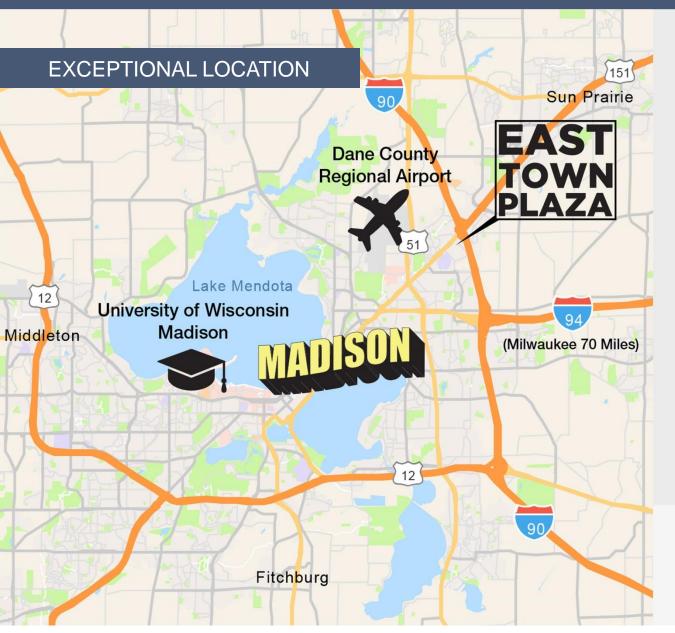

Southeast Quadrant of Zeier Road & East Washington Avenue (US 151) Madison, Wisconsin

### 1,334 - 17,200 SF Retail Available

Positioned in the heart of the dominant East Towne Mall regional trade area

Conveniently located 0.5 mile from a full interchange with I-90 at the intersection of East Washington Avenue and Zeier Road, providing for exceptional regional access

Located in Dane County, the fastest growing county in Wisconsin, with over 118,000 people in 5 miles and 7% growth projected over 5 years