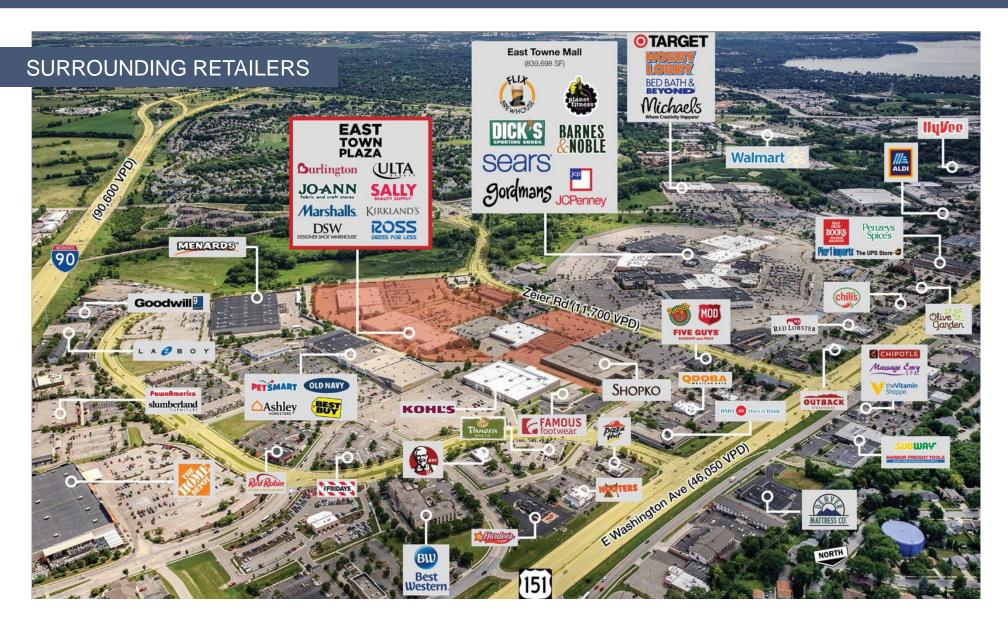

#### **Local Benefits**

2 miles from the American Center, a 447-acre business park with more than 90 businesses, generating significant traffic throughout the day

Madison is the state capital of Wisconsin and is home to over 65,000 college students including over 40,000 at nearby University of Wisconsin

#### **Traffic Counts**

East Washington Avenue (46,050 VPD) Zeier Road (11,700 VPD)

For Additional Info

KRISTI BUECHLER 877.307.4468 kristib@lamarco.com

695 Route 46, Suite 210 | Fairfield, NJ 07004 | 1 (800) 526-0762