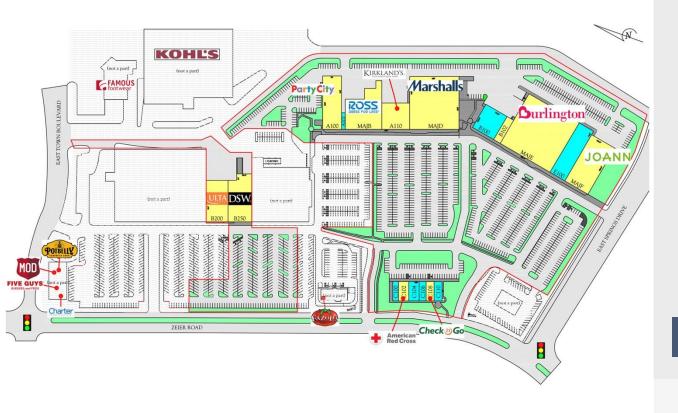

#### SITE PLAN

#### **Tenant Roster**

| SUITE | TENANT              | AREA      |
|-------|---------------------|-----------|
| A100  | Party City          | 13,931 SF |
| A102  | AVAILABLE           | 1,703 SF  |
| A110  | Kirklands           | 10,000 SF |
| B100  | AVAILABLE           | 10,000 SF |
| B102  | Sally Beauty Supply | 2,000 SF  |
| B200  | Ulta Beauty         | 11,243 SF |
| B250  | DSW                 | 16,024 SF |
| C100  | AVAILABLE           | 1,334 SF  |
| C102  | American Red Cross  | 3,150 SF  |
| C104  | AVAILABLE           | 2,418 SF  |
| C106  | AVAILABLE           | 1,782 SF  |
| C108  | Check 'N Go         | 2,100 SF  |
| C110  | AVAILABLE           | 2,100 SF  |
| MAJB  | Ross Dress for Less | 22,000 SF |
| MAJD  | Marshalls           | 36,800 SF |
| MAJE  | Burlington          | 43,000 SF |
| E100  | AVAILABLE           | 17,200 SF |
| MAJF  | JOANN               | 20,000 SF |
|       |                     |           |

TOTAL GLA

216,785 SF