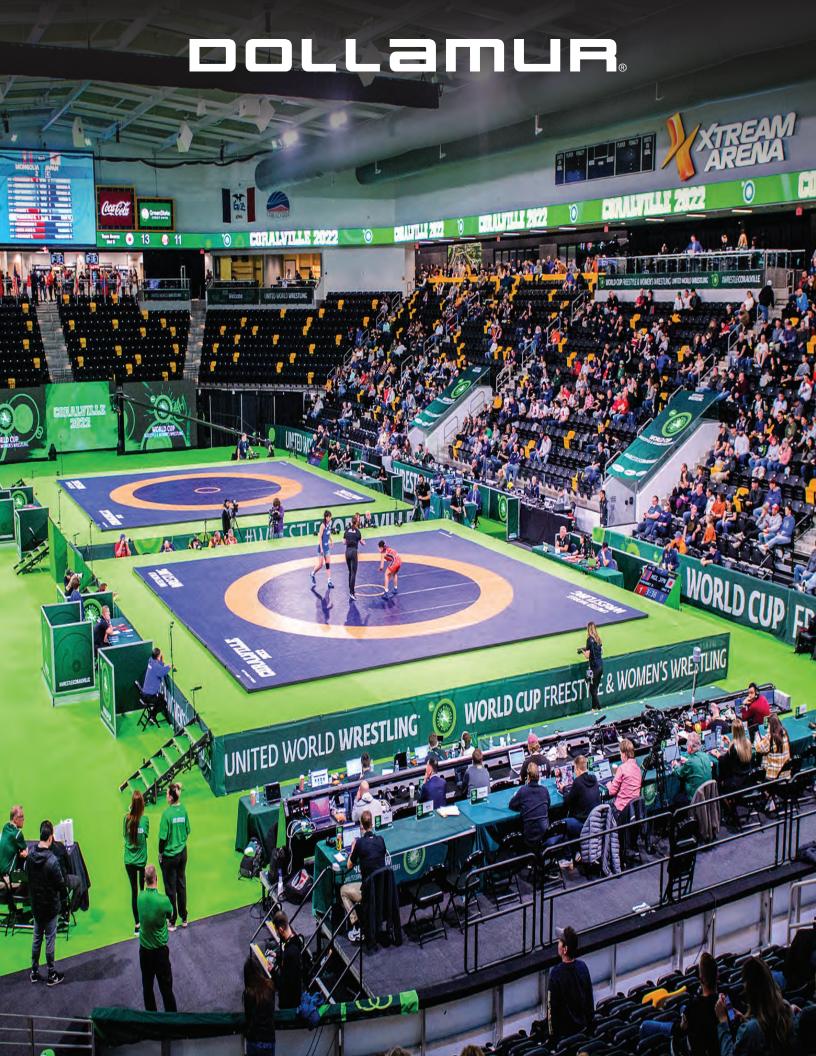

The number of competitions that Dollamur sponsors grows each year as more wrestling programs discover the advantage that Dollamur mats offer.

Dollamur is proud to have provided competition wrestling mats at these events and many others.

# DOLLAMUR COMPETITION MATS WERE USED AT SOME OF THE MOST PRESTIGIOUS EVENTS INCLUDING:

- USA Olympic Trials 2008-2012-2016-2020-2024
- European Games 2019
- Canadian Games 2017
- World Championships 2015-2016-2017
- France Wrestling Grand Prix 2017-2018-2019-2021-2022-2023-2024-2025
- German Wrestling Grand Prix 2017-2018-2019
- African Continental Championships 2018
- Kazakhstan Asia Championships 2022
- Pan Am Games 2015
- Indian Games 2025