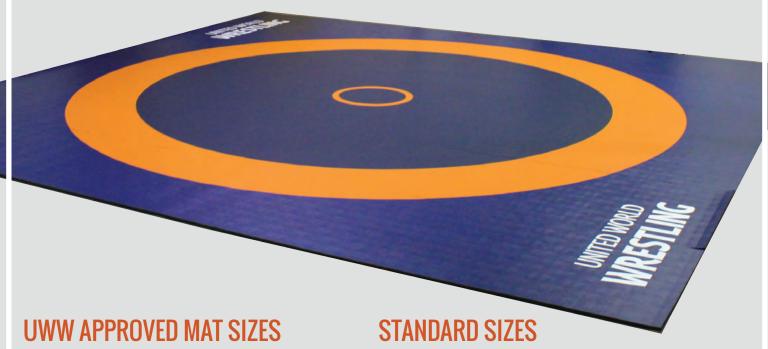

# UWW APPROVED MAT SIZES DOLLAMUR

Dollamur UWW approved mats have a thickness of 5cm and all sizes come standard with our FLEXI-Roll® feature. If you would like to **GO TAPELESS!**, add the FLEXI-Connect® feature, speak to our representative.

All mat systems include 8cm mat tape and straps. Custom sizes also available. Standard sections are 1.8 meters wide. For a complete list of options and products, visit our web site at www.dollamur.com.

- 6m x 6m (4 sections at 6m length each)
- 8m x 8m (5 sections at 8m length each)
- 10m x 10m (6 sections at 10m length each)
- 12m x 12m (7 sections at 12m length each)