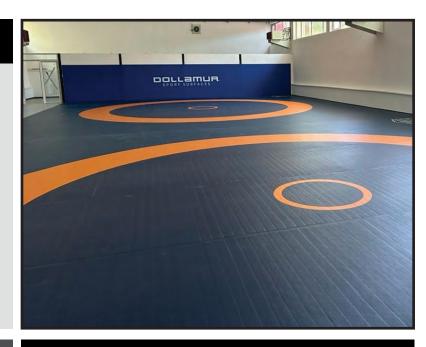

# UWW APPROVED MAT SIZES DOLLAMUR

Dollamur UWW approved mats have a thickness of 5cm and all sizes come standard with our FLEXI-Roll® feature. If you would like to **GO TAPELESS!**, add the FLEXI-Connect® feature, speak to our representative.

All mat systems include 8cm mat tape and straps. Custom sizes also available. Standard sections are 1.8 meters wide. For a complete list of options and products, visit our web site at www.dollamur.com.

- 6m x 6m (4 sections at 6m length each)
- 8m x 8m (5 sections at 8m length each)
- 10m x 10m (6 sections at 10m length each)
- 12m x 12m (7 sections at 12m length each)