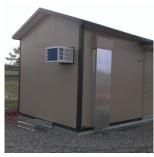

### **Standard Options**

- 3-0 x 7-0 Half Glass Steel Doors
- 26 Gauge Stucco-Embossed Steel Faced Panels with Poly-Styrene Insulation
- 3' x 4' picture windows or 36" x 36" horizontal sliding windows
- Through wall or package unit HVAC

The system's flexibility to withstand hurricane and earthquake conditions, speed of project construction, as well as its ability to meet tough building codes, makes it a smart choice for equipment enclosures, crane or fork-liftable metal buildings, guard shacks, storage buildings, or even a large modular office building or commercial facility.