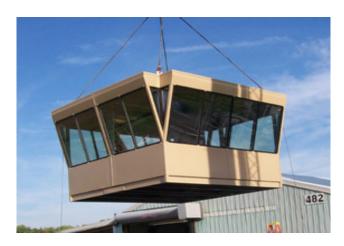

#### **Features**

- Designed to withstand up to 180 mph wind loads
- Custom built to suit your specific application
- Insulated and weather proof roof systems
- Available in shed, gable and hip roof designs
- Assembled onsite in a fraction of conventional construction time
- Our modular panelized buildings are expandable and relocatable
- Can be pre-assembled on crane liftable steel base

#### **Applications**

Towers

**Gate Houses** 

**Security Office** 

**Storage** 

**Field Office** 

**Electric Sub Station** 