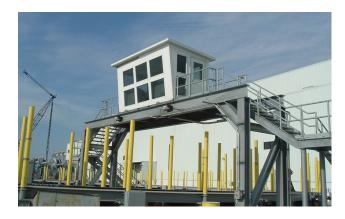

#### **Features**

- Designed to withstand up to 180 mph wind loads
- Custom built to suit your specific application
- Insulated and weather proof roof systems
- Available in shed, gable and hip roof designs
- Assembled onsite in a fraction of conventional construction time
- Our modular panelized buildings are expandable and relocatable
- Can be pre-assembled on crane liftable steel base

#### **Applications**

Towers

**Gate Houses** 

**Security Office** 

**Storage** 

**Field Office** 

**Electric Sub Station** 