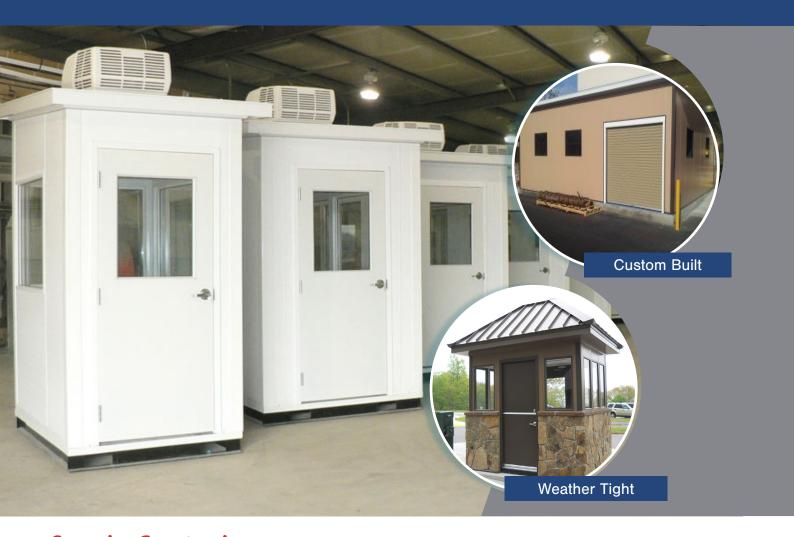

### **Standard Options**

- 3-0 x 7-0 Half Glass Steel Doors
- 26 Gauge Stucco-Embossed Steel Faced Panels with Poly-Styrene Insulation
- 3' x 4' picture windows or 36" x 36" horizontal sliding windows
- Through wall or package unit HVAC

The system's flexibility to withstand hurricane and earthquake conditions, speed of project construction, as well as its ability to meet tough building codes, makes it a smart choice for equipment enclosures, crane or fork-liftable metal buildings, guard shacks, storage buildings, or even a large modular office building or commercial facility.

#### **Features**

- Designed to withstand up to 180 mph wind loads
- Custom built to suit your specific application
- Insulated and weather proof roof systems
- Available in shed, gable and hip roof designs
- Assembled onsite in a fraction of conventional construction time
- Our modular panelized buildings are expandable and relocatable
- Can be pre-assembled on crane liftable steel base