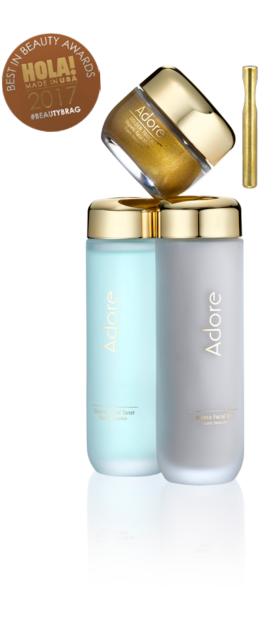

#### **GOLDEN TOUCH**

A unique combination of magnetic healing, the antioxidant and exfoliant power of pure gold and proven age-defying plant stem cells work together seamlessly to nourish your skin like never before while renewing beauty. The visible 24K gold sprinkles not only are a superb delivery mechanism to deliver the formulation's nutrients to your skin, they also stimulate electromagnetic energy flow through acupuncture meridians.

#### **SKIN TIGHTENING**

See time turn back as you look at your own reflection in the mirror. Within seconds of applying, fine lines and wrinkles disappear, courtesy of the innovative Plant Stem Cell Formla containing organic fruit stem cells in a base that includes magnesium to soothe and heal damaged skin.

#### CELLMAX

A breakthrough combination of age-defying active ingredients. It features the highest concentration of our exclusive Plant Stem Cell formula, today's most advanced anti-aging biotechnology for skincare.

#### A.M. P.M. MOISTURIZERS

Treat your complexion to these high-potency, deeply penetration serums, proven to restore a youthful look by minimizing the signs of aging. The key is our exclusive plant stem cell formula, which protects your skin's own stem cells and encourages them to renew fresh textures.