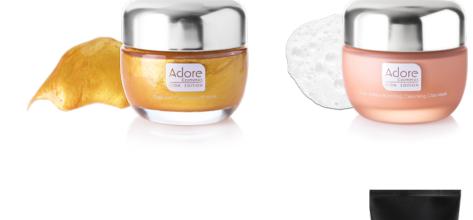

#### **GOLDEN TOUCH**

A unique combination of magnetic healing, the antioxidant and exfoliant power of pure gold and proven age-defying plant stem cells work together seamlessly to nourish your skin like never before while renewing beauty. The visible 24K gold sprinkles not only are a superb delivery mechanism to deliver the formulation's nutrients to your skin, they also stimulate electromagnetic energy flow through acupuncture meridians.

# ICON EDITION

Stand out from the rest with our Supreme collection featuring products that will stimulate your senses.

Explore vibrant colors, rich textures and illuminate your natural beauty with organic antioxidants.