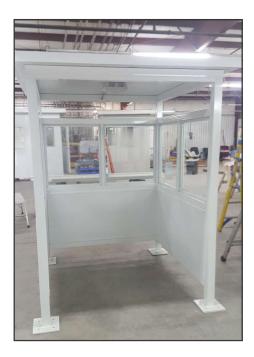

## **Features**

- · Shed, hip, or raised fascia roof options
- · Offered in a variety of sizes and can be painted custom
- Welded steel structural tubing
- HVAC

## Applications:

- · Access Control Points
- Toll Booth Plazas
- · Vehicle Inspection Canopy
- · Parking Shelters
- · Smoking Shelters
- Equipment Enclosures