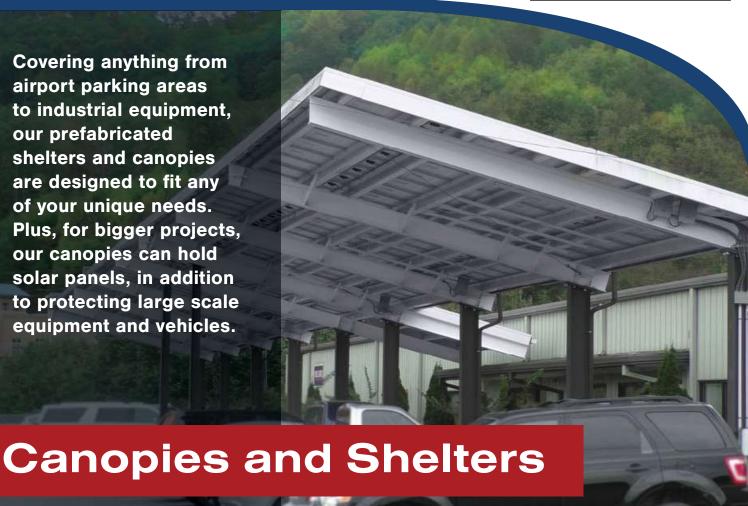

Covering anything from airport parking areas to industrial equipment, our prefabricated shelters and canopies are designed to fit any of your unique needs. Plus, for bigger projects, our canopies can hold solar panels, in addition to protecting large scale equipment and vehicles.