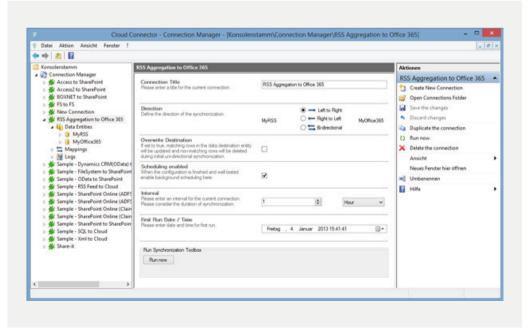

- The connector offers a general approach for on-premises-to-cloud but also cloud-to-cloud synchronizations that includes file server data such as department shares and user home drives.
- Several data sources supported: files on local discs and file server shares such as OneDrive, Google Drive, DropBox, and Box via synced local copies.
- SharePoint to SharePoint connections supported: across site-collections or across tenants as well as SharePoint on-premises to Online.

Brilliant tool, e.g. for replicating local files to a Sharepoint Online library. The assistance I received from Layer2 was outstanding.

Melanie Cook, Data Fast Systems Pty. Ltd.

- No limitations regarding the number of files to sync: the SharePoint list view threshold issue (>5.000 / 20.000 files) does not apply to sync.
- SQL-like query language is supported on the file server side to sync specific pre-selected files only.
- SharePoint views are supported to aggregate multiple file sources into the same SharePoint library.
- One-way sync (migration or backup) and two-way sync (permanent hybrid integration) are supported.

- Flexible field/column mapping is available to add metadata.
- Dynamic columns are available to add custom business logic in C#.
- Secure connection: the connector runs as a Windows service, on a server or client, inside the corporate network with Internet connectivity. It is possibily to run the connector in the cloud (VM) as well. No data is exposed to any 3rd party. Direct connections via SSL/HTTPS.
- File synchronization is just one option: 100+ more data sources are supported for codeless sync, such as databases, ERP/CRM, and more.