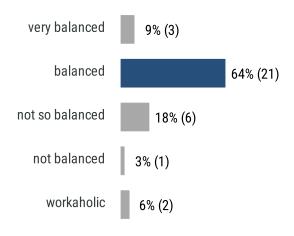

benchmark.

"LAST" = your previous score from February 2023.

# FranchiseBusinessREVIEW Driving Better Results.

# **General Satisfaction**



# **Additional Questions**



### **Describe the market size where you operate:**



## What would your fellow franchisees say about you?



## Amount of TSS meetings attended in past 18 months:



## I became a franchisee to be part of an organization:



# **Additional Questions**



### Being active in my franchise & community matters:



#### How has your attitude changed?



## Affect of your business on franchise success?



## Average work hours you clock each week:



# TSS Photography Franchisee Survey | August 2024 **Additional Questions**



## Work schedule flexibility:



## How do you operate your business?



#### Work-life balance:



## Would you like to grow to full-time?



# **Additional Questions**



## Are you a Military Veteran?



### **Pre-Tax Income:**