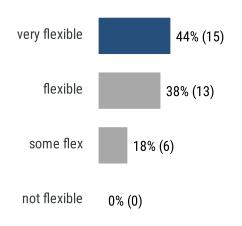

)

"VAR%" = the +/- percentage variance between your score and the benchmark.

"LAST" = your previous score from February 2023.

# FranchiseBusinessREVIEW Driving Better Results.

# **General Satisfaction**



# **Additional Questions**



### **Describe the market size where you operate:**



## What would your fellow franchisees say about you?



## Amount of TSS meetings attended in past 18 months:



## I became a franchisee to be part of an organization:



# **Additional Questions**



### Being active in my franchise & community matters:



#### How has your attitude changed?



## Affect of your business on franchise success?



## Average work hours you clock each week:



# TSS Photography Franchisee Survey | August 2024 **Additional Questions**



## Work schedule flexibility:



## How do you operate your business?



#### Work-life balance:



## Would you like to grow to full-time?



# **Additional Questions**



## Are you a Military Veteran?



### **Pre-Tax Income:**