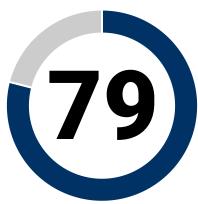

# 14% above average

Your overall score is 14% above the average 69 FSI. Of the 353 brands in the benchmark, FSI scores range from 0 to 98.

# Top percentile

Your score is in the Top quartile of 2024 FBR Benchmark.