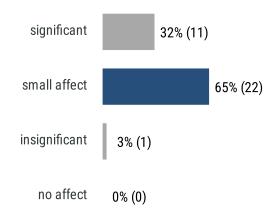

number of responses by question.

"SCORE" = your current Franchise Satisfaction Index (FSI) score.

"BHMK" = the current FBR benchmark FSI score (see page 3)

"VAR%" = the +/- percentage variance between your score and the benchmark.

"LAST" = your previous score from February 2023.

# FranchiseBusinessREVIEW Driving Better Results.

# **General Satisfaction**



# **Additional Questions**



### **Describe the market size where you operate:**



## What would your fellow franchisees say about you?



## Amount of TSS meetings attended in past 18 months:



## I became a franchisee to be part of an organization:



# **Additional Questions**



### Being active in my franchise & community matters:



#### How has your attitude changed?



## Affect of your business on franchise success?



## Average work hours you clock each week:



# TSS Photography Franchisee Survey | August 2024 **Additional Questions**



## Work schedule flexibility:



## How do you operate your business?



#### Work-life balance:



## Would you like to grow to full-time?



# **Additional Questions**



## Are you a Military Veteran?



### **Pre-Tax Income:**