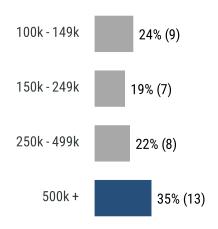

| 76    | 61   | +25  | 70   | +9     |
| Financial Picture (n=33)  |       |      |      |      |        |
| i manerari retare (n=33)  | 66    | 59   | +12  | 63   | +5     |
| Long-Term Growth (n=33)   |       |      |      |      |        |
| Long Territ Growth (n=55) | 77    | 69   | +12  | 70   | +10    |

#### **KEY INDEX:**

"n" = number of responses by question.

"SCORE" = your current Franchise Satisfaction Index (FSI) score.

"BHMK" = the current FBR benchmark FSI score (see page 3)

"VAR%" = the +/- percentage variance between your score and the benchmark.

"LAST" = your previous score from February 2023.

# FranchiseBusinessREVIEW Driving Better Results.

# **General Satisfaction**



# **Additional Questions**



### **Describe the market size where you operate:**



## What would your fellow franchisees say about you?



## Amount of TSS meetings attended in past 18 months:



## I became a franchisee to be part of an organization:



# **Additional Questions**



### Being active in my franchise & community matters:



#### How has your attitude changed?



## Affect of your business on franchise success?



## Average work hours you clock each week:



# TSS Photography Franchisee Survey | August 2024 **Additional Questions**



## Work schedule flexibility:



## How do you operate your business?



#### Work-life balance:



## Would you like to grow to full-time?



# **Additional Questions**



## Are you a Military Veteran?



### **Pre-Tax Income:**