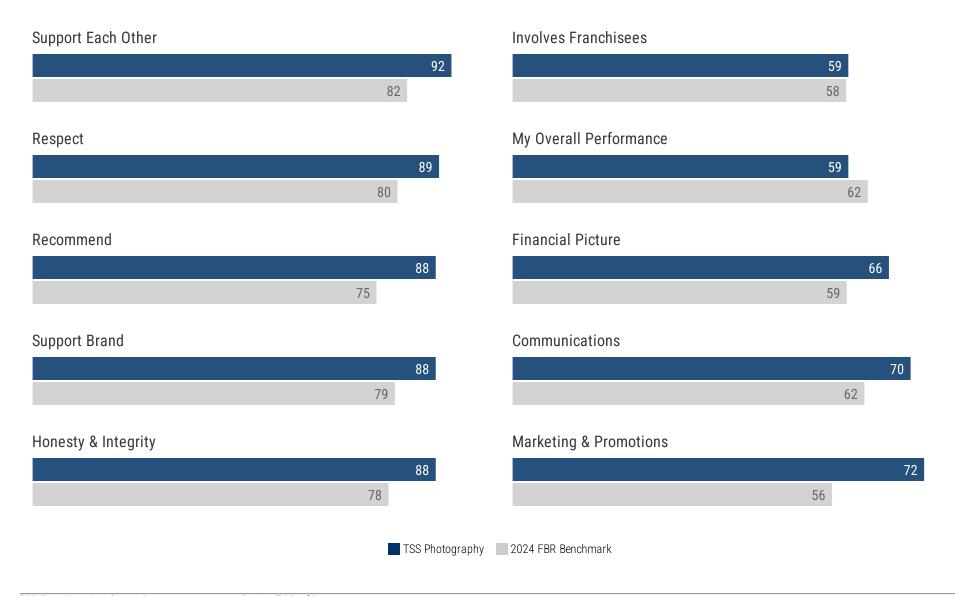

# **Highest / Lowest Rated Areas**

## **Highest Rated Questions**

## **Lowest Rated Questions**