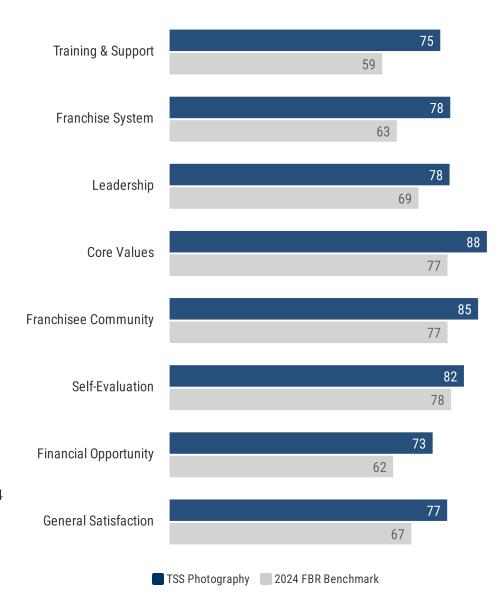

## **Overview**

# 14% above average

Your overall score is 14% above the average 69 FSI. Of the 353 brands in the benchmark, FSI scores range from 0 to 98.

# Top percentile

Your score is in the Top quartile of 2024 FBR Benchmark.