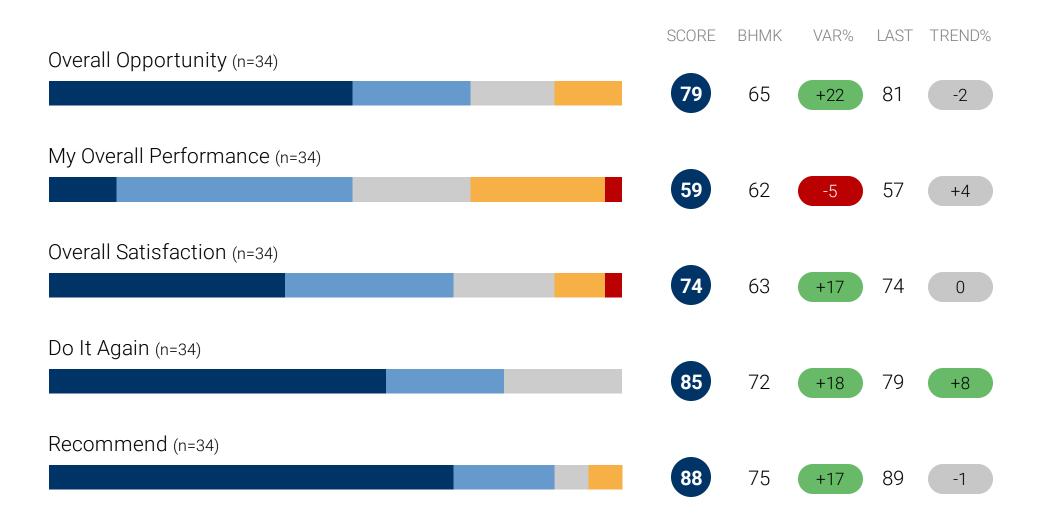

| Total Investment (n=32)   |       |      |      |      |        |
|                           | 76    | 61   | +25  | 70   | +9     |
| Financial Picture (n=33)  |       |      |      |      |        |
| i manerari retare (n=33)  | 66    | 59   | +12  | 63   | +5     |
| Long-Term Growth (n=33)   |       |      |      |      |        |
| Long Territ Growth (n=55) | 77    | 69   | +12  | 70   | +10    |

#### **KEY INDEX:**

"n" = number of responses by question.

"SCORE" = your current Franchise Satisfaction Index (FSI) score.

"BHMK" = the current FBR benchmark FSI score (see page 3)

"VAR%" = the +/- percentage variance between your score and the benchmark.

"LAST" = your previous score from February 2023.

# FranchiseBusinessREVIEW Driving Better Results.

# **General Satisfaction**



# **Additional Questions**



### **Describe the market size where you operate:**



## What would your fellow franchisees say about you?



## Amount of TSS meetings attended in past 18 months:



## I became a franchisee to be part of an organization:



# **Additional Questions**



### Being active in my franchise & community matters:



#### How has your attitude changed?



## Affect of your business on franchise success?



## Average work hours you clock each week:



# TSS Photography Franchisee Survey | August 2024 **Additional Questions**



## Work schedule flexibility:



## How do you operate your business?



#### Work-life balance:



## Would you like to grow to full-time?



# **Additional Questions**



## Are you a Military Veteran?



### **Pre-Tax Income:**