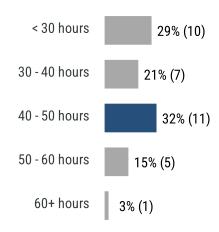

our current Franchise Satisfaction Index (FSI) score.

"BHMK" = the current FBR benchmark FSI score (see page 3)

"VAR%" = the +/- percentage variance between your score and the benchmark.

"LAST" = your previous score from February 2023.

# FranchiseBusinessREVIEW Driving Better Results.

# **General Satisfaction**



# **Additional Questions**



### **Describe the market size where you operate:**



## What would your fellow franchisees say about you?



## Amount of TSS meetings attended in past 18 months:



## I became a franchisee to be part of an organization:



# **Additional Questions**



### Being active in my franchise & community matters:



#### How has your attitude changed?



## Affect of your business on franchise success?



## Average work hours you clock each week:



# TSS Photography Franchisee Survey | August 2024 **Additional Questions**



## Work schedule flexibility:



## How do you operate your business?



#### Work-life balance:



## Would you like to grow to full-time?



# **Additional Questions**



## Are you a Military Veteran?



### **Pre-Tax Income:**