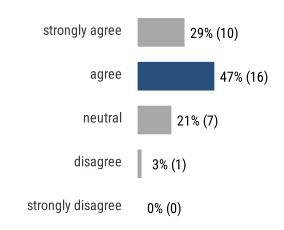

3   | +5     |
| Long-Term Growth (n=33)   |       |      |      |      |        |
| Long Territ Growth (n=55) | 77    | 69   | +12  | 70   | +10    |

#### **KEY INDEX:**

"n" = number of responses by question.

"SCORE" = your current Franchise Satisfaction Index (FSI) score.

"BHMK" = the current FBR benchmark FSI score (see page 3)

"VAR%" = the +/- percentage variance between your score and the benchmark.

"LAST" = your previous score from February 2023.

# FranchiseBusinessREVIEW Driving Better Results.

# **General Satisfaction**



# **Additional Questions**



### **Describe the market size where you operate:**



## What would your fellow franchisees say about you?



## Amount of TSS meetings attended in past 18 months:



## I became a franchisee to be part of an organization:



# **Additional Questions**



### Being active in my franchise & community matters:



#### How has your attitude changed?



## Affect of your business on franchise success?



## Average work hours you clock each week:



# TSS Photography Franchisee Survey | August 2024 **Additional Questions**



## Work schedule flexibility:



## How do you operate your business?



#### Work-life balance:



## Would you like to grow to full-time?



# **Additional Questions**



## Are you a Military Veteran?



### **Pre-Tax Income:**