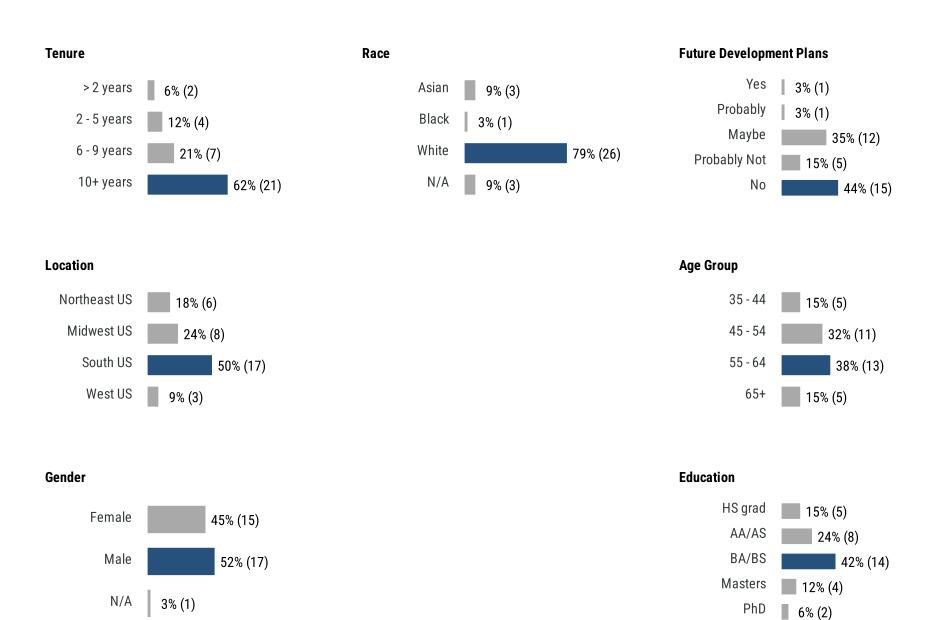

FBR survey questions were benchmarked to a custom **2024 FBR Benchmark** containing data from a select group of **353** brands. This benchmark includes current data from over **34,329** franchisees representing more than **162,061** locations.

## **Overview**









# 67% participation

34 out of 51 invited franchisees took part in the survey.



# 14% above average

Your overall score is 14% above the average 69 FSI. Of the 353 brands in the benchmark, FSI scores range from 0 to 98.



# Top percentile

Your score is in the Top quartile of 2024 FBR Benchmark.



# FranchiseBusinessREVIEW Driving Better Results.

# **Highest / Lowest Rated Areas**

## **Highest Rated Questions**

## **Lowest Rated Questions**



# Trend: July 2024 vs February 2023







# **Franchisee Demographics**



# **Training & Support**



| Training & Support (n=34)     | SCORE | BHMK | VAR% | LAST | TREND% |
|-------------------------------|-------|------|------|------|--------|
|                               | 77    | 63   | +22  | 75   | +3     |
| Marketing & Promotions (n=34) | 72    | 56   | +29  | 77   | -6     |
| Effective Technology (n=34)   | 81    | 56   | +45  | 84   | -4     |
| Communications (n=33)         | 70    | 62   | +13  | 69   | +1     |

#### **KEY INDEX:**

 $\mathbf{n}$  = number of responses by question.

"SCORE" = your current Franchise Satisfaction Index (FSI) score.

"BHMK" = the current FBR benchmark FSI score (see page 3)

"VAR%" = the +/- percentage variance between your score and the benchmark.

"LAST" = your previous score from February 2023.

# TSS Photogra