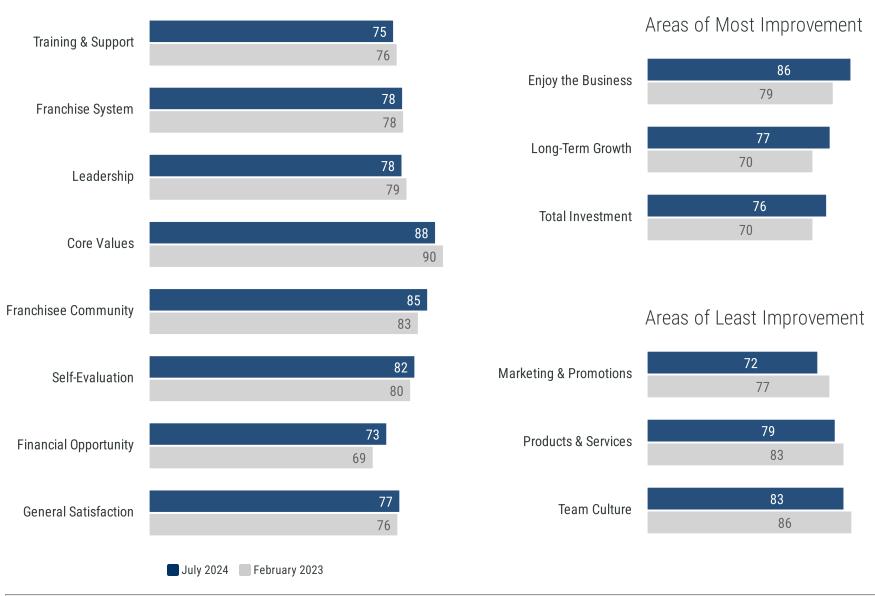

**FSI Benchmarking**

All standard FBR survey questions were benchmarked to a custom **2024 FBR Benchmark** containing data from a select group of **353** brands. This benchmark includes current data from over **34,329** franchisees representing more than **162,061** locations.

## **Overview**









# 67% participation

34 out of 51 invited franchisees took part in the survey.



# 14% above average

Your overall score is 14% above the average 69 FSI. Of the 353 brands in the benchmark, FSI scores range from 0 to 98.



# Top percentile

Your score is in the Top quartile of 2024 FBR Benchmark.



# FranchiseBusinessREVIEW Driving Better Results.

# **Highest / Lowest Rated Areas**

## **Highest Rated Questions**

## **Lowest Rated Questions**



# Trend: July 2024 vs February 2023







# **Franchisee Demographics**



# **Training & Support**



| Training & Support (n=34)     | SCORE | BHMK | VAR% | LAST | TREND% |
|-------------------------------|-------|------|------|------|--------|
|                               | 77    | 63   | +22  | 75   | +3     |
| Marketing & Promotions (n=34) | 72    | 56   | +29  | 77   | -6     |
| Effective Technology (n=34)   | 81    | 56   | +45  | 84   | -4     |
| Communications (n=33)         | 70    | 62   | +13  | 69   | +1     |

#### **KEY INDEX:**

 $\mathbf{n}$  = number of responses by question.

"SCORE" = your current Franchise Satisfaction Index (FSI) score.

"BHMK" = the current FBR benchmark FSI score (see page 3)

"VAR%" = the +/- percentage variance between your score and the benchmark.

"LAST" = your previous score