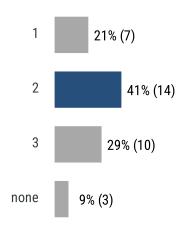

|
| i manerari retare (n=33)  | 66    | 59   | +12  | 63   | +5     |
| Long-Term Growth (n=33)   |       |      |      |      |        |
| Long Territ Growth (n=55) | 77    | 69   | +12  | 70   | +10    |

#### **KEY INDEX:**

"n" = number of responses by question.

"SCORE" = your current Franchise Satisfaction Index (FSI) score.

"BHMK" = the current FBR benchmark FSI score (see page 3)

"VAR%" = the +/- percentage variance between your score and the benchmark.

"LAST" = your previous score from February 2023.

# FranchiseBusinessREVIEW Driving Better Results.

# **General Satisfaction**



# **Additional Questions**



### **Describe the market size where you operate:**



## What would your fellow franchisees say about you?



## Amount of TSS meetings attended in past 18 months:



## I became a franchisee to be part of an organization:



# **Additional Questions**



### Being active in my franchise & community matters:



#### How has your attitude changed?



## Affect of your business on franchise success?



## Average work hours you clock each week:



# TSS Photography Franchisee Survey | August 2024 **Additional Questions**



## Work schedule flexibility:



## How do you operate your business?



#### Work-life balance:



## Would you like to grow to full-time?



# **Additional Questions**



## Are you a Military Veteran?



### **Pre-Tax Income:**