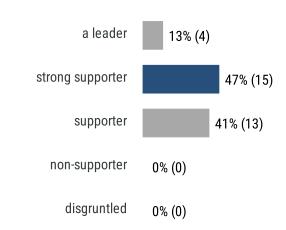

ancial Picture (n=33)  |       |      |      |      |        |
| i manerari retare (n=33)  | 66    | 59   | +12  | 63   | +5     |
| Long-Term Growth (n=33)   |       |      |      |      |        |
| Long Territ Growth (n=55) | 77    | 69   | +12  | 70   | +10    |

#### **KEY INDEX:**

"n" = number of responses by question.

"SCORE" = your current Franchise Satisfaction Index (FSI) score.

"BHMK" = the current FBR benchmark FSI score (see page 3)

"VAR%" = the +/- percentage variance between your score and the benchmark.

"LAST" = your previous score from February 2023.

# FranchiseBusinessREVIEW Driving Better Results.

# **General Satisfaction**



# **Additional Questions**



### **Describe the market size where you operate:**



## What would your fellow franchisees say about you?



## Amount of TSS meetings attended in past 18 months:



## I became a franchisee to be part of an organization:



# **Additional Questions**



### Being active in my franchise & community matters:



#### How has your attitude changed?



## Affect of your business on franchise success?



## Average work hours you clock each week:



# TSS Photography Franchisee Survey | August 2024 **Additional Questions**



## Work schedule flexibility:



## How do you operate your business?



#### Work-life balance:



## Would you like to grow to full-time?



# **Additional Questions**



## Are you a Military Veteran?



### **Pre-Tax Income:**