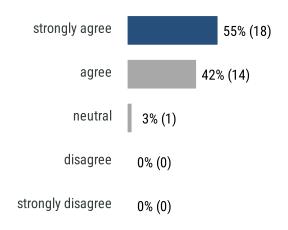

ng Territ Growth (n=55) | 77    | 69   | +12  | 70   | +10    |

#### **KEY INDEX:**

"n" = number of responses by question.

"SCORE" = your current Franchise Satisfaction Index (FSI) score.

"BHMK" = the current FBR benchmark FSI score (see page 3)

"VAR%" = the +/- percentage variance between your score and the benchmark.

"LAST" = your previous score from February 2023.

# FranchiseBusinessREVIEW Driving Better Results.

# **General Satisfaction**



# **Additional Questions**



### **Describe the market size where you operate:**



## What would your fellow franchisees say about you?



## Amount of TSS meetings attended in past 18 months:



## I became a franchisee to be part of an organization:



# **Additional Questions**



### Being active in my franchise & community matters:



#### How has your attitude changed?



## Affect of your business on franchise success?



## Average work hours you clock each week:



# TSS Photography Franchisee Survey | August 2024 **Additional Questions**



## Work schedule flexibility:



## How do you operate your business?



#### Work-life balance:



## Would you like to grow to full-time?



# **Additional Questions**



## Are you a Military Veteran?



### **Pre-Tax Income:**