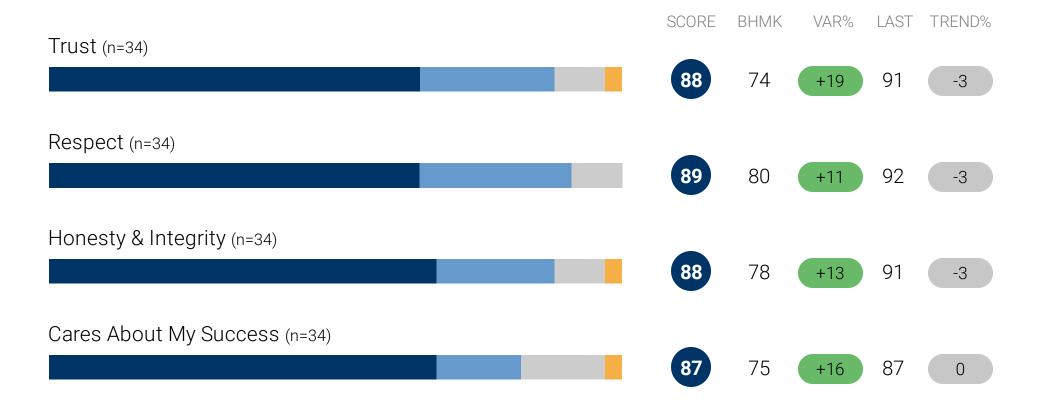

= your previous score from February 2023.



| Clear Vision (n=34)         | SCORE | BHMK | VAR% | LAST | TREND% |
|-----------------------------|-------|------|------|------|--------|
|                             | 85    | 73   | +16  | 86   | -1     |
| Team Culture (n=34)         | 83    | 75   | +11  | 86   | -3     |
| Involves Franchisees (n=34) | 59    | 58   | +2   | 59   | 0      |
| Effective in Driving (n=34) | 84    | 70   | +20  | 85   | -1     |

#### **KEY INDEX:**

"n" = number of responses by question.

"SCORE" = your current Franchise Satisfaction Index (FSI) score.

"BHMK" = the current FBR benchmark FSI score (see page 3)

"VAR%" = the +/- percentage variance between your score and the benchmark.

"LAST" = your previous score from February 2023.

# **Core Values**





#### **KEY INDEX:**

 $\mathbf{n}$  = number of responses by question.

"SCORE" = your current Franchise Satisfaction Index (FSI) score.

"BHMK" = the current FBR benchmark FSI score (see page 3)

"VAR%" = the +/- percentage variance between your score and the benchmark.

"LAST" = your previous score from February 2023.

# TSS Photography Franchisee Survey | August 2024 Franchisee Community



|                           | SCORE | BHMK | VAR% | LAST | TREND% |
|---------------------------|-------|------|------|------|--------|
| Support Brand (n=34)      |       |      |      |      |        |
|                           | 88    | 79   | +11  | 86   | +2     |
|                           |       |      |      |      |        |
| Support Management (n=33) |       |      |      |      |