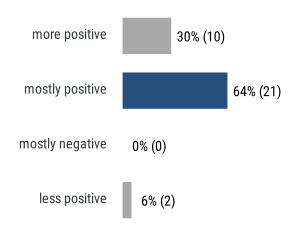

| +12  | 70   | +10    |

#### **KEY INDEX:**

"n" = number of responses by question.

"SCORE" = your current Franchise Satisfaction Index (FSI) score.

"BHMK" = the current FBR benchmark FSI score (see page 3)

"VAR%" = the +/- percentage variance between your score and the benchmark.

"LAST" = your previous score from February 2023.

# FranchiseBusinessREVIEW Driving Better Results.

# **General Satisfaction**



# **Additional Questions**



### **Describe the market size where you operate:**



## What would your fellow franchisees say about you?



## Amount of TSS meetings attended in past 18 months:



## I became a franchisee to be part of an organization:



# **Additional Questions**



### Being active in my franchise & community matters:



#### How has your attitude changed?



## Affect of your business on franchise success?



## Average work hours you clock each week:



# TSS Photography Franchisee Survey | August 2024 **Additional Questions**



## Work schedule flexibility:



## How do you operate your business?



#### Work-life balance:



## Would you like to grow to full-time?



# **Additional Questions**



## Are you a Military Veteran?



### **Pre-Tax Income:**