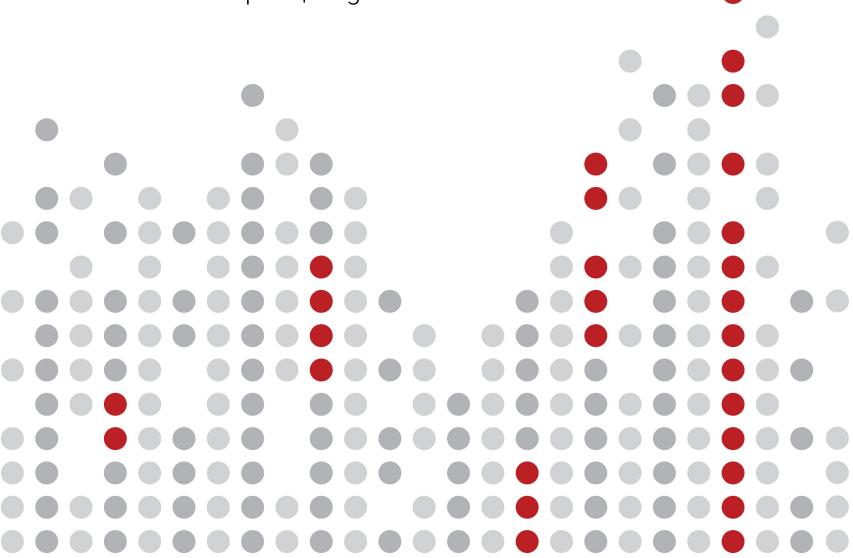

# **Highest / Lowest Rated Areas**

## **Highest Rated Questions**

## **Lowest Rated Questions**