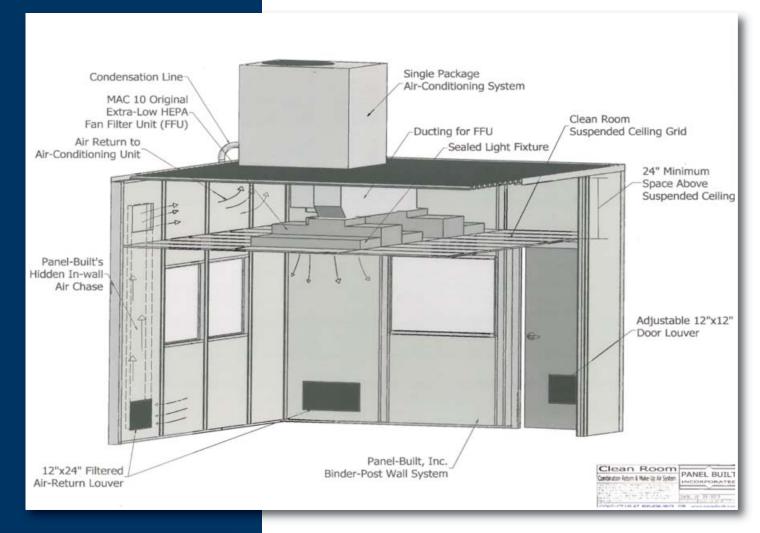

1-800-636-3873

WWW.PANELBUILT.COM

Cleanrooms by Panelbuilt incorporate a hidden return air chase system. Utilizing the wall cavity itself in conjunction with properly sized return louvers, Panelbuilt is able to eliminate the expensive ductwork and/or chase walls often associated with hardwall modular cleanroom systems. This translates into a final product that is more attractive, less expensive, and easier to install.