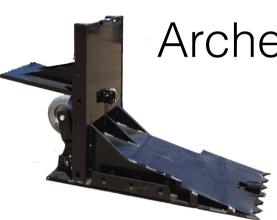

# Archer 1200

Meridian barriers are modular by design to respond to changing deployment needs.

They are used for road/lane closures and to protect pedestrian areas from vehicle entry.

With crash test ratings to both the US DOD and Europe's PAS 68, they are the best option for temporary and responsive protection.