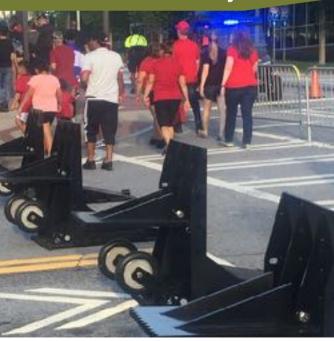

### **Passive Protection**

Portable barriers protect areas from vehicle entry while still allowing for unimpeded pedestrian flow.

### Applications

Temporary protection at:

- **Open-air Markets** 
  - Marches
  - **Sporting Events**
  - **Public Demonstrations**
  - Parades
- Concerts
- **Road Closures**
- **VIP** visits